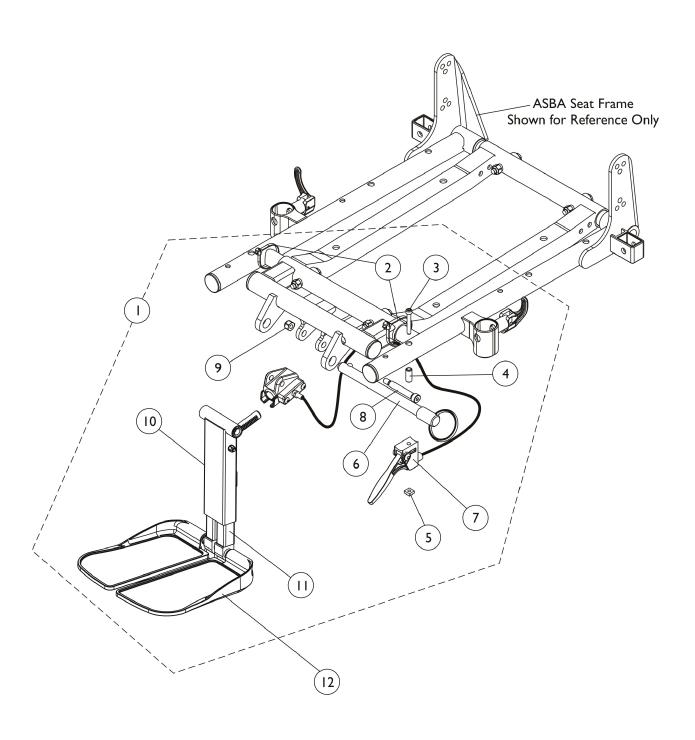

| Item   |      |             |                                                                                           | Quantity Per |          |
|--------|------|-------------|-------------------------------------------------------------------------------------------|--------------|----------|
| Number | Note | Part Number | Description                                                                               | Package      | Assembly |
| 1      | A,B  | 1123022-NLA | NLA - Kit, Adjustable Length Junior Center Mount Rigging (9-1/2"-11" Range)               | 1            | 1        |
| 2      |      | 98007X005   | Tie Wrap (11-1/2" L)                                                                      | 1            | 2        |
| 3      |      | 1028513-NLA | NLA - Screw, Socket Head (#10-32 x 1-1/4")                                                | 1            | 1        |
| 4      |      | 1113236-NLA | NLA - Spacer (3/16 x 5/16 x 3/4")                                                         | 1            | 1        |
| 5      |      | 1086207     | Nut, Square (#10-32)                                                                      | 1            | 1        |
| 6      |      | 1113375-NLA | NLA - Pin, Quick Release (5" Long)                                                        | 1            | 1        |
| 7      |      | 1121079     | Cable/Brake Assembly w/ Ratchet Housing and Glide Bearing                                 | 1            | 1        |
| 8      |      | 1071736     | Screw, Shoulder Hex Socket Head (5/16" x 1-5/8", 1/4-20)                                  | 1            | 1        |
| 9      |      | 1025736     | Locknut (1/4-20)                                                                          | 1            | 1        |
|        | С    | 1118368     | Instruction Sheet, Center Mount Rigging Kit                                               | 1            | 1        |
| 10     |      | 1121990     | Kit, Center Mount Front Rigging, Junior (CTMTJ/CTMT-FJ) ASBA/ADJASBA (9-1/2" - 11" Range) | 1            | 1        |
|        |      |             | Rack, Center Mount Rigging Angle Adjustable                                               | 1            | 1        |
|        |      |             | Support, Footrest, Center Mount, Black - Short                                            | 1            | 1        |
|        |      |             | Bearing, Flange (1/2 x 13/16 x 1/2")                                                      | 1            | 2        |
|        |      |             | Cleat, Button Head                                                                        | 1            | 2        |
|        |      |             | Screw, Socket, Button Head w/ Patch (5/16-18 x 3/4")                                      | 1            | 6        |
|        |      |             | Tube, Extension, Footrest, Short, Black - Right                                           | 1            | 1        |
|        |      |             | Tube, Extension, Footrest, Short, Black - Left                                            | 1            | 1        |
|        |      |             | Screw, Shoulder Hex Socket Head (5/16" x 2-1/2", 1/4-20)                                  | 1            | 1        |
|        |      |             | Washer (1/4 x 1/2 x 1/16")                                                                | 1            | 1        |
|        |      |             | Locknut (1/4-20)                                                                          | 1            | 1        |
|        |      |             | NLA - Washer, Wave (17/32 x 3/4 x 1/64")                                                  | 1            | 2        |
|        |      |             | Screw, Socket Button Head (1/4-20 x 1-1/2")                                               | 1            | 2        |
|        |      |             | Washer, Nylon (5/16 x 11/16 x 1/16")                                                      | 1            | 2        |
|        |      |             | Washer (1/2 x 7/8 x 3/64")                                                                | 1            | 2        |
|        |      |             | Spacer, Nylon (1/2 x 3/4 x 1/4")                                                          | 1            | 8        |
| 11     |      | See Chart   | #11 Extension Tube Kits After 12/14/10                                                    | 1            | 1        |
| 12     |      | See Chart   | #12 Footplate Kits After 12/14/10                                                         | 1            | 1        |

NOTE: A - Includes items 2-11 and instruction sheet.

B - As of 12/15/10 item #10 was revised to accommodate adjustable width footplate hardware. If footplates are needed see item #12.

C - Not Shown