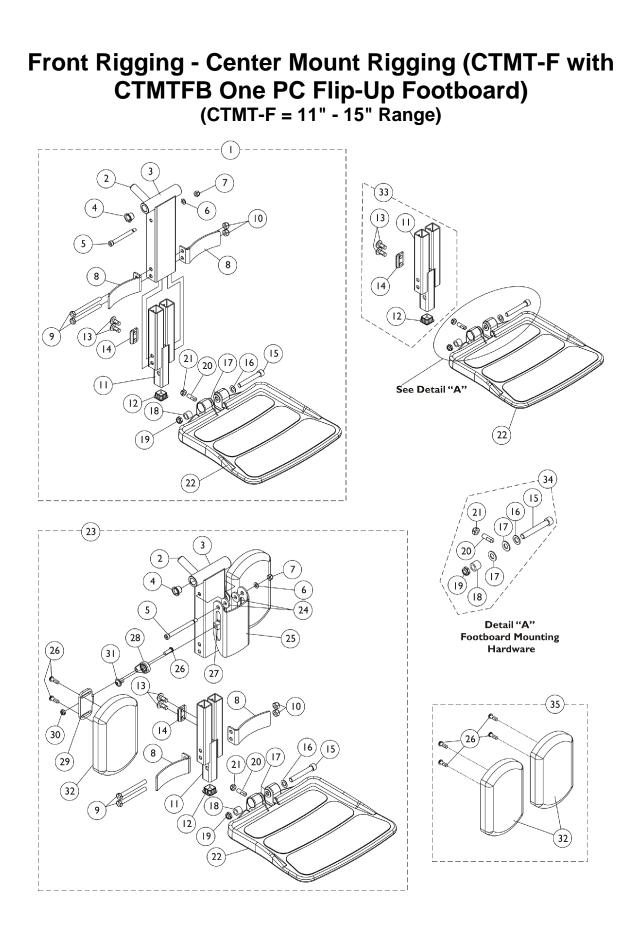

## Front Rigging - Center Mount Rigging (CTMT-F with CTMTFB One PC Flip-Up Footboard) (CTMT-F = 11" - 15" Range)

| ltem   |      |             |                                                                              | Quantity Per |          |
|--------|------|-------------|------------------------------------------------------------------------------|--------------|----------|
| Number | Note | Part Number | Description                                                                  | Package      | Assembly |
| 1      | A    | 1165388     | Center Mount Front Rigging w/ One PC Footboard (11" - 15" Range)             | 1            | 1        |
| 2      |      |             | Rack, Center Mount Rigging Angle Adjustable                                  | 1            | 1        |
| 3      |      |             | Support, Footrest, Center Mount, Black - Regular                             | 1            | 1        |
| 4      |      |             | Bearing, Flange (1/2 x 13/16 x 1/2")                                         | 1            | 2        |
| 5      |      |             | Screw, Shoulder Hex Socket Head (5/16" x 2-1/2", 1/4-20)                     | 1            | 1        |
| 6      |      |             | Washer (1/4 x 1/2 x 1/16")                                                   | 1            | 1        |
| 7      |      |             | Locknut (1/4-20)                                                             | 1            | 1        |
| 8      |      |             | Bracket, Heel Stop, Black                                                    | 1            | 2        |
| 9      |      |             | NLA - Screw, Hex Head (5/16-18 x 3-1/4")                                     | 1            | 2        |
| 10     |      |             | Locknut (5/16-18)                                                            | 1            | 2        |
| 11     |      |             | Footboard Extension Assembly, Black (11" - 15"<br>Range)                     | 1            | 1        |
| 12     |      |             | Plug Button, Black (1" Square)                                               | 1            | 1        |
| 13     |      |             | Screw, Socket, Button Head w/ Patch (5/16-18 x 3/4")                         | 1            | 4        |
| 14     |      |             | Cleat, Button Head                                                           | 1            | 2        |
| 15     |      |             | Screw, Socket Head (3/8-16 x 2-1/2")                                         | 1            | 1        |
| 16     |      |             | Washer, Flat (3/8 x 11/16 x 1/16")                                           | 1            | 1        |
| 17     |      |             | Washer, Nylon (3/8 x 3/4 x 1/16")                                            | 1            | 2        |
| 18     |      |             | Bushing (3/8 x 5/8 x 1/2")                                                   | 1            | 1        |
| 19     |      |             | Locknut, Low Profile (3/8-16)                                                | 1            | 1        |
| 20     |      |             | Screw, Set Socket Flat Point (5/16-18 x 1")                                  | 1            | 1        |
| 21     |      |             | Locknut (5/16-18)                                                            | 1            | 1        |
| 22     |      |             | Footboard w/ Cover (11-1/4" W x 11-1/2" L)                                   | 1            | 1        |
| 23     | В    | 1165389     | Center Mount Front Rigging w/ One PC Footboard & Calf Pads (11" - 15" Range) | 1            | 1        |
| 2      |      |             | Rack, Center Mount Rigging Angle Adjustable                                  | 1            | 1        |
| 3      |      |             | Support, Footrest, Center Mount, Black - Regular                             | 1            | 1        |
| 4      |      |             | Bearing, Flange (1/2 x 13/16 x 1/2")                                         | 1            | 2        |
| 5      |      |             | Screw, Shoulder Hex Socket Head (5/16" x 3", 1/4-20)                         | 1            | 1        |
| 6      |      |             | Washer (1/4 x 1/2 x 1/16")                                                   | 1            | 1        |
| 7      |      |             | Locknut (1/4-20)                                                             | 1            | 1        |
| 8      |      |             | Bracket, Heel Stop, Black                                                    | 1            | 2        |
| 9      |      |             | NLA - Screw, Hex Head (5/16-18 x 3")                                         | 1            | 2        |
| 10     |      |             | Locknut (5/16-18)                                                            | 1            | 2        |
| 11     |      |             | Footboard Extension Assembly, Black (11" - 15"<br>Range)                     | 1            | 1        |
| 12     |      |             | Plug Button, Black (1" Square)                                               | 1            | 1        |
| 13     |      |             | Screw, Socket, Button Head w/ Patch (5/16-18 x 3/4")                         | 1            | 4        |
| 14     |      |             | Cleat, Button Head                                                           | 1            | 2        |
| 15     |      |             | Screw, Socket Head (3/8-16 x 2-1/2")                                         | 1            | 1        |
| 16     |      |             | Washer, Flat (3/8 x 11/16 x 1/16")                                           | 1            | 1        |

## Front Rigging - Center Mount Rigging (CTMT-F with CTMTFB One PC Flip-Up Footboard) (CTMT-F = 11" - 15" Range)

| Item   |      |             |                                                          | Quantity Per |          |
|--------|------|-------------|----------------------------------------------------------|--------------|----------|
| Number | Note | Part Number | Description                                              | Package      | Assembly |
| 17     |      |             | Washer, Nylon (3/8 x 3/4 x 1/16")                        | 1            | 2        |
| 18     |      |             | Bushing (3/8 x 5/8 x 1/2")                               | 1            | 1        |
| 19     |      |             | Locknut, Low Profile (3/8-16)                            | 1            | 1        |
| 20     |      |             | Screw, Set Socket Flat Point (5/16-18 x 1")              | 1            | 1        |
| 21     |      |             | Locknut (5/16-18)                                        | 1            | 1        |
| 22     |      |             | Footboard w/ Cover (11-1/4" W x 11-1/2" L)               | 1            | 1        |
| 24     |      |             | Washer, Nylon (5/16 x 7/8 x 1/8")                        | 1            | 2        |
| 25     |      |             | Bracket, Calf Pad, Black                                 | 1            | 1        |
| 26     |      |             | Screw, Socket Button Head w/ Patch (1/4-20 x 3/4")       | 1            | 6        |
| 27     |      |             | Nut, T (5/16-18)                                         | 1            | 2        |
| 28     |      |             | Adjuster, Calf Pad                                       | 1            | 2        |
| 29     |      |             | Bracket, Mounting, Calf Pad                              | 1            | 2        |
| 30     |      |             | Locknut (1/4-20)                                         | 1            | 2        |
| 31     |      |             | Screw, Socket, Button Head w/ Patch (5/16-18 x 1/2")     | 1            | 2        |
| 32     |      |             | Pad, Calf (4-1/2" W x 7-1/4" L)                          | 1            | 2        |
| 33     | С    | 1166067     | Kit, Footboard Extension Assembly (11" - 15"<br>Range)   | 1            | 1        |
| 11     |      |             | Footboard Extension Assembly, Black (11" - 15"<br>Range) | 1            | 1        |
| 12     |      |             | Plug Button, Black (1" Square)                           | 1            | 1        |
| 13     |      |             | Screw, Socket, Button Head w/ Patch (5/16-18 x 3/4")     | 1            | 4        |
| 14     |      |             | Cleat, Button Head                                       | 1            | 2        |
| 34     | D    | 1147134     | Kit, Footboard Mounting Hardware                         | 1            | 1        |
| 15     |      |             | Screw, Socket Head (3/8-16 x 2-1/2")                     | 1            | 1        |
| 16     |      |             | Washer, Flat (3/8 x 11/16 x 1/16")                       | 1            | 1        |
| 17     |      |             | Washer, Nylon (3/8 x 3/4 x 1/16")                        | 1            | 2        |
| 18     |      |             | Bushing (3/8 x 5/8 x 1/2")                               | 1            | 1        |
| 19     |      |             | Locknut, Low Profile (3/8-16)                            | 1            | 1        |
| 20     |      |             | Screw, Set Socket Flat Point (5/16-18 x 1")              | 1            | 1        |
| 21     |      |             | Locknut (5/16-18)                                        | 1            | 1        |
| 22     |      | 1114311     | Footboard w/ Cover (11-1/4" W x 11-1/2" L)               | 1            | 1        |
| 35     | E    | 1163373     | Kit, Calf Pad (Pair)                                     | 1            | 1        |
| 26     |      |             | Pad, Calf (4-1/2" W x 7-1/4" L)                          | 1            | 2        |
| 32     |      |             | Screw, Socket Button Head w/ Patch (1/4-20 x 3/4")       | 1            | 4        |
|        | F    | 1165506     | Kit, Bracket, Calf Pad Mounting w/ Hardware              | 1            | 1        |
| 5      |      |             | Screw, Shoulder Hex Socket Head (5/16" x 3", 1/4-20)     | 1            | 1        |
| 6      |      |             | Washer (1/4 x 1/2 x 1/16")                               | 1            | 1        |
| 7      |      |             | Locknut (1/4-20)                                         | 1            | 1        |
| 24     |      |             | Washer, Nylon (5/16 x 7/8 x 1/8")                        | 1            | 2        |
| 25     |      |             | Bracket, Calf Pad, Black                                 | 1            | 1        |
|        | G    | 1165505     | Kit, Hardware, Calf Pad Adjustment                       | 1            | 1        |
| 26     |      |             | Screw, Socket Button Head w/ Patch (1/4-20 x 3/4")       | 1            | 2        |

## Front Rigging - Center Mount Rigging (CTMT-F with CTMTFB One PC Flip-Up Footboard) (CTMT-F = 11" - 15" Range)

| ltem                                                                                                                                                                                                                                        |      |             |                                                      | Quantity Per |          |  |  |
|---------------------------------------------------------------------------------------------------------------------------------------------------------------------------------------------------------------------------------------------|------|-------------|------------------------------------------------------|--------------|----------|--|--|
| Number                                                                                                                                                                                                                                      | Note | Part Number | Description                                          | Package      | Assembly |  |  |
| 27                                                                                                                                                                                                                                          |      |             | Nut, T (5/16-18)                                     | 1            | 2        |  |  |
| 28                                                                                                                                                                                                                                          |      |             | Adjuster, Calf Pad                                   | 1            | 2        |  |  |
| 29                                                                                                                                                                                                                                          |      |             | Bracket, Mounting, Calf Pad                          | 1            | 2        |  |  |
| 30                                                                                                                                                                                                                                          |      |             | Locknut (1/4-20)                                     | 1            | 2        |  |  |
| 31                                                                                                                                                                                                                                          |      |             | Screw, Socket, Button Head w/ Patch (5/16-18 x 1/2") | 1            | 2        |  |  |
| NOTE: A - Includes items 2-22   B - Includes items 2-22 and 24-32   C - Includes items 11-14   D - Includes items 15-21   E - Includes items 26 and 32   F - Not shown. Includes items 5-7, 24 and 25   G - Not shown. Includes items 26-31 |      |             |                                                      |              |          |  |  |