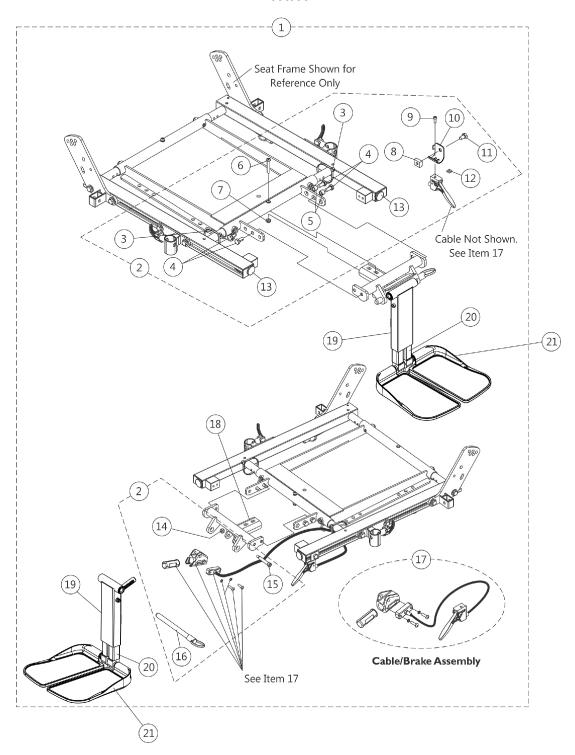

| Item   |      |             |                                                                                  | Quantity Per |          |
|--------|------|-------------|----------------------------------------------------------------------------------|--------------|----------|
| Number | Note | Part Number | Description                                                                      | Package      | Assembly |
| 1      | A,C  | 1129453-NLA | NLA - Kit, Center Mount Rigging (CTMT-F 11"-15" Range & 16"-19" Seat Depths)     | 1            | 1        |
| 1      | A,C  | 1129454-NLA | NLA - Kit, Center Mount Rigging (CTMT-FL 14"-18" Range & 16"-19" Seat Depths)    | 1            | 1        |
| 1      | A,C  | 1129455-NLA | NLA - Kit, Center Mount Rigging (CTMT-FJ 9-1/2"-11" Range & 16"-19" Seat Depths) | 1            | 1        |
| 1      | A,C  | 1134118-NLA | NLA - Kit, Center Mount Rigging (CTMT-F 11"-15"<br>Range & 19"-22" Seat Depths)  | 1            | 1        |
| 1      | A,C  | 1134119-NLA | NLA - Kit, Center Mount Rigging (CTMT-FL 14"-18"<br>Range & 19"-22" Seat Depths) | 1            | 1        |
| 1      | A,C  | 1134120-NLA | NLA - Kit, Center Mount Rigging (CTMT-FJ 9-1/2"-11" Range & 19"-22" Seat Depths) | 1            | 1        |
| 2      | В    | 1129451-NLA | NLA - Kit, CTMT-F/CTMT-FL/CTMT-FJ Center<br>Mount Riggings Mounting Hardware     | 1            | 1        |
| 3      |      |             | Tie Wrap (11-1/2" L)                                                             | 1            | 2        |
| 4      |      |             | Screw, Hex Head w/ Patch (5/16-18 x 5/8")                                        | 1            | 4        |
| 5      |      |             | Spacer (5/16 x 7/16 x 3/8")                                                      | 1            | 2        |
| 6      |      |             | Screw, Socket Button Head (1/4-20 x 1-1/2")                                      | 1            | 1        |
| 7      |      |             | Locknut (1/4-20)                                                                 | 1            | 1        |
| 8      |      |             | T-Nut (5/16-18)                                                                  | 1            | 1        |
| 9      |      |             | NLA - Screw, Socket Head (#10-32 x 1/2")                                         | 1            | 1        |
| 10     |      |             | Bracket, Release Handle Mounting, Black                                          | 1            | 1        |
| 11     |      |             | NLA - Screw, Hex Head w/ Patch (5/16-18 x 1/2")                                  | 1            | 1        |
| 12     |      |             | Nut, Square (#10-32)                                                             | 1            | 1        |
| 13     |      |             | Plug Button, Black (1")                                                          | 1            | 2        |
| 14     |      |             | Locknut (1/4-20)                                                                 | 1            | 1        |
| 15     |      |             | Screw, Shoulder Hex Socket Head (5/16" x 1-5/8", 1/4-20)                         | 1            | 1        |
| 16     |      |             | NLA - Pin, Quick Release (5" Long)                                               | 1            | 1        |
| 17     |      | 1121079     | Cable/Brake Assembly w/ Ratchet Housing and Glide Bearing                        | 1            | 1        |
| 18     |      | 1122675     | Support, Center Mount Rigging, Black (16 - 19" D)                                | 1            | 1        |
| 18     |      | 1136001     | Support, Center Mount Rigging, Long, Black (19 - 22" D)                          | 1            | 1        |
|        | D    | 1129450-NLA | NLA - Instruction Sheet, Center Mount Rigging Kit For ADJASBA Seats              | 1            | 1        |
| 19     |      | 1117262     | Kit, Center Mount Front Rigging (CTMT) (CTMT-F), ASBA/ADJASBA (11" - 15" Range)  | 1            | 1        |
|        |      |             | Rack, Center Mount Rigging Angle Adjustable                                      | 1            | 1        |
|        |      |             | Support, Footrest, Center Mount, Black - Regular                                 | 1            | 1        |
|        |      |             | Bearing, Flange (1/2 x 13/16 x 1/2")                                             | 1            | 2        |
|        |      |             | Cleat, Button Head                                                               | 1            | 2        |
|        |      |             | Screw, Socket, Button Head w/ Patch (5/16-18 x 3/4")                             | 1            | 6        |

| Item   |      |                                                      |                                                                                           | Quantity Per |          |
|--------|------|------------------------------------------------------|-------------------------------------------------------------------------------------------|--------------|----------|
| Number | Note | Part Number                                          | Description                                                                               | Package      | Assembly |
|        |      |                                                      | Tube, Extension, Footrest, Medium, Black - Right                                          | 1            | 1        |
|        |      |                                                      | Tube, Extension, Footrest, Medium, Black - Left                                           | 1            | 1        |
|        |      |                                                      | Screw, Shoulder Hex Socket Head (5/16" x 2-1/2", 1/4-20)                                  | 1            | 1        |
|        |      |                                                      | Washer (1/4 x 1/2 x 1/16")                                                                | 1            | 1        |
|        |      |                                                      | Locknut (1/4-20)                                                                          | 1            | 1        |
|        |      |                                                      | NLA - Washer, Wave (17/32 x 3/4 x 1/64")                                                  | 1            | 2        |
|        |      |                                                      | Screw, Socket Button Head (1/4-20 x 1-1/2")                                               | 1            | 2        |
|        |      |                                                      | Washer, Nylon (5/16 x 11/16 x 1/16")                                                      | 1            | 2        |
|        |      |                                                      | Washer (1/2 x 7/8 x 3/64")                                                                | 1            | 2        |
|        |      |                                                      | Spacer, Nylon (1/2 x 3/4 x 1/4")                                                          | 1            | 8        |
| 19     |      | 1117263                                              | Kit, Center Mount Front Rigging (CTMT-L) (CTMT-FL), ASBA/ADJASBA (14" - 18" Range)        | 1            | 1        |
|        |      |                                                      | Rack, Center Mount Rigging Angle Adjustable                                               | 1            | 1        |
|        |      |                                                      | Support, Footrest, Center Mount, Black - Regular                                          | 1            | 1        |
|        |      |                                                      | Bearing, Flange (1/2 x 13/16 x 1/2")                                                      | 1            | 2        |
|        |      |                                                      | Cleat, Button Head                                                                        | 1            | 2        |
|        |      | Screw, Socket, Button Head w/ Patch (5/16-18 x 3/4") | 1                                                                                         | 6            |          |
|        |      | Tube, Extension, Footrest, Long, Black - Right       | 1                                                                                         | 1            |          |
|        |      | Tube, Extension, Footrest, Long, Black - Left        | 1                                                                                         | 1            |          |
|        |      |                                                      | Screw, Shoulder Hex Socket Head (5/16" x 2-1/2", 1/4-20)                                  | 1            | 1        |
|        |      |                                                      | Washer (1/4 x 1/2 x 1/16")                                                                | 1            | 1        |
|        |      |                                                      | Locknut (1/4-20)                                                                          | 1            | 1        |
|        |      | NLA - Washer, Wave (17/32 x 3/4 x 1/64")             | 1                                                                                         | 2            |          |
|        |      |                                                      | Screw, Socket Button Head (1/4-20 x 1-1/2")                                               | 1            | 2        |
|        |      |                                                      | Washer, Nylon (5/16 x 11/16 x 1/16")                                                      | 1            | 2        |
|        |      |                                                      | Washer (1/2 x 7/8 x 3/64")                                                                | 1            | 2        |
|        |      |                                                      | Spacer, Nylon (1/2 x 3/4 x 1/4")                                                          | 1            | 8        |
| 19     |      | 1121990                                              | Kit, Center Mount Front Rigging, Junior (CTMTJ/CTMT-FJ) ASBA/ADJASBA (9-1/2" - 11" Range) | 1            | 1        |
|        |      |                                                      | Rack, Center Mount Rigging Angle Adjustable                                               | 1            | 1        |
|        |      |                                                      | Support, Footrest, Center Mount, Black - Short                                            | 1            | 1        |
|        |      |                                                      | Bearing, Flange (1/2 x 13/16 x 1/2")                                                      | 1            | 2        |
|        |      |                                                      | Cleat, Button Head                                                                        | 1            | 2        |
|        |      |                                                      | Screw, Socket, Button Head w/ Patch (5/16-18 x 3/4")                                      | 1            | 6        |
|        |      |                                                      | Tube, Extension, Footrest, Short, Black - Right                                           | 1            | 1        |
|        |      |                                                      | Tube, Extension, Footrest, Short, Black - Left                                            | 1            | 1        |
|        |      |                                                      | Screw, Shoulder Hex Socket Head (5/16" x 2-1/2", 1/4-20)                                  | 1            | 1        |

| Item   |      |             |                                             | Quantity Per |          |
|--------|------|-------------|---------------------------------------------|--------------|----------|
| Number | Note | Part Number | Description                                 | Package      | Assembly |
|        |      |             | Washer (1/4 x 1/2 x 1/16")                  | 1            | 1        |
|        |      |             | Locknut (1/4-20)                            | 1            | 1 1      |
|        |      |             | NLA - Washer, Wave (17/32 x 3/4 x 1/64")    | 1            | 2        |
|        |      |             | Screw, Socket Button Head (1/4-20 x 1-1/2") | 1            | 2        |
|        |      |             | Washer, Nylon (5/16 x 11/16 x 1/16")        | 1            | 2        |
|        |      |             | Washer (1/2 x 7/8 x 3/64")                  | 1            | 2        |
|        |      |             | Spacer, Nylon (1/2 x 3/4 x 1/4")            | 1            | 8        |
| 20     |      | See Chart   | #20 Extension Tube Kits After 12/14/10      | 1            | 1        |
| 21     |      | See Chart   | #21 Footplate Kits After 12/14/10           | 1            | 1        |

NOTE: A - Includes items 1, 2, 17-20 and the Instruction Sheet

B - Includes items 3-16

D - Not Shown