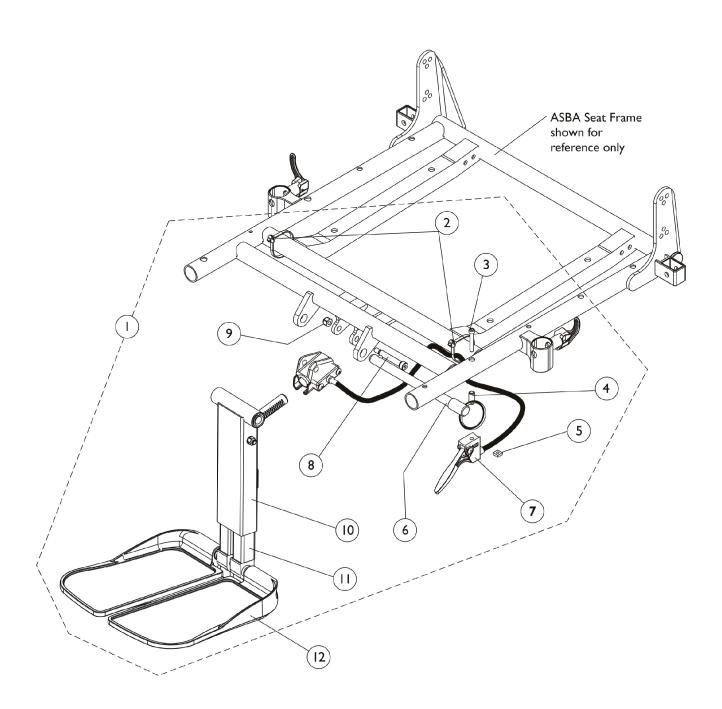

| ltem<br>Number | Note  | Part Number |                                                                                       | Quantity Per |          |
|----------------|-------|-------------|---------------------------------------------------------------------------------------|--------------|----------|
|                |       |             | Description                                                                           | Package      | Assembly |
| 1              | B,C   | 1121009-NLA | NLA - Kit, Adjustable Length Center Mount Rigging (11"-15" Range)                     | 1            | 1        |
| 1              | A,B,C | 1121010-NLA | NLA - Kit, Adjustable Length Center Mount Rigging (14"-18" Range)                     | 1            | 1        |
| 1              | B,C   | 1123022-NLA | NLA - Kit, Adjustable Length Junior Center Mount<br>Rigging (9-1/2"-11" Range)        | 1            | 1        |
| 2              |       | 98007X005   | Tie Wrap (11-1/2" L)                                                                  | 1            | 2        |
| 3              |       | 1028513-NLA | NLA - Screw, Socket Head (#10-32 x 1-1/4")                                            | 1            | 1        |
| 4              |       | 1113236-NLA | NLA - Spacer (3/16 x 5/16 x 3/4")                                                     | 1            | 1        |
| 5              |       | 1086207     | Nut, Square (#10-32)                                                                  | 1            | 1        |
| 6              |       | 1113375-NLA | NLA - Pin, Quick Release (5" Long)                                                    | 1            | 1        |
| 7              |       | 1121079     | Cable/Brake Assembly w/ Ratchet Housing and Glide Bearing                             | 1            | 1        |
| 8              |       | 1071736     | Screw, Shoulder Hex Socket Head (5/16" x 1-5/8", 1/4-20)                              | 1            | 1        |
| 9              |       | 1025736     | Locknut (1/4-20)                                                                      | 1            | 1        |
|                | D     | 1118368     | Instruction Sheet, Center Mount Rigging Kit                                           | 1            | 1        |
| 10             |       | 1117262     | Kit, Center Mount Front Rigging (CTMT) (CTMT-F),<br>ASBA/ADJASBA (11" - 15" Range)    | 1            | 1        |
|                |       |             | Rack, Center Mount Rigging Angle Adjustable                                           | 1            | 1        |
|                |       |             | Support, Footrest, Center Mount, Black - Regular                                      | 1            | 1        |
|                |       |             | Bearing, Flange (1/2 x 13/16 x 1/2")                                                  | 1            | 2        |
|                |       |             | Cleat, Button Head                                                                    | 1            | 2        |
|                |       |             | Screw, Socket, Button Head w/ Patch (5/16-18 x 3/4")                                  | 1            | 6        |
|                |       |             | Tube, Extension, Footrest, Medium, Black - Right                                      | 1            | 1        |
|                |       |             | Tube, Extension, Footrest, Medium, Black - Left                                       | 1            | 1        |
|                |       |             | Screw, Shoulder Hex Socket Head (5/16" x 2-1/2", 1/4-20)                              | 1            | 1        |
|                |       |             | Washer (1/4 x 1/2 x 1/16")                                                            | 1            | 1        |
|                |       |             | Locknut (1/4-20)                                                                      | 1            | 1        |
|                |       |             | NLA - Washer, Wave (17/32 x 3/4 x 1/64")                                              | 1            | 2        |
|                |       |             | Screw, Socket Button Head (1/4-20 x 1-1/2")                                           | 1            | 2        |
|                |       |             | Washer, Nylon (5/16 x 11/16 x 1/16")                                                  | 1            | 2        |
|                |       |             | Washer (1/2 x 7/8 x 3/64")                                                            | 1            | 2        |
|                |       |             | Spacer, Nylon (1/2 x 3/4 x 1/4")                                                      | 1            | 8        |
| 10             |       | 1117263     | Kit, Center Mount Front Rigging (CTMT-L)<br>(CTMT-FL), ASBA/ADJASBA (14" - 18" Range) | 1            | 1        |
|                |       |             | Rack, Center Mount Rigging Angle Adjustable                                           | 1            | 1        |
|                |       |             | Support, Footrest, Center Mount, Black - Regular                                      | 1            | 1        |
|                |       |             | Bearing, Flange (1/2 x 13/16 x 1/2")                                                  | 1            | 2        |
|                |       |             | Cleat, Button Head                                                                    | 1            | 2        |

| ltem   |            |             |                                                                                                 | Quantity Per    |          |
|--------|------------|-------------|-------------------------------------------------------------------------------------------------|-----------------|----------|
| Number | Note       | Part Number | Description                                                                                     | Package         | Assembly |
|        |            |             | Screw, Socket, Button Head w/ Patch (5/16-18 x 3/4")                                            | 1               | 6        |
|        |            |             | Tube, Extension, Footrest, Long, Black - Right                                                  | 1               | 1        |
|        |            |             | Tube, Extension, Footrest, Long, Black - Left                                                   | 1               | 1        |
|        |            |             | Screw, Shoulder Hex Socket Head (5/16" x 2-1/2", 1/4-20)                                        | 1               | 1        |
|        |            |             | Washer (1/4 x 1/2 x 1/16")                                                                      | 1               | 1        |
|        |            |             | Locknut (1/4-20)                                                                                | 1               | 1        |
|        |            |             | NLA - Washer, Wave (17/32 x 3/4 x 1/64")                                                        | 1               | 2        |
|        |            |             | Screw, Socket Button Head (1/4-20 x 1-1/2")                                                     | 1               | 2        |
|        |            |             | Washer, Nylon (5/16 x 11/16 x 1/16")                                                            | 1               | 2        |
|        |            |             | Washer (1/2 x 7/8 x 3/64")                                                                      | 1               | 2        |
|        |            |             | Spacer, Nylon (1/2 x 3/4 x 1/4")                                                                | 1               | 8        |
| 10     |            | 1121990     | Kit, Center Mount Front Rigging, Junior<br>(CTMTJ/CTMT-FJ) ASBA/ADJASBA (9-1/2" - 11"<br>Range) | 1               | 1        |
|        |            |             | Rack, Center Mount Rigging Angle Adjustable                                                     | 1               | 1        |
|        |            |             | Support, Footrest, Center Mount, Black - Short                                                  | 1               | 1        |
|        |            |             | Bearing, Flange (1/2 x 13/16 x 1/2")                                                            | 1               | 2        |
|        |            |             | Cleat, Button Head                                                                              | 1               | 2        |
|        |            |             | Screw, Socket, Button Head w/ Patch (5/16-18 x 3/4")                                            | 1               | 6        |
|        |            |             | Tube, Extension, Footrest, Short, Black - Right                                                 | 1               | 1        |
|        |            |             | Tube, Extension, Footrest, Short, Black - Left                                                  | 1               | 1        |
|        |            |             | Screw, Shoulder Hex Socket Head (5/16" x 2-1/2", 1/4-20)                                        | 1               | 1        |
|        |            |             | Washer (1/4 x 1/2 x 1/16")                                                                      | 1               | 1        |
|        |            |             | Locknut (1/4-20)                                                                                | 1               | 1        |
|        |            |             | NLA - Washer, Wave (17/32 x 3/4 x 1/64")                                                        | 1               | 2        |
|        |            |             | Screw, Socket Button Head (1/4-20 x 1-1/2")                                                     | 1               | 2        |
|        |            |             | Washer, Nylon (5/16 x 11/16 x 1/16")                                                            | 1               | 2        |
|        |            |             | Washer (1/2 x 7/8 x 3/64")                                                                      | 1               | 2        |
|        |            |             | Spacer, Nylon (1/2 x 3/4 x 1/4")                                                                | 1               | 8        |
| 11     |            | See Chart   | #11 Extension Tube Kits After 12/14/10                                                          | 1               | 1        |
| 12     |            | See Chart   | #12 Footplate Kits After 12/14/10                                                               | 1               | 1        |
| B<br>C | - Includes |             |                                                                                                 | blates are need | led see  |