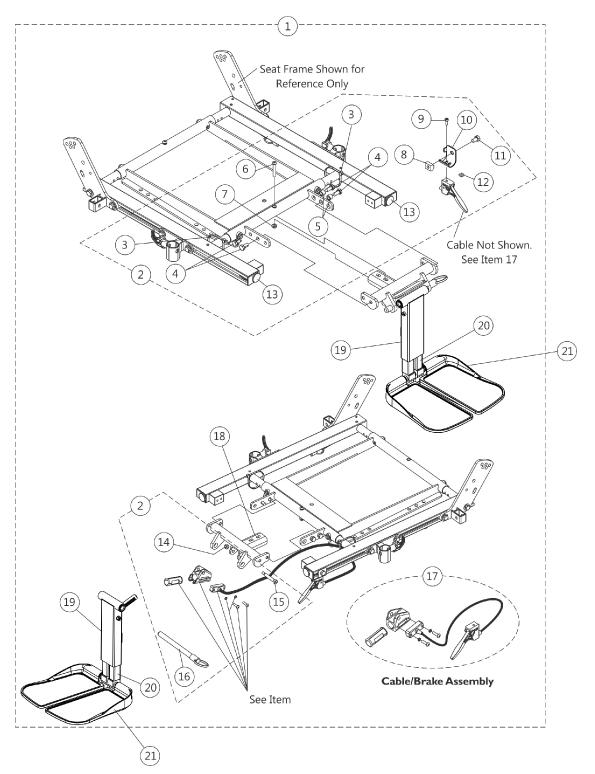

For exploded assembly views of non-adjustable width footplate hardware (Before 12/15/10) refer to category titled, "Center Mount Rigging (CTMT-J/CTMT-FJ/CTMT/CTMT-F/CTMT-L/CTMT-FL) - After 12/09/08".

For exploded assembly views of non-adjustable width footplate hardware (Before 12/15/10) refer to category titled, "Center Mount Rigging (CTMT-J/CTMT-FJ/CTMT/CTMT-F/CTMT-L/CTMT-FL) - After 12/09/08".

| ltem   |      |             |                                                                                     | Quantity Per |          |
|--------|------|-------------|-------------------------------------------------------------------------------------|--------------|----------|
| Number | Note | Part Number | Description                                                                         | Package      | Assembly |
| 1      | A,C  | 1129453-NLA | NLA - Kit, Center Mount Rigging (CTMT-F 11"-15"<br>Range & 16"-19" Seat Depths)     | 1            | 1        |
| 1      | A,C  | 1129454-NLA | NLA - Kit, Center Mount Rigging (CTMT-FL 14"-18"<br>Range & 16"-19" Seat Depths)    | 1            | 1        |
| 1      | A,C  | 1129455-NLA | NLA - Kit, Center Mount Rigging (CTMT-FJ<br>9-1/2"-11" Range & 16"-19" Seat Depths) | 1            | 1        |
| 1      | A,C  | 1134118-NLA | NLA - Kit, Center Mount Rigging (CTMT-F 11"-15"<br>Range & 19"-22" Seat Depths)     | 1            | 1        |
| 1      | A,C  | 1134119-NLA | NLA - Kit, Center Mount Rigging (CTMT-FL 14"-18"<br>Range & 19"-22" Seat Depths)    | 1            | 1        |
| 1      | A,C  | 1134120-NLA | NLA - Kit, Center Mount Rigging (CTMT-FJ<br>9-1/2"-11" Range & 19"-22" Seat Depths) | 1            | 1        |
| 2      | В    | 1129451-NLA | NLA - Kit, CTMT-F/CTMT-FL/CTMT-FJ Center<br>Mount Riggings Mounting Hardware        | 1            | 1        |
| 3      |      |             | Tie Wrap (11-1/2" L)                                                                | 1            | 2        |
| 4      |      |             | Screw, Hex Head w/ Patch (5/16-18 x 5/8")                                           | 1            | 4        |
| 5      |      |             | Spacer (5/16 x 7/16 x 3/8")                                                         | 1            | 2        |
| 6      |      |             | Screw, Socket Button Head (1/4-20 x 1-1/2")                                         | 1            | 1        |
| 7      |      |             | Locknut (1/4-20)                                                                    | 1            | 1        |
| 8      |      |             | T-Nut (5/16-18)                                                                     | 1            | 1        |
| 9      |      |             | NLA - Screw, Socket Head (#10-32 x 1/2")                                            | 1            | 1        |
| 10     |      |             | Bracket, Release Handle Mounting, Black                                             | 1            | 1        |
| 11     |      |             | NLA - Screw, Hex Head w/ Patch (5/16-18 x 1/2")                                     | 1            | 1        |
| 12     |      |             | Nut, Square (#10-32)                                                                | 1            | 1        |
| 13     |      |             | Plug Button, Black (1")                                                             | 1            | 2        |
| 14     |      |             | Locknut (1/4-20)                                                                    | 1            | 1        |
| 15     |      |             | Screw, Shoulder Hex Socket Head (5/16" x 1-5/8",<br>1/4-20)                         | 1            | 1        |
| 16     |      |             | NLA - Pin, Quick Release (5" Long)                                                  | 1            | 1        |
| 17     |      | 1121079     | Cable/Brake Assembly w/ Ratchet Housing and<br>Glide Bearing                        | 1            | 1        |
| 18     |      | 1122675     | Support, Center Mount Rigging, Black (16 - 19" D)                                   | 1            | 1        |
| 18     |      | 1136001     | Support, Center Mount Rigging, Long, Black (19 - 22" D)                             | 1            | 1        |
|        | D    | 1129450-NLA | NLA - Instruction Sheet, Center Mount Rigging Kit<br>For ADJASBA Seats              | 1            | 1        |
| 19     |      | 1117262     | Kit, Center Mount Front Rigging (CTMT) (CTMT-F),<br>ASBA/ADJASBA (11" - 15" Range)  | 1            | 1        |
|        |      |             | Rack, Center Mount Rigging Angle Adjustable                                         | 1            | 1        |
|        |      |             | Support, Footrest, Center Mount, Black - Regular                                    | 1            | 1        |
|        |      |             | Bearing, Flange (1/2 x 13/16 x 1/2")                                                | 1            | 2        |
|        |      |             | Cleat, Button Head                                                                  | 1            | 2        |
|        |      |             | Screw, Socket, Button Head w/ Patch (5/16-18 x 3/4")                                | 1            | 6        |
|        |      |             | Tube, Extension, Footrest, Medium, Black - Right                                    | 1            | 1        |
|        |      |             | Tube, Extension, Footrest, Medium, Black - Left                                     | 1            | 1        |

For exploded assembly views of non-adjustable width footplate hardware (Before 12/15/10) refer to category titled, "Center Mount Rigging (CTMT-J/CTMT-FJ/CTMT/CTMT-F/CTMT-L/CTMT-FL) - After 12/09/08".

| ltem   |      |             |                                                                                                 | Quantity Per |          |
|--------|------|-------------|-------------------------------------------------------------------------------------------------|--------------|----------|
| Number | Note | Part Number | Description                                                                                     | Package      | Assembly |
|        |      |             | Screw, Shoulder Hex Socket Head (5/16" x 2-1/2", 1/4-20)                                        | 1            | 1        |
|        |      |             | Washer (1/4 x 1/2 x 1/16")                                                                      | 1            | 1        |
|        |      |             | Locknut (1/4-20)                                                                                | 1            | 1        |
|        |      |             | NLA - Washer, Wave (17/32 x 3/4 x 1/64")                                                        | 1            | 2        |
|        |      |             | Screw, Socket Button Head (1/4-20 x 1-1/2")                                                     | 1            | 2        |
|        |      |             | Washer, Nylon (5/16 x 11/16 x 1/16")                                                            | 1            | 2        |
|        |      |             | Washer (1/2 x 7/8 x 3/64")                                                                      | 1            | 2        |
|        |      |             | Spacer, Nylon (1/2 x 3/4 x 1/4")                                                                | 1            | 8        |
| 19     |      | 1117263     | Kit, Center Mount Front Rigging (CTMT-L)<br>(CTMT-FL), ASBA/ADJASBA (14" - 18" Range)           | 1            | 1        |
|        |      |             | Rack, Center Mount Rigging Angle Adjustable                                                     | 1            | 1        |
|        |      |             | Support, Footrest, Center Mount, Black - Regular                                                | 1            | 1        |
|        |      |             | Bearing, Flange (1/2 x 13/16 x 1/2")                                                            | 1            | 2        |
|        |      |             | Cleat, Button Head                                                                              | 1            | 2        |
|        |      |             | Screw, Socket, Button Head w/ Patch (5/16-18 x 3/4")                                            | 1            | 6        |
|        |      |             | Tube, Extension, Footrest, Long, Black - Right                                                  | 1            | 1        |
|        |      |             | Tube, Extension, Footrest, Long, Black - Left                                                   | 1            | 1        |
|        |      |             | Screw, Shoulder Hex Socket Head (5/16" x 2-1/2", 1/4-20)                                        | 1            | 1        |
|        |      |             | Washer (1/4 x 1/2 x 1/16")                                                                      | 1            | 1        |
|        |      |             | Locknut (1/4-20)                                                                                | 1            | 1        |
|        |      |             | NLA - Washer, Wave (17/32 x 3/4 x 1/64")                                                        | 1            | 2        |
|        |      |             | Screw, Socket Button Head (1/4-20 x 1-1/2")                                                     | 1            | 2        |
|        |      |             | Washer, Nylon (5/16 x 11/16 x 1/16")                                                            | 1            | 2        |
|        |      |             | Washer (1/2 x 7/8 x 3/64")                                                                      | 1            | 2        |
|        |      |             | Spacer, Nylon (1/2 x 3/4 x 1/4")                                                                | 1            | 8        |
| 19     |      | 1121990     | Kit, Center Mount Front Rigging, Junior<br>(CTMTJ/CTMT-FJ) ASBA/ADJASBA (9-1/2" - 11"<br>Range) | 1            | 1        |
|        |      |             | Rack, Center Mount Rigging Angle Adjustable                                                     | 1            | 1        |
|        |      |             | Support, Footrest, Center Mount, Black - Short                                                  | 1            | 1        |
|        |      |             | Bearing, Flange (1/2 x 13/16 x 1/2")                                                            | 1            | 2        |
|        |      |             | Cleat, Button Head                                                                              | 1            | 2        |
|        |      |             | Screw, Socket, Button Head w/ Patch (5/16-18 x 3/4")                                            | 1            | 6        |
|        |      |             | Tube, Extension, Footrest, Short, Black - Right                                                 | 1            | 1        |
|        |      |             | Tube, Extension, Footrest, Short, Black - Left                                                  | 1            | 1        |
|        |      |             | Screw, Shoulder Hex Socket Head (5/16" x 2-1/2", 1/4-20)                                        | 1            | 1        |
|        |      |             | Washer (1/4 x 1/2 x 1/16")                                                                      | 1            | 1        |
|        |      |             | Locknut (1/4-20)                                                                                | 1            | 1        |
|        |      |             | NLA - Washer, Wave (17/32 x 3/4 x 1/64")                                                        | 1            | 2        |
|        |      |             | Screw, Socket Button Head (1/4-20 x 1-1/2")                                                     | 1            | 2        |

For exploded assembly views of non-adjustable width footplate hardware (Before 12/15/10) refer to category titled, "Center Mount Rigging (CTMT-J/CTMT-FJ/CTMT/CTMT-F/CTMT-L/CTMT-FL) - After 12/09/08".

| Item                                                                                                                     |                                                                |             |                                        | Quantity Per |          |  |
|--------------------------------------------------------------------------------------------------------------------------|----------------------------------------------------------------|-------------|----------------------------------------|--------------|----------|--|
| Number                                                                                                                   | Note                                                           | Part Number | Description                            | Package      | Assembly |  |
|                                                                                                                          |                                                                |             | Washer, Nylon (5/16 x 11/16 x 1/16")   | 1            | 2        |  |
|                                                                                                                          |                                                                |             | Washer (1/2 x 7/8 x 3/64")             | 1            | 2        |  |
|                                                                                                                          |                                                                |             | Spacer, Nylon (1/2 x 3/4 x 1/4")       | 1            | 8        |  |
| 20                                                                                                                       |                                                                | See Chart   | #20 Extension Tube Kits After 12/14/10 | 1            | 1        |  |
| 21                                                                                                                       |                                                                | See Chart   | #21 Footplate Kits After 12/14/10      | 1            | 1        |  |
| NOTE: A                                                                                                                  | NOTE: A - Includes items 1, 2, 17-20 and the Instruction Sheet |             |                                        |              |          |  |
| B - Includes items 3-16                                                                                                  |                                                                |             |                                        |              |          |  |
| C - As of 12/15/10 item #19 was revised to accommodate adjustable width footplate hardware. If footplates are needed see |                                                                |             |                                        |              |          |  |
| item #21.                                                                                                                |                                                                |             |                                        |              |          |  |
| C                                                                                                                        | D - Not Shown                                                  |             |                                        |              |          |  |