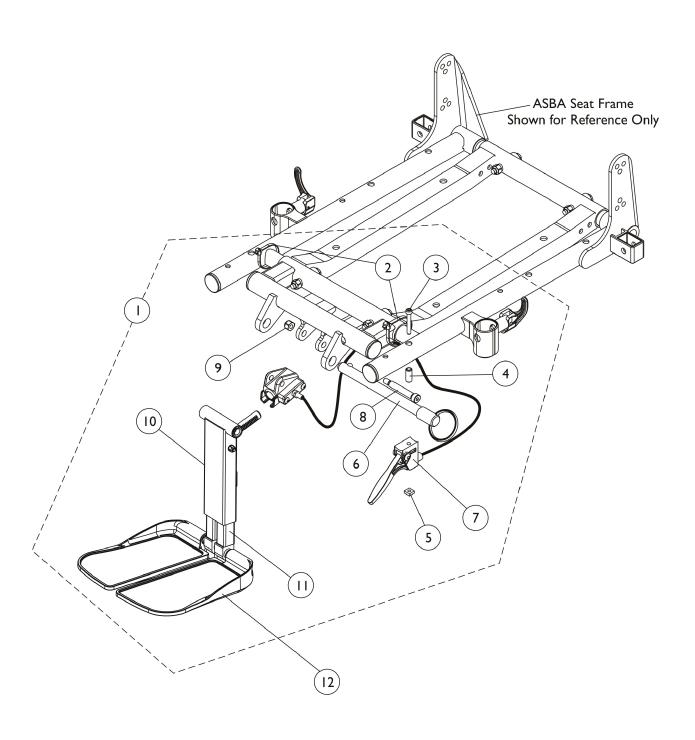

| Item   |      |             |                                                                                           | Quantity Per |          |
|--------|------|-------------|-------------------------------------------------------------------------------------------|--------------|----------|
| Number | Note | Part Number | Description                                                                               | Package      | Assembly |
| 1      | B,A  | 1123022-NLA | NLA - Kit, Adjustable Length Junior Center Mount Rigging (9-1/2"-11" Range)               | 1            | 1        |
| 2      |      | 98007X005   | Tie Wrap (11-1/2" L)                                                                      | 1            | 2        |
| 3      |      | 1028513-NLA | NLA - Screw, Socket Head (#10-32 x 1-1/4")                                                | 1            | 1        |
| 4      |      | 1113236-NLA | NLA - Spacer (3/16 x 5/16 x 3/4")                                                         | 1            | 1        |
| 5      |      | 1086207     | Nut, Square (#10-32)                                                                      | 1            | 1        |
| 6      |      | 1113375-NLA | NLA - Pin, Quick Release (5" Long)                                                        | 1            | 1        |
| 7      |      | 1121079     | Cable/Brake Assembly w/ Ratchet Housing and Glide Bearing                                 | 1            | 1        |
| 8      |      | 1071736     | Screw, Shoulder Hex Socket Head (5/16" x 1-5/8", 1/4-20)                                  | 1            | 1        |
| 9      |      | 1025736     | Locknut (1/4-20)                                                                          | 1            | 1        |
|        | С    | 1118368     | Instruction Sheet, Center Mount Rigging Kit                                               | 1            | 1        |
| 10     |      | 1121990     | Kit, Center Mount Front Rigging, Junior (CTMTJ/CTMT-FJ) ASBA/ADJASBA (9-1/2" - 11" Range) | 1            | 1        |
|        |      |             | Rack, Center Mount Rigging Angle Adjustable                                               | 1            | 1        |
|        |      |             | Support, Footrest, Center Mount, Black - Short                                            | 1            | 1        |
|        |      |             | Bearing, Flange (1/2 x 13/16 x 1/2")                                                      | 1            | 2        |
|        |      |             | Cleat, Button Head                                                                        | 1            | 2        |
|        |      |             | Screw, Socket, Button Head w/ Patch (5/16-18 x 3/4")                                      | 1            | 6        |
|        |      |             | Tube, Extension, Footrest, Short, Black - Right                                           | 1            | 1        |
|        |      |             | Tube, Extension, Footrest, Short, Black - Left                                            | 1            | 1        |
|        |      |             | Screw, Shoulder Hex Socket Head (5/16" x 2-1/2", 1/4-20)                                  | 1            | 1        |
|        |      |             | Washer (1/4 x 1/2 x 1/16")                                                                | 1            | 1        |
|        |      |             | Locknut (1/4-20)                                                                          | 1            | 1        |
|        |      |             | NLA - Washer, Wave (17/32 x 3/4 x 1/64")                                                  | 1            | 2        |
|        |      |             | Screw, Socket Button Head (1/4-20 x 1-1/2")                                               | 1            | 2        |
|        |      |             | Washer, Nylon (5/16 x 11/16 x 1/16")                                                      | 1            | 2        |
|        |      |             | Washer (1/2 x 7/8 x 3/64")                                                                | 1            | 2        |
|        |      |             | Spacer, Nylon (1/2 x 3/4 x 1/4")                                                          | 1            | 8        |
| 11     |      | See Chart   | #11 Extension Tube Kits After 12/14/10                                                    | 1            | 1        |
| 12     |      | See Chart   | #12 Footplate Kits After 12/14/10                                                         | 1            | 1 1      |

NOTE: A - Includes items 2-10 and instruction sheet

B - As of 12/15/10 item #10 was revised to accommodate adjustable width footplate hardware. If footplates are needed see item #12.

C - Not Shown