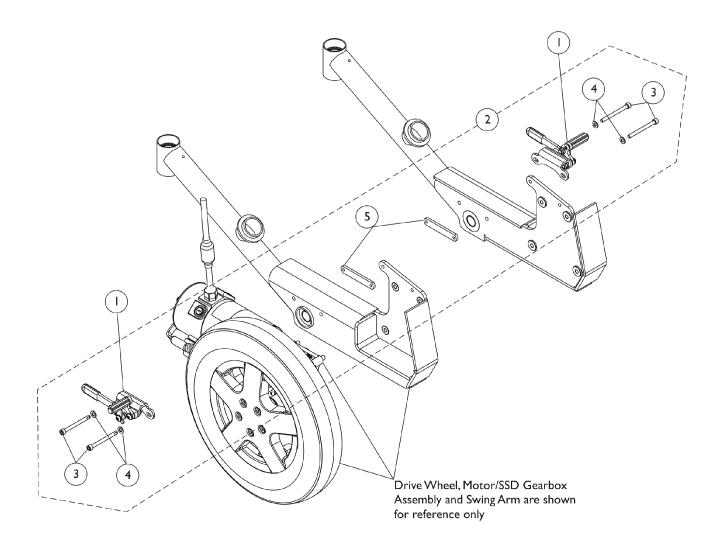

## Wheel Lock Assembly

| ltem   |           |                     |                                                 | Quantity Per |          |
|--------|-----------|---------------------|-------------------------------------------------|--------------|----------|
| Number | Note      | Part Number         | Description                                     | Package      | Assembly |
| 1      | С         | 1169217-NLA         | NLA - Wheel Lock Assembly - Right               | 1            | 1        |
| 1      | С         | 1169218-NLA         | NLA - Wheel Lock Assembly - Left                | 1            | 1        |
|        | A         | 1127688             | Package, Plastic Tip, Black                     | 10           | 1        |
| 2      | В         | 1170676-NLA         | NLA - Kit, Wheel Lock Mounting Hardware (Pair)  | 1            | 1        |
| 3      |           |                     | Screw, Socket Head Cap w/ Patch (M6 x 1 x 65mm) | 1            | 4        |
| 4      |           |                     | Washer (1/4 x 1/2 x 1/16")                      | 1            | 4        |
| 5      |           |                     | Nut, Weld (M6 x 1 x 69.60mm Spacing)            | 1            | 2        |
|        | - Not Sho | wn.<br>s items 3-5. | · · ·                                           | 1            | 1        |

B - Includes items 3-5.
C - Holes were added to the Swing Arms on 1/7/11 to accommodate Wheel Lock Assemblies. Wheelchair manufactured before 1/7/11must be returned to Invacare in order to replace the Swing Arms and then have the Wheel Locks installed.