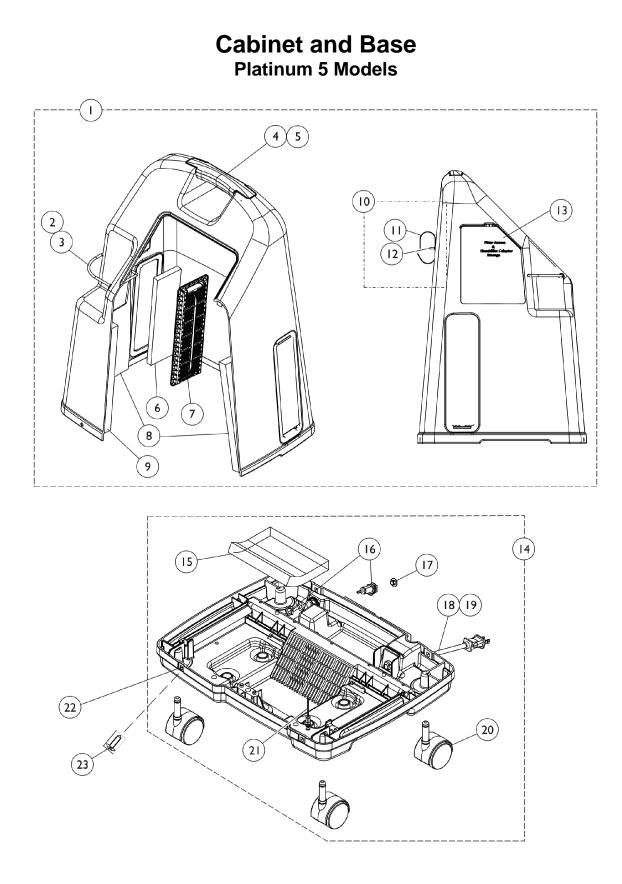

## **Cabinet and Base** Platinum 5 Models

| ltem             |                                                                                                                                                                                                                                                                                                                                                                                                                                                         |             |                                                    | Quantity Per |          |
|------------------|---------------------------------------------------------------------------------------------------------------------------------------------------------------------------------------------------------------------------------------------------------------------------------------------------------------------------------------------------------------------------------------------------------------------------------------------------------|-------------|----------------------------------------------------|--------------|----------|
| Number           | Note                                                                                                                                                                                                                                                                                                                                                                                                                                                    | Part Number | Description                                        | Package      | Assembly |
| 1                | A,E                                                                                                                                                                                                                                                                                                                                                                                                                                                     | 1108803     | Cabinet Cover without Tie Wraps                    | 1            | 1        |
| 1                |                                                                                                                                                                                                                                                                                                                                                                                                                                                         | 1115373-NLA | NLA - Cabinet Cover with Tie Wraps                 | 1            | 1        |
| 2                |                                                                                                                                                                                                                                                                                                                                                                                                                                                         | 1070050     | Tie Wrap (3-29/32" L)                              | 1            | 1        |
| 3                |                                                                                                                                                                                                                                                                                                                                                                                                                                                         | 60125500    | Cord, Elastic                                      | 1            | 1        |
|                  | С                                                                                                                                                                                                                                                                                                                                                                                                                                                       | 1115868     | Kit, Cabinet Handle                                | 1            | 1        |
| 4                |                                                                                                                                                                                                                                                                                                                                                                                                                                                         |             | Handle, Top, Warm Grey                             | 1            | 1        |
| 5                |                                                                                                                                                                                                                                                                                                                                                                                                                                                         |             | NLA - Screw, Hex Head Tap (1/4-15 x 3/4")          | 1            | 2        |
| 6                |                                                                                                                                                                                                                                                                                                                                                                                                                                                         | 1107412     | Filter, Cabinet                                    | 1            | 1        |
| 7                |                                                                                                                                                                                                                                                                                                                                                                                                                                                         | 1107400     | Grid, Filter                                       | 1            | 1        |
| 8                |                                                                                                                                                                                                                                                                                                                                                                                                                                                         | 1107414     | Foam, Side Shroud                                  | 1            | 2        |
| 9                |                                                                                                                                                                                                                                                                                                                                                                                                                                                         | 1107413     | Foam, Front Shroud                                 | 1            | 1        |
| 10               | E                                                                                                                                                                                                                                                                                                                                                                                                                                                       | 1172003     | Package, Power Cord Strap w/ Hardware              | 1            | 1        |
| 11               |                                                                                                                                                                                                                                                                                                                                                                                                                                                         |             | Strap, Hook and Loop                               | 10           | 1        |
| 12               |                                                                                                                                                                                                                                                                                                                                                                                                                                                         |             | Rivet, Plastic                                     | 10           | 1        |
|                  |                                                                                                                                                                                                                                                                                                                                                                                                                                                         |             | NLA - Retainer, Push On                            | 10           | 1        |
| 13               |                                                                                                                                                                                                                                                                                                                                                                                                                                                         | 1110766     | Door, Filter Access with Foam Gasket               | 1            | 1        |
| 14               | В                                                                                                                                                                                                                                                                                                                                                                                                                                                       | 1112258     | Base, Domestic                                     | 1            | 1        |
| 15               |                                                                                                                                                                                                                                                                                                                                                                                                                                                         | 1108816     | Foam, Base                                         | 1            | 1        |
| 16               |                                                                                                                                                                                                                                                                                                                                                                                                                                                         | 1104151     | Fitting, Hose Barb with Nut (1/8")                 | 1            | 1        |
| 17               |                                                                                                                                                                                                                                                                                                                                                                                                                                                         | 1108211     | Cap, End, Dust, Green                              | 1            | 1        |
| 18               |                                                                                                                                                                                                                                                                                                                                                                                                                                                         | 1108764     | Cord, Power                                        | 1            | 1        |
| 19               |                                                                                                                                                                                                                                                                                                                                                                                                                                                         | 1056249     | Relief, Strain                                     | 1            | 1        |
| 20               | D                                                                                                                                                                                                                                                                                                                                                                                                                                                       | 1076830-NLA | NLA - Caster (2")                                  | 1            | 4        |
| 20               |                                                                                                                                                                                                                                                                                                                                                                                                                                                         | 1110426     | Caster Assembly (2")                               | 1            | 4        |
| 21               |                                                                                                                                                                                                                                                                                                                                                                                                                                                         | 2000576     | Stand-Off, Twist-Lok (1/2")                        | 1            | 1        |
| 22               |                                                                                                                                                                                                                                                                                                                                                                                                                                                         | 2000360     | Grommet, Plastic                                   | 1            | 4        |
| 23               |                                                                                                                                                                                                                                                                                                                                                                                                                                                         | 2000508     | Screw, Phillips Truss Head Self Tap (#8-32 x 5/8") | 1            | 4        |
|                  | F                                                                                                                                                                                                                                                                                                                                                                                                                                                       | 1056748-NLA | NLA - Suppressor, Surge                            | 1            | 1        |
| B<br>C<br>D<br>E | <ul> <li>A - Includes Cover Cabinet and Items 2-12.</li> <li>B - Includes Base Cabinet and Items 15-21.</li> <li>C - Kit Includes Items 4-5.</li> <li>D - Item no longer available, refer to Part Number 1110426.</li> <li>E - After 6/28/07, the Hook and Loop Strap are no longer used on the Cabinet Cover Assembly. If Hook and Loop Strap is needed you must order Package Part Number 1172003 for replacement.</li> <li>F - Not Shown.</li> </ul> |             |                                                    |              |          |