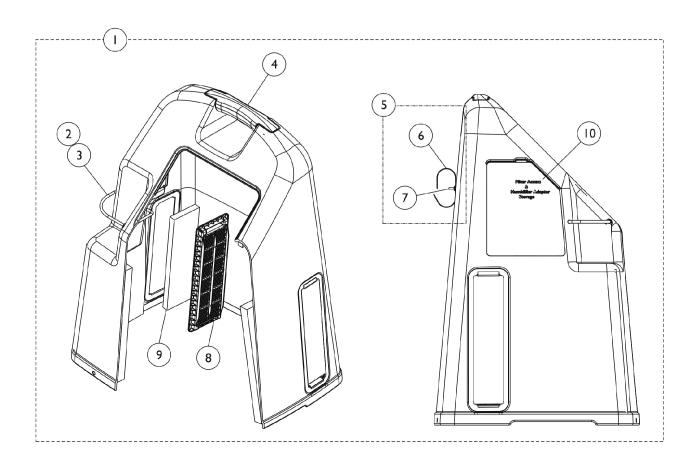

## **Shroud Top**

**Shroud Top** 

| Item   |       |             |                                                            | Quantity Per |          |
|--------|-------|-------------|------------------------------------------------------------|--------------|----------|
| Number | Note  | Part Number | Description                                                | Package      | Assembly |
| 1      | A,B,C | 1108803     | Cabinet Cover without Tie Wraps                            | 1            | 1        |
| 2      |       | 1070050     | Tie Wrap (3-29/32" L)                                      | 1            | 1        |
| 3      |       | 60125500    | Cord, Elastic                                              | 1            | 1        |
| 4      |       | 1115868     | Kit, Cabinet Handle                                        | 1            | 1        |
|        |       |             | Handle, Top, Warm Grey                                     | 1            | 1        |
|        |       |             | NLA - Screw, Hex Head Tap (1/4-15 x 3/4")                  | 1            | 2        |
| 5      | В,С   | 1172003     | Package, Power Cord Strap w/ Hardware                      | 1            | 1        |
| 6      |       |             | Strap, Hook and Loop                                       | 10           | 1        |
| 7      |       |             | Rivet, Plastic                                             | 10           | 1        |
|        |       |             | NLA - Retainer, Push On                                    | 10           | 1        |
| 8      |       | 1107400     | Grid, Filter                                               | 1            | 2        |
| 9      |       | 1107412     | Filter, Cabinet                                            | 1            | 2        |
| 10     |       | 1110766     | Door, Filter Access with Foam Gasket                       | 1            | 1        |
|        | С     | 1112296-NLA | NLA - Kit, Packaging w/ Carton, Inserts and Owner's Manual | 1            | 1        |

NOTE: A - Includes Cabinet and Items 2-9.

B - After 6/28/07, the Hook and Loop Strap are no longer used on the Cabinet Cover Assembly. If Hook and Loop Strap is needed you must order Package, Power Cord Strap w/ Hardware, Part Number 1172003.

C - Not shown.