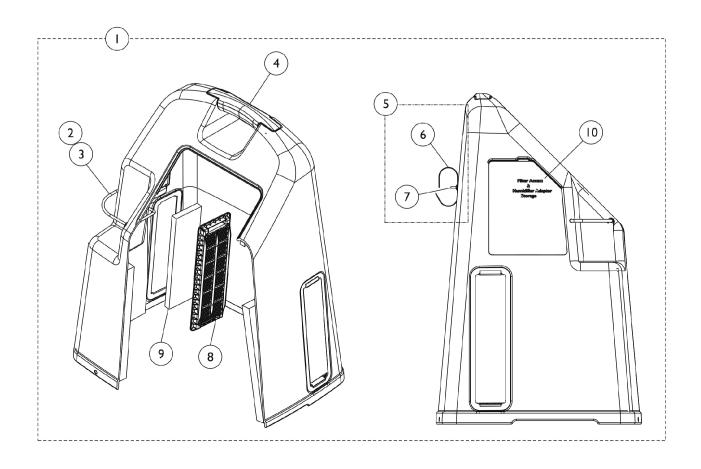

## Shroud - Top IRC5LXAW and IRC5LXO2AW

## Shroud - Top IRC5LXAW and IRC5LXO2AW

| Item   |      |             |                                                            | Quantity Per |          |
|--------|------|-------------|------------------------------------------------------------|--------------|----------|
| Number | Note | Part Number | Description                                                | Package      | Assembly |
| 1      | A,C  | 1108803     | Cabinet Cover without Tie Wraps                            | 1            | 1        |
| 2      |      | 1070050     | Tie Wrap (3-29/32" L)                                      | 1            | 1        |
| 3      |      | 60125500    | Cord, Elastic                                              | 1            | 1 1      |
| 4      |      | 1115868     | Kit, Cabinet Handle                                        | 1            | 1        |
|        |      |             | Handle, Top, Warm Grey                                     | 1            | 1        |
|        |      |             | NLA - Screw, Hex Head Tap (1/4-15 x 3/4")                  | 1            | 2        |
| 5      | D    | 1172003     | Package, Power Cord Strap w/ Hardware                      | 1            | 1        |
| 6      |      |             | Strap, Hook and Loop                                       | 10           | 1        |
| 7      |      |             | Rivet, Plastic                                             | 10           | 1 1      |
|        |      |             | NLA - Retainer, Push On                                    | 10           | 1        |
| 8      |      | 1107400     | Grid, Filter                                               | 1            | 2        |
| 9      |      | 1107412     | Filter, Cabinet                                            | 1            | 2        |
| 10     |      | 1110766     | Door, Filter Access with Foam Gasket                       | 1            | 1        |
|        | D    | 1112296-NLA | NLA - Kit, Packaging w/ Carton, Inserts and Owner's Manual | 1            | 1        |
|        | B,D  | 1118389-NLA | NLA - Owner's Manual                                       | 1            | 1        |

NOTE: A - Includes Cabinet and Items 1-9.

- B To be used with the IRC5LXAW and IRC5LXO2AW.

  C After 6/28/07, the Hook and Loop Strap are no longer used on the Cabinet Cover Assembly. If Hook and Loop Strap is needed you must order Package, Power Cord Strap w/ Hardware, Part Number 1172003.
- D Not Shown.