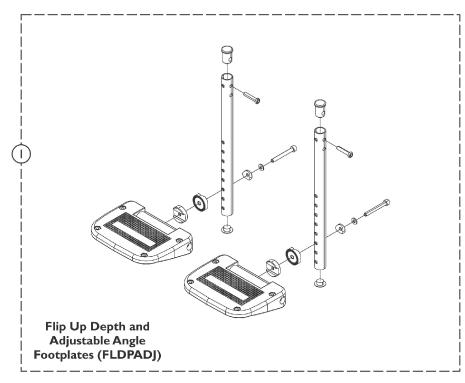

## Footplate Assembly - Myon Junior - 90 Degree Supports (90STRLIFT w/ FLDADJ Footrests)

| Item   |      |             |                                                         | Quantity Per |          |
|--------|------|-------------|---------------------------------------------------------|--------------|----------|
| Number | Note | Part Number | Description                                             | Package      | Assembly |
| 1      |      | 1512289     | Footplate Assembly w/ Hardware, Adjustable (10 - 11" W) | 1            | 1        |
| 1      |      | 1512291     | Footplate Assembly w/ Hardware, Adjustable (12 - 13" W) | 1            | 1        |
| 1      |      | 1512287     | Footplate Assembly w/ Hardware, Adjustable (14" W)      | 1            | 1        |
| 1      |      | 1512410     | Footplate Assembly w/ Hardware, Adjustable (15" W)      | 1            | 1        |
| 2      |      | 1528773     | Footboard Assembly w/ Hardware, 90 Degree (8 - 11" W)   | 1            | 1        |
| 2      |      | 1528818     | Footboard Assembly w/ Hardware, 90 Degree (12 - 15" W)  | 1            | 1        |