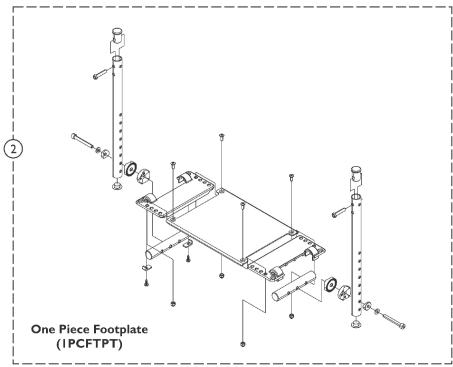

## Footplate Assembly - Myon Junior - 90 Degree Supports (90STRLIFT w/ FLDADJ Footrests)

| Item   |      |             |                                                         | Quantity Per |          |
|--------|------|-------------|---------------------------------------------------------|--------------|----------|
| Number | Note | Part Number | Description                                             | Package      | Assembly |
| 1      |      | 1512289     | Footplate Assembly w/ Hardware, Adjustable (10 - 11" W) | 1            | 1        |
| 1      |      | 1512291     | Footplate Assembly w/ Hardware, Adjustable (12 - 13" W) | 1            | 1        |
| 1      |      | 1512287     | Footplate Assembly w/ Hardware, Adjustable (14" W)      | 1            | 1        |
| 1      |      | 1512410     | Footplate Assembly w/ Hardware, Adjustable (15" W)      | 1            | 1        |
| 2      |      | 1528773     | Footboard Assembly w/ Hardware, 90 Degree (8 - 11" W)   | 1            | 1        |
| 2      |      | 1528818     | Footboard Assembly w/ Hardware, 90 Degree (12 - 15" W)  | 1            | 1        |