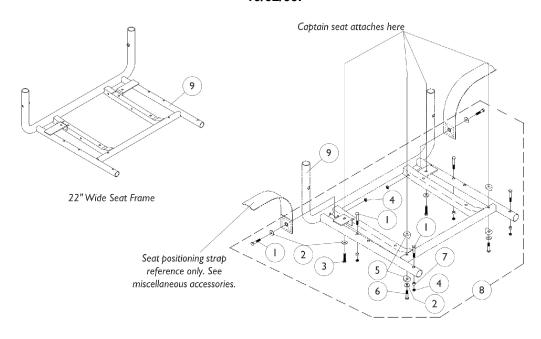

## Captain Seat Frame and Actuator Hardware Before 11/01/01

NOTE: Low Back (L.B.) Captain Seat Description changed to Extended Back (E.B.) Captain Seat as of 10/02/00.

Actuator Attaching Hardware (High Back 18" Wide Models Only)

## Captain Seat Frame and Actuator Hardware Before 11/01/01

NOTE: Low Back (L.B.) Captain Seat Description changed to Extended Back (E.B.) Captain Seat as of 10/02/00.

| Item   |      |             |                                                    | Quantity Per |          |
|--------|------|-------------|----------------------------------------------------|--------------|----------|
| Number | Note | Part Number | Description                                        | Package      | Assembly |
| 1      |      | 1030949     | Screw, Hex Head (1/4-20 x 1-1/2")                  | 1            | 6        |
| 2      |      | 1026900     | Washer (1/4 x 23/32 x 1/16")                       | 1            | 6        |
| 3      | С    | 1071603-NLA | NLA - Screw, Hex Head w/ Patch (M6 x 1 x 20mm)     | 1            | 4        |
| 3      | Α    | 1045267     | Screw, Hex Head w/ Patch (1/4-20 x 3/4")           | 1            | 4        |
| 4      |      | 7930333     | Locknut (1/4-20)                                   | 25           | 6        |
| 5      |      | 1026099     | Spacer, Coved (1/4 x 11/16 x 1/2")                 | 1            | 4        |
| 6      | С    | 1070434-NLA | nla - Screw, Hex Head w/ Patch (M6 x 1 x 50mm)     | 1            | 2        |
| 6      | Α    | 1088898-NLA | NLA - Screw, Hex Head w/ Patch (1/4-20 x 1-3/4")   | 1            | 2        |
| 7      |      | 1047449-NLA | NLA - Spacer (1/4 x 3/8 x 3/16")                   | 1            | 4        |
| 8      | B,C  | 1070450-NLA | NLA - Hardware, Seat Attaching                     | 1            | 1        |
| 8      | A,B  | 1079208-NLA | NLA - Hardware, Captain Seat Mounting              | 1            | 1        |
| 9      | D    | 1070455-NLA | NLA - Frame, Seat, Black (18" W)                   | 1            | 1        |
| 9      | Е    | 1101913-NLA | NLA - Frame, Seat, Black (22" W)                   | 1            | 1        |
| 10     |      | 1098624-NLA | NLA - Clamp, Cable                                 | 1            | 1        |
| 11     |      | 1024001     | Sensor, Actuator Switch                            | 1            | 1        |
| 12     |      | 16348X007   | Rivet Washer (1/8 x 3/8 x 1/16")                   | 1            | 2        |
| 13     |      | 1074128     | Screw, Phillips Pan Head (#4-40 x 7/16")           | 1            | 2        |
| 14     |      | P0870X000   | Nut, Hex Keps (#4-40)                              | 1            | 2        |
| 15     |      | 1025116-NLA | NLA - Screw, Slotted Hex Washer Head Tap (#4-3/8") | 1            | 3        |
| 16     |      | 1008525-NLA | NLA - Washer, Internal Tooth Lock (#4-40)          | 1            | 3        |

NOTE: A - Extended back, forward folding 18" Wide and High Backs 22" Wide

- B Consists of items 1-7
- C All high backs 18" wide
- D Extended Back, Forward Folding and High Backs 18" Wide
- E High Back 22" Wide