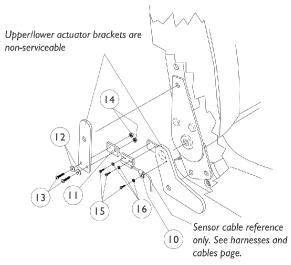

## Captain Seat Frame and Actuator Hardware Before 11/01/01

NOTE: Low Back (L.B.) Captain Seat Description changed to Extended Back (E.B.) Captain Seat as of 10/02/00.

Actuator Attaching Hardware (High Back 18" Wide Models Only)

## Captain Seat Frame and Actuator Hardware Before 11/01/01

NOTE: Low Back (L.B.) Captain Seat Description changed to Extended Back (E.B.) Captain Seat as of 10/02/00.

| Item   |      |             |                                                    | Quantity Per |          |
|--------|------|-------------|----------------------------------------------------|--------------|----------|
| Number | Note | Part Number | Description                                        | Package      | Assembly |
| 1      |      | 1030949     | Screw, Hex Head (1/4-20 x 1-1/2")                  | 1            | 6        |
| 2      |      | 1026900     | Washer (1/4 x 23/32 x 1/16")                       | 1            | 6        |
| 3      | С    | 1071603-NLA | NLA - Screw, Hex Head w/ Patch (M6 x 1 x 20mm)     | 1            | 4        |
| 3      | Α    | 1045267     | Screw, Hex Head w/ Patch (1/4-20 x 3/4")           | 1            | 4        |
| 4      |      | 7930333     | Locknut (1/4-20)                                   | 25           | 6        |
| 5      |      | 1026099     | Spacer, Coved (1/4 x 11/16 x 1/2")                 | 1            | 4        |
| 6      | С    | 1070434-NLA | nla - Screw, Hex Head w/ Patch (M6 x 1 x 50mm)     | 1            | 2        |
| 6      | Α    | 1088898-NLA | NLA - Screw, Hex Head w/ Patch (1/4-20 x 1-3/4")   | 1            | 2        |
| 7      |      | 1047449-NLA | NLA - Spacer (1/4 x 3/8 x 3/16")                   | 1            | 4        |
| 8      | B,C  | 1070450-NLA | NLA - Hardware, Seat Attaching                     | 1            | 1        |
| 8      | A,B  | 1079208-NLA | NLA - Hardware, Captain Seat Mounting              | 1            | 1        |
| 9      | D    | 1070455-NLA | NLA - Frame, Seat, Black (18" W)                   | 1            | 1        |
| 9      | Е    | 1101913-NLA | NLA - Frame, Seat, Black (22" W)                   | 1            | 1        |
| 10     |      | 1098624-NLA | NLA - Clamp, Cable                                 | 1            | 1        |
| 11     |      | 1024001     | Sensor, Actuator Switch                            | 1            | 1        |
| 12     |      | 16348X007   | Rivet Washer (1/8 x 3/8 x 1/16")                   | 1            | 2        |
| 13     |      | 1074128     | Screw, Phillips Pan Head (#4-40 x 7/16")           | 1            | 2        |
| 14     |      | P0870X000   | Nut, Hex Keps (#4-40)                              | 1            | 2        |
| 15     |      | 1025116-NLA | NLA - Screw, Slotted Hex Washer Head Tap (#4-3/8") | 1            | 3        |
| 16     |      | 1008525-NLA | NLA - Washer, Internal Tooth Lock (#4-40)          | 1            | 3        |

NOTE: A - Extended back, forward folding 18" Wide and High Backs 22" Wide

- B Consists of items 1-7
- C All high backs 18" wide
- D Extended Back, Forward Folding and High Backs 18" Wide
- E High Back 22" Wide