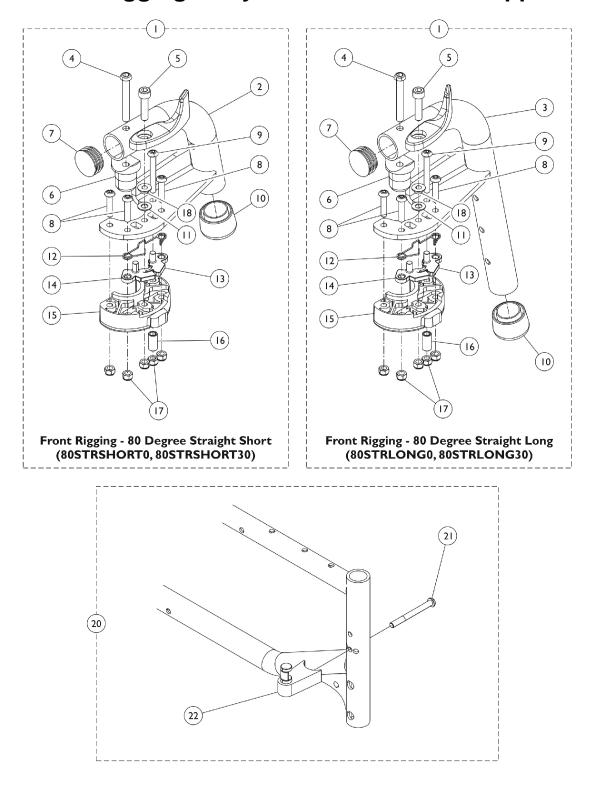

## Front Riggings - Myon Junior Footrest Support

Front Riggings - Myon Junior Hanger

| ltem<br>Number | Note | Part Number           | Description                                          | Quantity Per |          |
|----------------|------|-----------------------|------------------------------------------------------|--------------|----------|
|                |      |                       |                                                      | Package      | Assembly |
| 1              | А    | 8881428752            | Hanger Assembly w/ Hardware, 80 Degree, Short -      | 1            | 1        |
| 0              |      |                       | Right                                                |              | 4        |
| 2              |      |                       | Hanger Bar, 80 Degree, Short, Color - Right          |              | 1        |
| 4              |      |                       | Screw (M6 x 45mm)                                    |              | 1        |
| 5              |      |                       | Screw (M5 x .8 x 25mm)                               |              | 1        |
| 6              |      |                       | Pivot, Hanger, 80 Degree                             |              | 1        |
| 7              |      |                       | Cap, Cylinder, Hanger                                |              | 1        |
| 8              |      |                       | Screw (M5 x .8 x 23mm)                               |              | 3        |
| 9              |      |                       | Screw (M5 x .8 x 40mm)                               |              | 1        |
| 10             |      |                       | Collar, Anti-Rattle                                  |              | 1        |
| 11             |      |                       | Washer (M6 x 12mm x 0.8mm)                           |              | 1        |
| 12             |      |                       | Spring, Double                                       |              | 1        |
| 13             |      |                       | Lock, Latch Release, Female                          |              | 1        |
| 14             |      |                       | Lock, Latch Release, Male                            |              | 1        |
| 15             |      |                       | Housing, Latch                                       |              | 1        |
| 16             |      |                       | Bushing, Latch Housing                               |              |          |
| 17             |      |                       | Nut, Lock (M5 x .8)                                  |              | 5        |
| 18<br>7        |      | 0021 20026            | Bushing, Latch                                       | 1            | 1        |
| 7<br>10        |      | 0021-20036<br>1026124 | Cap, Cylinder, Hanger                                | 1            | 1        |
| 10             |      | 0572-06603            | Collar, Anti-Rattle<br>Spring, Double                | 1            | 1        |
|                | •    |                       |                                                      | 1            | 1        |
| 1              | A    | 8881428753            | Hanger Assembly w/ Hardware, 80 Degree, Short - Left |              | I        |
| 2              |      |                       | Hanger Bar, 80 Degree, Short, Color - Left           | 1            | 1        |
| 4              |      |                       | Screw (M6 x 45mm)                                    | 1            | 1        |
| 5              |      |                       | Screw (M5 x .8 x 25mm)                               | 1            | 1        |
| 6              |      |                       | Pivot, Hanger, 80 Degree                             | 1            | 1        |
| 7              |      |                       | Cap, Cylinder, Hanger                                | 1            | 1        |
| 8              |      |                       | Screw (M5 x .8 x 23mm)                               | 1            | 3        |
| 9              |      |                       | Screw (M5 x .8 x 40mm)                               | 1            | 1        |
| 10             |      |                       | Collar, Anti-Rattle                                  | 1            | 1        |
| 11             |      |                       | Washer (M6 x 12mm x 0.8mm)                           | 1            | 1        |
| 12             |      |                       | Spring, Double                                       | 1            | 1        |
| 13             |      |                       | Lock, Latch Release, Female                          | 1            | 1        |
| 14             |      |                       | Lock, Latch Release, Male                            | 1            | 1        |
| 15             |      |                       | Housing, Latch                                       | 1            | 1        |
| 16             |      |                       | Bushing, Latch Housing                               | 1            | 1        |
| 17             |      |                       | Nut, Lock (M5 x .8)                                  | 1            | 5        |
| 18             |      |                       | Bushing, Latch                                       | 1            | 1        |
| 10             |      | 1026124               | Collar, Anti-Rattle                                  | 1            | 1        |
| 12             |      | 0572-06603            | Spring, Double                                       | 1            | 1        |
| 1              | В    | 8881514392            | Hanger Assembly w/ Hardware, 80 Degree, Long - Right | 1            | 1        |
| 3              |      |                       | Hanger Bar, 80 Degree, Long, Color - Right           | 1            | 1        |
| 4              |      |                       | Screw (M6 x 45mm)                                    | 1            | 1        |
| 5              |      |                       | Screw (M5 x .8 x 25mm)                               | 1            | 1        |

## Front Riggings - Myon Junior Footrest Support

| ltem<br>Number | Note       | Part Number                                                  | Description                                         | Quantity Per |          |
|----------------|------------|--------------------------------------------------------------|-----------------------------------------------------|--------------|----------|
|                |            |                                                              |                                                     | Package      | Assembly |
| 6              |            |                                                              | Pivot, Hanger, 80 Degree                            | 1            | 1        |
| 7              |            |                                                              | Cap, Cylinder, Hanger                               | 1            | 1        |
| 8              |            |                                                              | Screw (M5 x .8 x 23mm)                              | 1            | 3        |
| 9              |            |                                                              | Screw (M5 x .8 x 40mm)                              | 1            | 1        |
| 10             |            |                                                              | Collar, Anti-Rattle                                 | 1            | 1        |
| 11             |            |                                                              | Washer (M6 x 12mm x 0.8mm)                          | 1            | 1        |
| 12             |            |                                                              | Spring, Double                                      | 1            | 1        |
| 13             |            |                                                              | Lock, Latch Release, Female                         | 1            | 1        |
| 14             |            |                                                              | Lock, Latch Release, Male                           | 1            | 1        |
| 15             |            |                                                              | Housing, Latch                                      | 1            | 1        |
| 16             |            |                                                              | Bushing, Latch Housing                              | 1            | 1        |
| 17             |            |                                                              | Nut, Lock (M5 x .8)                                 | 1            | 5        |
| 18             |            |                                                              | Bushing, Latch                                      | 1            | 1        |
| 12             |            | 0572-06603                                                   | Spring, Double                                      | 1            | 1        |
| 1              | В          | 8881514393                                                   | Hanger Assembly w/ Hardware, 80 Degree, Long - Left | 1            | 1        |
| 3              |            |                                                              | Hanger Bar, 80 Degree, Long, Color - Left           | 1            | 1        |
| 4              |            |                                                              | Screw (M6 x 45mm)                                   | 1            | 1        |
| 5              |            |                                                              | Screw (M5 x .8 x 25mm)                              | 1            | 1        |
| 6              |            |                                                              | Pivot, Hanger, 80 Degree                            | 1            | 1        |
| 7              |            |                                                              | Cap, Cylinder, Hanger                               | 1            | 1        |
| 8              |            |                                                              | Screw (M5 x .8 x 23mm)                              | 1            | 3        |
| 9              |            |                                                              | Screw (M5 x .8 x 40mm)                              | 1            | 1        |
| 10             |            |                                                              | Collar, Anti-Rattle                                 | 1            | 1        |
| 11             |            |                                                              | Washer (M6 x 12mm x 0.8mm)                          | 1            | 1        |
| 12             |            |                                                              | Spring, Double                                      | 1            | 1        |
| 13             |            |                                                              | Lock, Latch Release, Female                         | 1            | 1        |
| 14             |            |                                                              | Lock, Latch Release, Male                           | 1            | 1        |
| 15             |            |                                                              | Housing, Latch                                      | 1            | 1        |
| 16             |            |                                                              | Bushing, Latch Housing                              | 1            | 1        |
| 17             |            |                                                              | Nut, Lock (M5 x .8)                                 | 1            | 5        |
| 18             |            |                                                              | Bushing, Latch                                      | 1            | 1        |
| 10             |            | 1026124                                                      | Collar, Anti-Rattle                                 | 1            | 1        |
| 12             |            | 0572-06603                                                   | Spring, Double                                      | 1            | 1        |
| 20             | С          | 1169143                                                      | Kit, Hardware, Block Sector                         | 1            | 1        |
| 21             |            |                                                              | Screw (M6 x 1 x 60mm)                               | 1            | 1        |
| 22             |            |                                                              | Position Latch                                      | 1            | 1        |
| В              | - Includes | items 2, and 4-19.<br>items 3, and 4-19.<br>items 21 and 22. |                                                     |              |          |