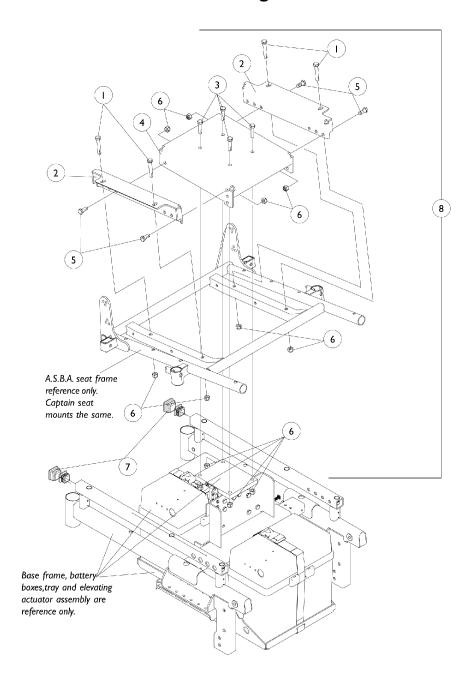

## ASBA Seat and Captain Seat Frame Mounting Hardware For Elevating Seat

| Item                         |      |             |                                                            | Quantity Per |          |
|------------------------------|------|-------------|------------------------------------------------------------|--------------|----------|
| Number                       | Note | Part Number | Description                                                | Package      | Assembly |
| 1                            |      | 1043627-NLA | NLA - Screw, Hex Head w/ Patch (5/16-18 x 1-3/4")          | 1            | 4        |
| 2                            |      | 1106521-NLA | NLA - Bracket, Seat Frame Support, Black                   | 1            | 2        |
| 3                            |      | 7930337-NLA | NLA - Package, Screw, Hex Head w/ Patch (5/16-18 x 1-1/4") | 25           | 4        |
| 4                            |      | 1106522-NLA | NLA - Bracket, Seat Frame Mounting, Black                  | 1            | 1 1      |
| 5                            |      | 1039860     | Screw, Hex Head w/ Patch (5/16-18 x 3/4")                  | 1            | 4        |
| 6                            |      | 1026158     | Locknut (5/16-18)                                          | 1            | 12       |
| 7                            |      | 1096795-NLA | NLA - Plug Button, Square, Black (1")                      | 1            | 2        |
| 8                            | Α    | 1108224-NLA | NLA - Hardware, Seat Frame Mounting                        | 1            | 1        |
| NOTE: A - Includes items 1-7 |      |             |                                                            |              |          |