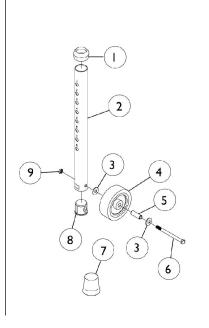

## Fixed Wheel Attachment Single with Glide Tips

Model 6270 - 3" Wheel Model 6271 - 5" Wheel

2 3 4 5 3 4 7

Model 6277 - Tall

Model 6278 with 13" Rear Leg Extension

Attachments Sold in Pairs Single Side Shown

## **Single with Glide Tips**

| Item   |         |             |                                              | Quantity Per |          |
|--------|---------|-------------|----------------------------------------------|--------------|----------|
| Number | Note    | Part Number | Description                                  | Package      | Assembly |
| 1      | A,B,C   | 1040655     | Anti-Rattle, Grey (1-1/8")                   | 1            | 4        |
| 2      |         | 1050684     | Tube, Leg Extension (13")                    | 1            | 2        |
| 3      |         | 1040292-NLA | NLA - Washer, Steel Flat (1/4 x 5/8 x 1/16") | 1            | 6        |
| 4      | C,D,E,J | 1039466-NLA | NLA - Wheel (3" x 1")                        | 1            | 2        |
| 4      | C,D,E   | 1130782-NLA | NLA - Package, Wheel (3")                    | 10           | 1        |
| 4      | B,G     | 1123534     | Wheel (5" x 1-1/4")                          | 1            | 2        |
| 5      | A,C,E   | 1039465     | Bushing (1/4 x 3/8 x 1/13")                  | 1            | 2        |
| 5      | В       | 1106067     | Bushing (1/4 x 1-3/8")                       | 1            | 2        |
| 6      |         | 1014412     | Screw, Hex Head (1/4-20 x 2-1/2")            | 1            | 2        |
| 6      | В       | 1008496     | Screw, Hex Head (1/4-20 x 2-3/4")            | 1            | 2        |
| 7      | F,H     | 6280        | Package, Tip Glide, Grey (1-1/8")            | 24           | 1        |
| 7      | F,I     | 1041531-NLA | NLA - Tip, Glide, Grey (1-1/8")              | 1            | 2        |
| 7      |         | 1130781     | Kit, Glide Tips                              | 10           | 1 1      |
| 8      |         | 1040278     | Bushing (1")                                 | 1            | 2        |
| 9      |         | 60275X000   | Locknut (1/4-20)                             | 1            | 2        |
| 10     | Е       | 1040671     | Tube, Leg Extension (13")                    | 1            | 2        |

NOTE: A - To be used with Model 6270.

- B To be used with Model 6271.
- C To be used with Model 6277.
- D To be used with Model 9270.
- E To be used with Model 6278.
- F Used on Rear Legs (1-1/8").
  G Due to style change, "After 2/6/02" Wheels should be ordered in pairs.
  H Includes Instruction Sheet.
- I Individual item no longer available, refer to Kit Part #1130781.
- J Individual item no longer available, refer to Kit Part #1130782.