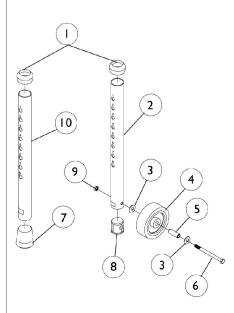

## Fixed Wheel Attachment Single with Glide Tips

Model 6270 - 3" Wheel Model 6271 - 5" Wheel

2 3 4 5 3 4 7

Model 6277 - Tall

Model 6278 with 13" Rear Leg Extension

Attachments Sold in Pairs Single Side Shown

## **Single with Glide Tips**

| Item   |         |             |                                              | Quantity Per |          |
|--------|---------|-------------|----------------------------------------------|--------------|----------|
| Number | Note    | Part Number | Description                                  | Package      | Assembly |
| 1      | A,B,C   | 1040655     | Anti-Rattle, Grey (1-1/8")                   | 1            | 4        |
| 2      |         | 1050684     | Tube, Leg Extension (13")                    | 1            | 2        |
| 3      |         | 1040292-NLA | NLA - Washer, Steel Flat (1/4 x 5/8 x 1/16") | 1            | 6        |
| 4      | C,D,E,J | 1039466-NLA | NLA - Wheel (3" x 1")                        | 1            | 2        |
| 4      | C,D,E   | 1130782-NLA | NLA - Package, Wheel (3")                    | 10           | 1        |
| 4      | B,G     | 1123534     | Wheel (5" x 1-1/4")                          | 1            | 2        |
| 5      | A,C,E   | 1039465     | Bushing (1/4 x 3/8 x 1/13")                  | 1            | 2        |
| 5      | В       | 1106067     | Bushing (1/4 x 1-3/8")                       | 1            | 2        |
| 6      |         | 1014412     | Screw, Hex Head (1/4-20 x 2-1/2")            | 1            | 2        |
| 6      | В       | 1008496     | Screw, Hex Head (1/4-20 x 2-3/4")            | 1            | 2        |
| 7      | F,H     | 6280        | Package, Tip Glide, Grey (1-1/8")            | 24           | 1        |
| 7      | F,I     | 1041531-NLA | NLA - Tip, Glide, Grey (1-1/8")              | 1            | 2        |
| 7      |         | 1130781     | Kit, Glide Tips                              | 10           | 1 1      |
| 8      |         | 1040278     | Bushing (1")                                 | 1            | 2        |
| 9      |         | 60275X000   | Locknut (1/4-20)                             | 1            | 2        |
| 10     | Е       | 1040671     | Tube, Leg Extension (13")                    | 1            | 2        |

NOTE: A - To be used with Model 6270.

- B To be used with Model 6271.
- C To be used with Model 6277.
- D To be used with Model 9270.
- E To be used with Model 6278.
- F Used on Rear Legs (1-1/8").
  G Due to style change, "After 2/6/02" Wheels should be ordered in pairs.
  H Includes Instruction Sheet.
- I Individual item no longer available, refer to Kit Part #1130781.
- J Individual item no longer available, refer to Kit Part #1130782.