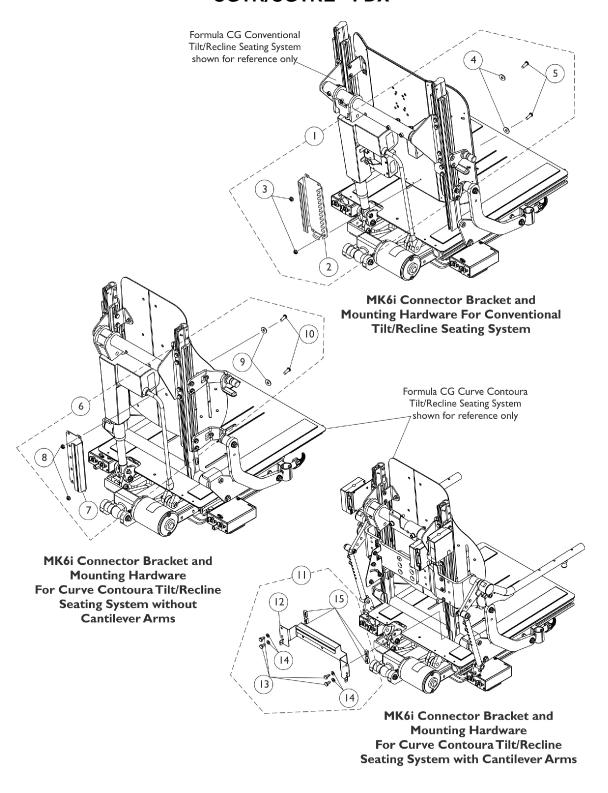

## MK6i Connector Bracket and Mounting Hardware CGTR/CGTRE - FDX

## MK6i Connector Bracket and Mounting Hardware CGTR/CGTRE - FDX

| Item   |      |             |                                                                                               | Quantity Per |          |
|--------|------|-------------|-----------------------------------------------------------------------------------------------|--------------|----------|
| Number | Note | Part Number | Description                                                                                   | Package      | Assembly |
| 1      | А    | 1169001-NLA | NLA - Kit, MK6i Connector Bracket and Mounting Hardware, Conventional                         | 1            | 1        |
| 2      |      |             | Bracket, MK6i Connector, Black                                                                | 1            | 1        |
| 3      |      |             | Locknut (1/4-20)                                                                              | 1            | 2        |
| 4      |      |             | Washer (1/4 x 23/32 x 1/16")                                                                  | 1            | 2        |
| 5      |      |             | Screw, Socket Button (1/4-20 x 3/4")                                                          | 1            | 2        |
| 6      | В    | 1169002-NLA | NLA - Kit, MK6i Connector Bracket and Mounting Hardware, Curve Contoura                       | 1            | 1        |
| 7      |      |             | Bracket, MK6i Connector, Black                                                                | 1            | 1        |
| 8      |      |             | Locknut (1/4-20)                                                                              | 1            | 2        |
| 9      |      |             | Washer (1/4 x 23/32 x 1/16")                                                                  | 1            | 2        |
| 10     |      |             | Screw, Socket Button (1/4-20 x 3/4")                                                          | 1            | 2        |
| 11     | С    | 1169838-NLA | NLA - Kit, MK6i Connector Bracket and Mounting<br>Hardware, Curve Contoura w/ Cantilever Arms | 1            | 1        |
| 12     |      |             | Bracket, MK6i Connector, Black                                                                | 1            | 1        |
| 13     |      |             | Screw, Hex Head w/ Patch (1/4-20 x 1/2")                                                      | 1            | 4        |
| 14     |      |             | Washer (1/4 x 1/2 x 1/16")                                                                    | 1            | 4        |
| 15     |      |             | T-Nut (1/4-20)                                                                                | 1            | 4        |

NOTE: A - Includes items 2-5

B - Includes items 7-10 C - Includes items 12-15