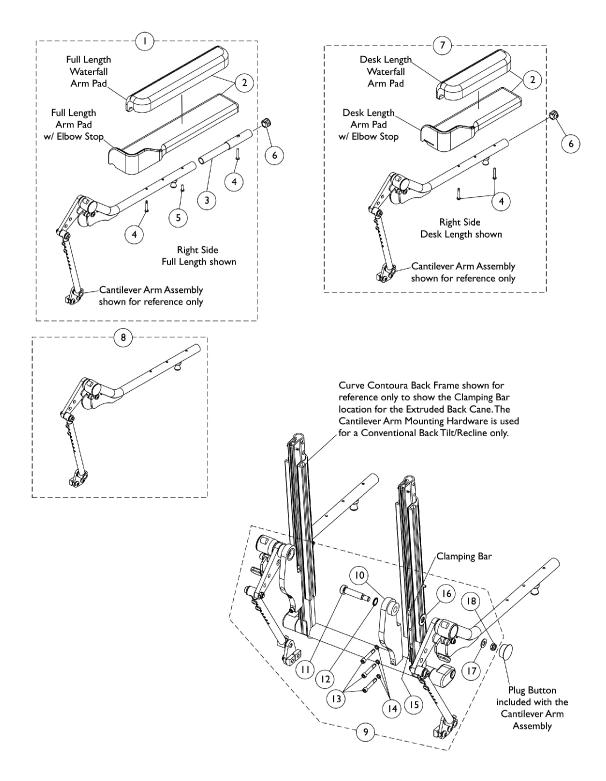

## Cantilever Arms - Conventional Back CGTR/CGTRE

| Item<br>Number | Note | Part Number | Description                                                                                  | Quantity Per |          |
|----------------|------|-------------|----------------------------------------------------------------------------------------------|--------------|----------|
|                |      |             |                                                                                              | Package      | Assembly |
| 1              | A,E  | 1168409     | Kit, Full Length Waterfall Arm Pad w/ Extension Tube (13" L x 2-5/8" W)                      | 1            | 1        |
| 2              |      | 1102585-NLA | NLA - Pad, Arm, Full Length, Urethane Waterfall, Black (13" L x 2-5/8" W)                    | 1            | 1        |
| 4              |      | 1107155     | Screw, Phillips Pan Head Tap (#10-32 x 1-1/4")                                               | 1            | 2        |
| 5              |      | 1028755     | Screw, Phillips Pan Head (#10-32 x 5/8")                                                     | 1            | 1        |
| 1              | А    | 1169204     | Kit, Full Length Arm Pad w/ Elbow Stop and Extension Tube - Right (17" L x 3" W)             | 1            | 1        |
| 2              |      | 1082912     | Pad, Arm w/ Elbow Stop, Full Length, Urethane, Black - Right (17" L x 3" W)                  | 1            | 1        |
| 4              |      | 1107155     | Screw, Phillips Pan Head Tap (#10-32 x 1-1/4")                                               | 1            | 2        |
| 5              |      | 1028755     | Screw, Phillips Pan Head (#10-32 x 5/8")                                                     | 1            | 1        |
| 1              | Α    | 1169205     | Kit, Full Length Arm Pad w/ Elbow Stop and Extension Tube - Left (17" L x 3" W)              | 1            | 1        |
| 2              |      | 1082913     | Pad, Arm w/ Elbow Stop, Full Length, Urethane, Black - Left (17" L x 3" W)                   | 1            | 1        |
| 4              |      | 1107155     | Screw, Phillips Pan Head Tap (#10-32 x 1-1/4")                                               | 1            | 2        |
| 5              |      | 1028755     | Screw, Phillips Pan Head (#10-32 x 5/8")                                                     | 1            | 1        |
| 6              |      | 1027095     | Plug Button, Black (7/8")                                                                    | 1            | 1        |
| 6              |      | 1130582     | Package, Plug Button, Black (7/8")                                                           | 10           | 1        |
| 7              | В    | 1117328     | Kit, Arm Pad w/ Screws, Full Length, Urethane Waterfall, Black (13" L x 2-5/8" W)            | 1            | 1        |
| 7              | В    | 1117327     | Kit, Arm Pad w/ Screws, Desk Length, Urethane<br>Waterfall, Black<br>(9" L x 2-5/8" W)       | 1            | 1        |
| 7              | В    | 1090190     | Kit, Arm Pad w/ Screws and Elbow Stop, Desk<br>Length, Urethane, Black (13" L x 3" W) (Pair) | 1            | 1        |
| 2              |      | 1082910     | Pad, Arm w/ Elbow Stop, Desk Length, Urethane, Black - Right (13" L x 3" W)                  | 1            | 1        |
| 2              |      | 1082911     | Pad, Arm w/ Elbow Stop, Desk Length, Urethane, Black - Left (13" L x 3" W)                   | 1            | 1        |
| 4              |      | 1107155     | Screw, Phillips Pan Head Tap (#10-32 x 1-1/4")                                               | 1            | 4        |
| 7              | В    | 1090191     | Kit, Arm Pad w/ Screws and Elbow Stop, Full Length, Urethane, Black (17" L x 3" W) (Pair)    | 1            | 1        |
| 2              |      | 1082912     | Pad, Arm w/ Elbow Stop, Full Length, Urethane, Black - Right (17" L x 3" W)                  | 1            | 1        |
| 2              |      | 1082913     | Pad, Arm w/ Elbow Stop, Full Length, Urethane, Black - Left (17" L x 3" W)                   | 1            | 1        |
| 4              |      | 1107155     | Screw, Phillips Pan Head Tap (#10-32 x 1-1/4")                                               | 1            | 4        |
| 8              | С    | 1166870     | Cantilever Arm Assembly, Desk Length, Recline - Right                                        | 1            | 1        |
| 8              | С    | 1166871     | Cantilever Arm Assembly, Desk Length, Recline - Left                                         | 1            | 1        |
| 9              | D    | 1169211     | Kit, Cantilever Arm Mounting Hardware,<br>Conventional Back (Pair)                           | 1            | 1        |

## Cantilever Arms - Conventional Back CGTR/CGTRE

NOTE: A - Includes items 2-5. Item #3 is non-saleable as an individual part.

- B Includes items 2 and 4.
- C Individual parts are non-saleable for item #8 Desk Length Cantilever Arm Assembly. To create a Full Length Cantilever Arm Assembly w/ Arm Pad, order item #1, 6 and 8.
- D Includes items 10-18. Hardware will accommodate the right and left side Cantilever Arms. Individual components are non-saleable.
- E The Waterfall Arm Pad is interchangeable to the right or left side of the wheelchair.