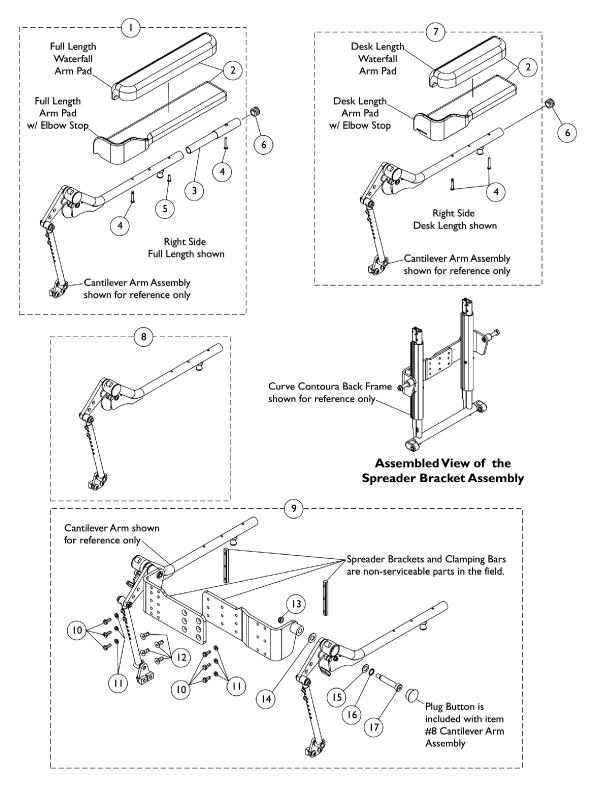

## Cantilever Arms - Curve Contoura CGTR/CGTRE

| Item   |      |             |                                                                                              | Quantity Per |          |
|--------|------|-------------|----------------------------------------------------------------------------------------------|--------------|----------|
| Number | Note | Part Number | Description                                                                                  | Package      | Assembly |
| 1      | E,A  | 1168409     | Kit, Full Length Waterfall Arm Pad w/ Extension Tube (13" L x 2-5/8" W)                      | 1            | 1        |
| 2      |      | 1102585-NLA | NLA - Pad, Arm, Full Length, Urethane Waterfall, Black (13" L x 2-5/8" W)                    | 1            | 1        |
| 4      |      | 1107155     | Screw, Phillips Pan Head Tap (#10-32 x 1-1/4")                                               | 1            | 2        |
| 5      |      | 1028755     | Screw, Phillips Pan Head (#10-32 x 5/8")                                                     | 1            | 1        |
| 1      | А    | 1169204     | Kit, Full Length Arm Pad w/ Elbow Stop and Extension Tube - Right (17" L x 3" W)             | 1            | 1        |
| 2      |      | 1082912     | Pad, Arm w/ Elbow Stop, Full Length, Urethane, Black - Right (17" L x 3" W)                  | 1            | 1        |
| 4      |      | 1107155     | Screw, Phillips Pan Head Tap (#10-32 x 1-1/4")                                               | 1            | 2        |
| 5      |      | 1028755     | Screw, Phillips Pan Head (#10-32 x 5/8")                                                     | 1            | 1 1      |
| 1      | Α    | 1169205     | Kit, Full Length Arm Pad w/ Elbow Stop and Extension Tube - Left (17" L x 3" W)              | 1            | 1        |
| 2      |      | 1082913     | Pad, Arm w/ Elbow Stop, Full Length, Urethane, Black - Left (17" L x 3" W)                   | 1            | 1        |
| 4      |      | 1107155     | Screw, Phillips Pan Head Tap (#10-32 x 1-1/4")                                               | 1            | 2        |
| 5      |      | 1028755     | Screw, Phillips Pan Head (#10-32 x 5/8")                                                     | 1            | 1 1      |
| 6      |      | 1027095     | Plug Button, Black (7/8")                                                                    | 1            | 1        |
| 6      |      | 1130582     | Package, Plug Button, Black (7/8")                                                           | 10           | 1 1      |
| 7      | В    | 1117328     | Kit, Arm Pad w/ Screws, Full Length, Urethane Waterfall, Black (13" L x 2-5/8" W)            | 1            | 1        |
| 7      | В    | 1117327     | Kit, Arm Pad w/ Screws, Desk Length, Urethane Waterfall, Black (9" L x 2-5/8" W)             | 1            | 1        |
| 7      | В    | 1090191     | Kit, Arm Pad w/ Screws and Elbow Stop, Full Length, Urethane, Black (17" L x 3" W) (Pair)    | 1            | 1        |
| 2      |      | 1082912     | Pad, Arm w/ Elbow Stop, Full Length, Urethane, Black - Right (17" L x 3" W)                  | 1            | 1        |
| 2      |      | 1082913     | Pad, Arm w/ Elbow Stop, Full Length, Urethane, Black - Left (17" L x 3" W)                   | 1            | 1        |
| 4      |      | 1107155     | Screw, Phillips Pan Head Tap (#10-32 x 1-1/4")                                               | 1            | 4        |
| 7      | В    | 1090190     | Kit, Arm Pad w/ Screws and Elbow Stop, Desk<br>Length, Urethane, Black (13" L x 3" W) (Pair) | 1            | 1        |
| 2      |      | 1082910     | Pad, Arm w/ Elbow Stop, Desk Length, Urethane, Black - Right (13" L x 3" W)                  | 1            | 1        |
| 2      |      | 1082911     | Pad, Arm w/ Elbow Stop, Desk Length, Urethane, Black - Left (13" L x 3" W)                   | 1            | 1        |
| 4      |      | 1107155     | Screw, Phillips Pan Head Tap (#10-32 x 1-1/4")                                               | 1            | 4        |
| 8      | С    | 1166870     | Cantilever Arm Assembly, Desk Length, Recline - Right                                        | 1            | 1        |
| 8      | С    | 1166871     | Cantilever Arm Assembly, Desk Length, Recline -<br>Left                                      | 1            | 1        |
| 9      | D    | 1169839-NLA | NLA - Kit, Spreader Bracket Assembly Hardware                                                | 1            | 1        |

## **Cantilever Arms - Curve Contoura** CGTR/CGTRE

NOTE: A - Includes items 2-5. Item #3 is non-saleable as an individual part.

- B Includes items 2 and 4.
- C Individual parts are non-saleable for item #8 Desk Length Cantilever Arm Assembly. To create a Full Length Cantilever Arm Assembly w/ Arm Pad, order item #1, 6 and 8.
- D Includes items 10-17. Items 13-17 will have (2) ea. in quantity to accommodate the right and left side Cantilever Arms. E The Waterfall Arm Pad is interchangeable to the right or left side of the wheelchair.