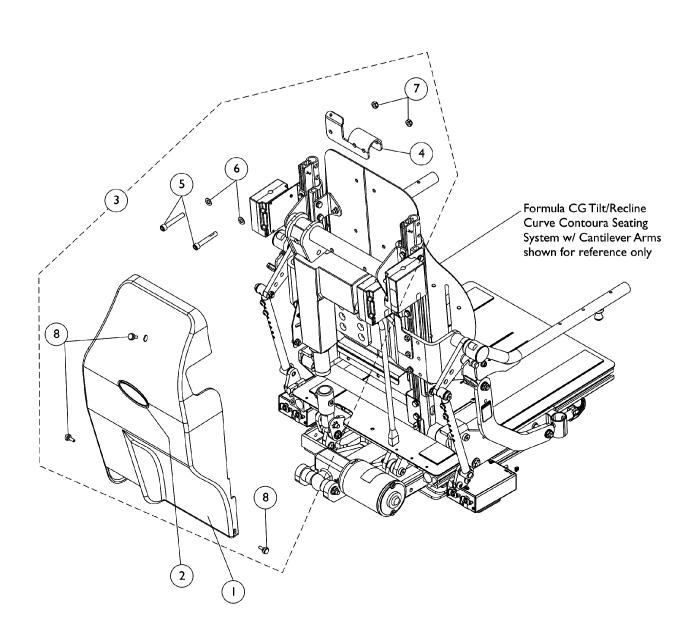

## Shroud Covers, Recline Actuator Curve Contoura w/ Cantilever Arms CGTR/CGTRE

## Shroud Covers, Recline Actuator Curve Contoura w/ Cantilever Arms CGTR/CGTRE

| Item   |      |             |                                                                     | Quantity Per |          |
|--------|------|-------------|---------------------------------------------------------------------|--------------|----------|
| Number | Note | Part Number | Description                                                         | Package      | Assembly |
| 1      |      | 1169206-NLA | NLA - Shroud w/ Decal, Curve Contoura w/ Cantilever Arms            | 1            | 1        |
| 3      | Α    | 1169835-NLA | NLA - Kit, Curve Contoura Recline Actuator Shroud Mounting Hardware | 1            | 1        |
| 4      |      |             | Bracket, Shroud Rear Mount Clevis, Black                            | 1            | 1 1      |
| 5      |      |             | Screw, Socket Head w/ Patch (5/16-18 x 2")                          | 1            | 2        |
| 6      |      |             | Washer, Flat (5/16 x 5/8 x 1/16")                                   | 1            | 2        |
| 7      |      |             | Locknut (5/16-18)                                                   | 1            | 2        |
| 8      |      |             | Screw, Thumb (#10-32 x 1/2")                                        | 1            | 3        |

NOTE: A - Includes items 4-8

Item #2 Reflective Decal is not available for sale individually.