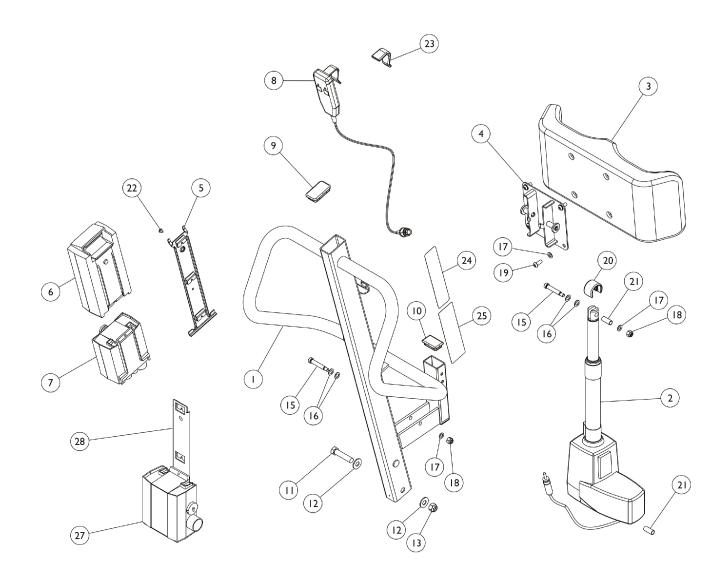

## Mast Assembly (After 7/1/10) Model RPS350-1

## Mast Assembly (After 7/1/10) Model RPS350-1

| ltem<br>Number | Note | Part Number | Description                                             | Quantity Per |         |
|----------------|------|-------------|---------------------------------------------------------|--------------|---------|
|                |      |             |                                                         | Package      | Assembl |
| 1              |      | 1156181     | Handle Assembly, Lift                                   | 1            | 1       |
| 2              | В    | 1156180     | Actuator, Motor                                         | 1            | 1       |
| 3              |      | 1070803     | Pad, Knee                                               | 1            | 1       |
| 4              |      | 1097071     | Mounting, Pad                                           | 1            | 1       |
| 5              |      | 1078284     | Bracket, Battery - Electric Only                        | 1            | 1       |
| 6              |      | 1078276     | Battery Pack, Linak                                     | 1            | 1       |
| 7              |      | 1078275     | Controller - Electric Only                              | 1            | 1       |
| 8              |      | 1177604     | Pendant, Two Channel w/ Hook                            | 1            | 1       |
| 9              |      | 1065361     | Cap, End, Black (1-1/2 x 2-1/2")                        | 1            | 1       |
| 10             |      | 1065360     | Cap, End, Black (1-1/4 x 2")                            | 1            | 1       |
| 11             |      | 1078979     | Screw, Hex Head (1/2-13 x 2-1/4")                       | 1            | 1       |
| 12             |      | 1068305     | Washer (1/2")                                           | 1            | 2       |
| 13             |      | 1078981     | Locknut (1/2-13)                                        | 1            | 1       |
| 15             |      | 1064455     | Screw, Shoulder Hex Socket Head (3/8 x 1-3/4", 5/16-18) | 1            | 2       |
| 16             |      | 1065214     | Washer, Flat (3/8 x 11/16 x 1/16")                      | 1            | 4       |
| 17             |      | 1025704     | Washer, Flat (5/16 x 5/8 x 1/16")                       | 1            | 5       |
| 18             |      | 1064267     | Locknut (5/16-18)                                       | 1            | 2       |
| 19             |      | 1071955     | Screw, Socket Button Head (5/16-18 x 3/4")              | 1            | 4       |
| 20             |      | 1155357     | Cap, Actuator                                           | 1            | 1       |
| 21             |      | 1064443     | Bushing (3/8 x 15/32 x 1-3/32")                         | 1            | 2       |
| 22             |      | 1078980     | Screw, Phillips Pan Head (#10-24 x 1/4")                | 1            | 3       |
| 23             |      | 1161593     | Package, Rubber Clip                                    | 10           | 1       |
| 24             |      | 1073705-NLA | NLA - Decal, Reliant 350 Logo                           | 1            | 1       |
| 25             |      | 1073699-NLA | NLA - Decal, Warning - Reliant 350                      | 1            | 1       |
|                | А    | 1079135-NLA | NLA - Cord, European - Electric Only                    | 1            | 1       |
|                | А    | 1079133     | Cord, Power, USA                                        | 1            | 1       |
|                | А    | 1078982     | Strap, Leg                                              | 1            | 1       |
| 27             | D    | 1078274     | Charger, Electric Only w/o Power Cord                   | 1            | 1       |
| 28             |      | 1078306     | Bracket, Wall Mount Charger                             | 1            | 1       |
|                | A,C  | 1078982     | Strap, Leg                                              | 1            | 1       |
|                | E    | 1079815     | Kit, Charger - USA Only                                 | 1            | 1       |
| 6              |      |             | Battery Pack, Linak                                     | 1            | 1       |
| 27             |      |             | Charger, Electric Only w/o Power Cord                   | 1            | 1       |
| 28             |      |             | Bracket, Wall Mount Charger                             | 1            | 1       |
|                |      |             | Cord, Power, USA                                        | 1            | 1       |

C - This is an accessory only and is not sent out with new units. Used for additional leg support. D - Power Cord not included with Charger. E - Includes items 6, 27, 28 and 1079133 (not shown)