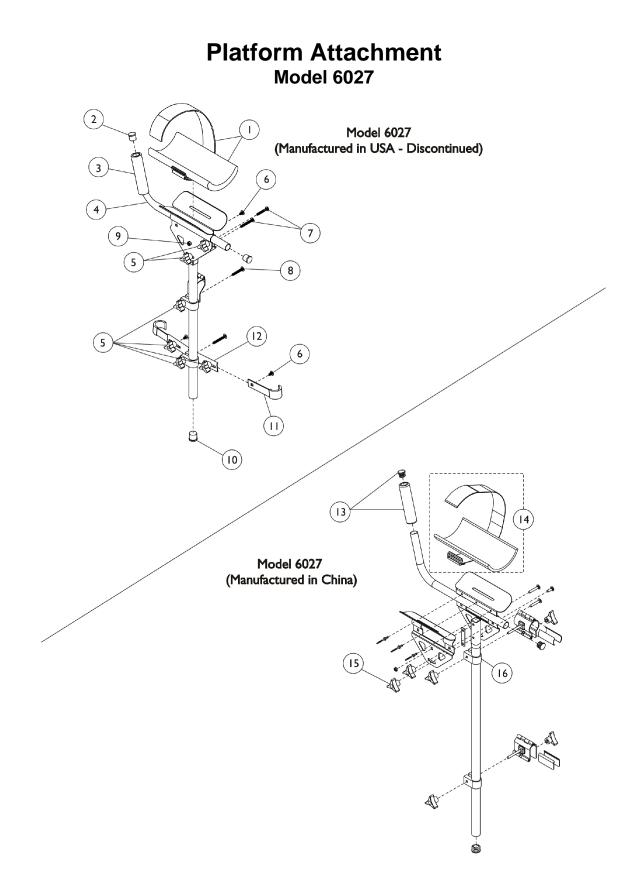

## Platform Attachment Model 6027

| ltem   |      |                                                  |                                                                                                          | Quantity Per        |          |
|--------|------|--------------------------------------------------|----------------------------------------------------------------------------------------------------------|---------------------|----------|
| Number | Note | Part Number                                      | Description                                                                                              | Package             | Assembly |
| 1      | В    | 1071284                                          | Arm Padding w/ Strap, Grey                                                                               | 1                   | 1        |
| 2      | В    | 1027096                                          | Plug Button, Grey (7/8")                                                                                 | 1                   | 2        |
| 3      | В    | 1016298                                          | Grip, Push Handle                                                                                        | 1                   | 1        |
| 4      | В    | 1056286                                          | Tube, Arm                                                                                                | 1                   | 1        |
| 5      | В    | 1061131                                          | Knob with Threaded Insert, Black (1/4-20)                                                                | 1                   | 6        |
| 6      | В    | 10123X006                                        | Bolt, Carriage (1/4-20 x 3/4")                                                                           | 1                   | 3        |
| 7      | В    | 7930311-NLA                                      | NLA - Package, Carriage Bolt (1/4-20 x 1-1/2")                                                           | 25                  | 1        |
| 8      | В    | 1069015                                          | Bolt, Carriage (1/4-20 x 2-1/4")                                                                         | 1                   | 1        |
| 9      | В    | 7930364-NLA                                      | NLA - Package, Locknut (1/4-20)                                                                          | 25                  | 1        |
| 10     | В    | 1057287                                          | Plug Button, Grey (1")                                                                                   | 1                   | 1        |
| 11     | В    | 1068805                                          | Slide w/ Rubber Protector                                                                                | 1                   | 2        |
| 12     | В    | 1068800                                          | Bracket, Support, Bottom                                                                                 | 1                   | 1        |
| 13     | А    | 1145517                                          | Kit, Handgrip with Plug                                                                                  | 1                   | 1        |
| 14     | А    | 1145516-NLA                                      | NLA - Padding, Arm with Strap                                                                            | 1                   | 1        |
| 15     | А    | 1145515                                          | Package, Knob                                                                                            | 3                   | 1        |
| 16     |      | 1068808                                          | Clamp                                                                                                    | 1                   | 1        |
| -      |      |                                                  | ment that is "Manufactured in China," with RX in the serial numbe<br>ment that is "Manufactured in USA." | r.                  | 1        |
|        |      | nining which service pa<br>can be used on all Wa | arts are needed, you will have to check whether it is Manufactured<br>alkers.                            | I in China or the I | JSA. The |