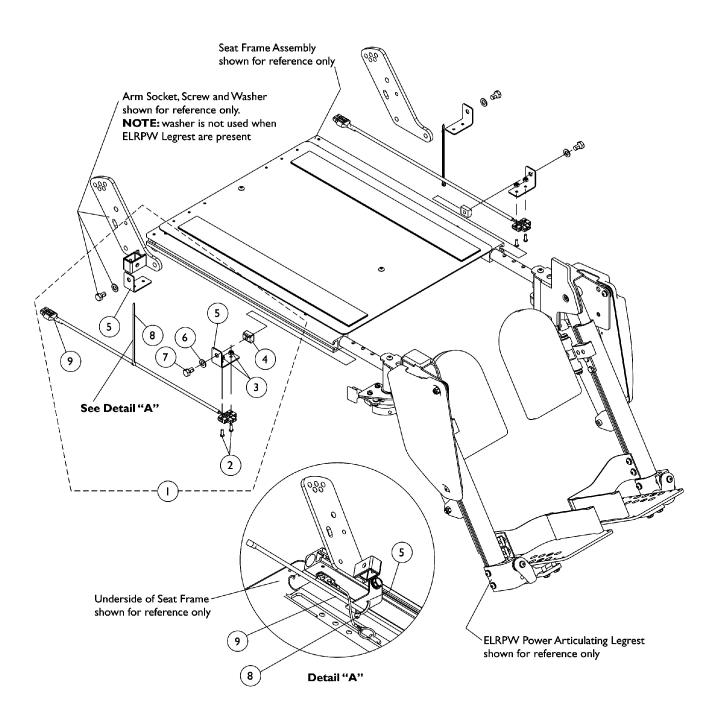

## Power Articulating Legrest ELRPW/ELRPW22 Harnesses and Hardware For ADJASBA Seat

## Power Articulating Legrest ELRPW/ELRPW22 Harnesses and Hardware For ADJASBA Seat

| Item   |      |             |                                                                                    | Quantity Per |          |
|--------|------|-------------|------------------------------------------------------------------------------------|--------------|----------|
| Number | Note | Part Number | Description                                                                        | Package      | Assembly |
| 1      | A,B  | 1125679-NLA | NLA - Kit, ELRPW Power Articulating Legrest Harnesses and Mounting Hardware (Pair) | 2            | 1        |
| 2      |      |             | NLA - Screw, Socket Head (#8-32 x 5/8")                                            | 1            | 4        |
| 3      |      |             | Locknut (#8-32)                                                                    | 1            | 4        |
| 4      |      |             | T-Nut (5/16-18)                                                                    | 1            | 2        |
| 5      |      |             | NLA - Bracket, Wire Harness, Black                                                 | 1            | 4        |
| 6      |      |             | Washer, Flat (5/16 x 5/8 x 1/16")                                                  | 1            | 2        |
| 7      |      |             | NLA - Screw, Hex Head w/ Patch (5/16-18 x 1/2")                                    | 1            | 2        |
| 8      |      |             | Tie Wrap (5-5/8" L)                                                                | 1            | 2        |
| 9      |      |             | NLA - Harness, ELRPW Power Legrest - Right                                         | 1            | 1        |
| 9      |      |             | NLA - Harness, ELRPW Power Legrest - Left                                          | 1            | 1        |

NOTE: A - Includes items 2-9

B - On 2/28/07 the Dual Leg Actuator Module (DLIAM) harness cable that plugs into item #9 ELRPW Power Legrest Harness Assembly was lengthened from approximately 3" to 20" long to eliminate the need for the ELRPW Power Legrest Harness Assemblies