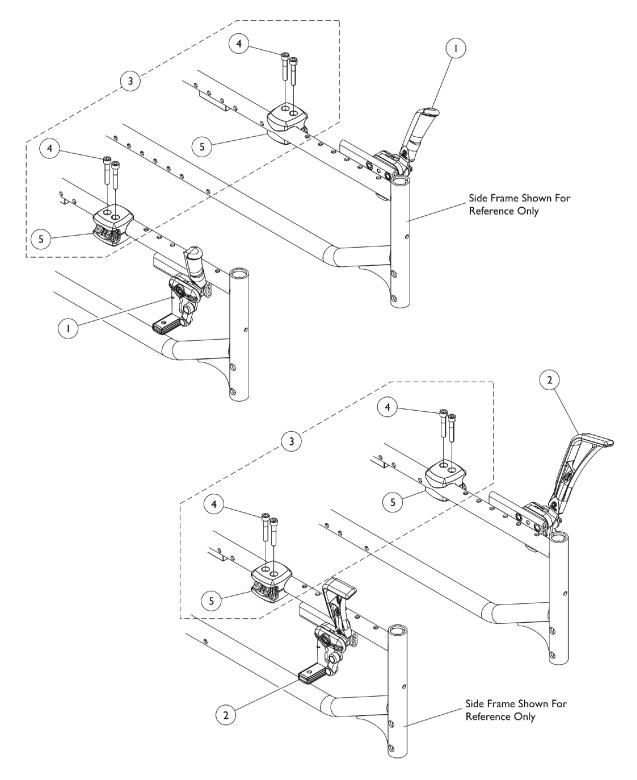

## Wheel Locks - Pull to Lock and Pull to Lock Extended

| ltem                              |      |             |                                                                        | Quantity Per |          |
|-----------------------------------|------|-------------|------------------------------------------------------------------------|--------------|----------|
| Number                            | Note | Part Number | Description                                                            | Package      | Assembly |
| 1                                 |      | 1538079     | Wheel Lock Assembly w/ Hardware, Pull to Lock - Right                  | 1            | 1        |
| 1                                 |      | 1538078     | Wheel Lock Assembly w/ Hardware, Pull to Lock - Left                   | 1            | 1        |
| 2                                 |      | 1541957     | Wheel Lock Assembly w/ Hardware, Pull to Lock w/<br>Extensions - Right | 1            | 1        |
| 2                                 |      | 1541956     | Wheel Lock Assembly w/ Hardware, Pull to Lock w/<br>Extensions - Left  | 1            | 1        |
| 3                                 | А    | 1423107     | Kit, Hardware, Clamp Brake (Pair)                                      | 1            | 1        |
| 4                                 |      |             | Screw (M6 x 1 x 35mm)                                                  | 1            | 4        |
| 5                                 |      |             | Mounting Clamp, Wheel Lock                                             | 1            | 2        |
| NOTE: A - Includes items 4 and 5. |      |             |                                                                        |              |          |