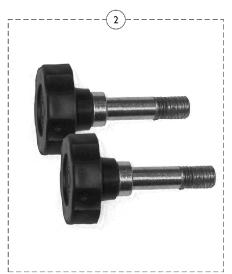

## **Accessories - Miscellaneous**

| Item                                                                        |      |             |                                           | Quar    |          |
|-----------------------------------------------------------------------------|------|-------------|-------------------------------------------|---------|----------|
| Number                                                                      | Note | Part Number | Description                               | Package | Assembly |
| 1                                                                           | Α    | 1165183     | Kit, Handle and Wheel Lock Grips, Black   | 4       | 1        |
| 2                                                                           |      | 1165185     | Kit, Knobs, Cane Adjustment, Black (Pair) | 2       | 1 1      |
| 3                                                                           |      | 1165184     | Kit, Seat Extension (2")                  | 1       | 1 1      |
|                                                                             | В    | 1169181     | Kit, Back Canes (Pair)                    | 2       | 1 1      |
| NOTE: A - Includes (2) each of Handle Grip and (2) each of Wheel Lock Grip. |      |             |                                           |         |          |