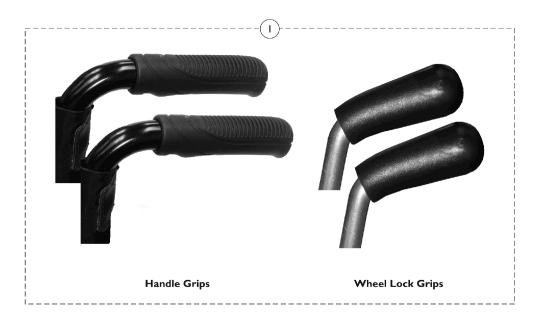

## **Accessories - Miscellaneous**

| Item                                                                        |      |             |                                           | Quar    |          |
|-----------------------------------------------------------------------------|------|-------------|-------------------------------------------|---------|----------|
| Number                                                                      | Note | Part Number | Description                               | Package | Assembly |
| 1                                                                           | Α    | 1165183     | Kit, Handle and Wheel Lock Grips, Black   | 4       | 1        |
| 2                                                                           |      | 1165185     | Kit, Knobs, Cane Adjustment, Black (Pair) | 2       | 1 1      |
| 3                                                                           |      | 1165184     | Kit, Seat Extension (2")                  | 1       | 1 1      |
|                                                                             | В    | 1169181     | Kit, Back Canes (Pair)                    | 2       | 1 1      |
| NOTE: A - Includes (2) each of Handle Grip and (2) each of Wheel Lock Grip. |      |             |                                           |         |          |