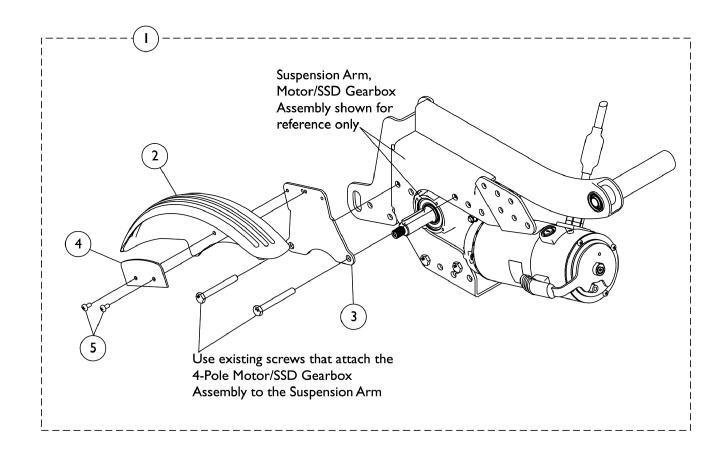

## Fender Assembly (4 Pole Motors After 8/16/10 US and Canada)

| Item   |      |             |                                                                               | Quantity Per |          |
|--------|------|-------------|-------------------------------------------------------------------------------|--------------|----------|
| Number | Note | Part Number | Description                                                                   | Package      | Assembly |
| 1      | Α    | 1169650     | Kit, Fender Assembly w/ Instruction Sheet, 4-Pole Motor Suspension Arm (Pair) | 1            | 1        |
| 2      |      |             | Fender, Black                                                                 | 1            | 2        |
| 3      |      |             | Bracket, Fender Mounting, 4-Pole Motor, Black                                 | 1            | 2        |
| 4      |      |             | NLA - Spacer, Fender, Black                                                   | 1            | 2        |
| 5      |      |             | Screw, Phillips Pan Head Tap (#10-32 x 3/8")                                  | 1            | 2        |
|        |      |             | Instruction Sheet, Fender Assembly                                            | 1            | 1        |