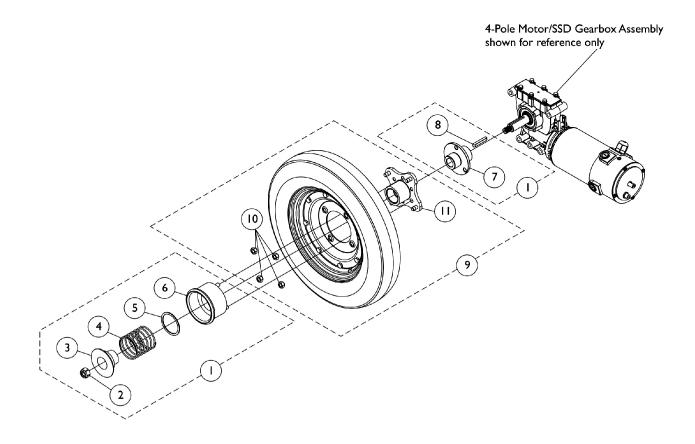

## Free Wheel Hub Mount and Hardware

(4 Pole Motors After 8/16/10 US and Canada)

NOTE: To change a Non-Free Wheel Hub to a Free Wheeling Hub, see Free Wheel Hub Kits page.

## Free Wheel Hub Mount and Hardware

(4 Pole Motors After 8/16/10 US and Canada)

NOTE: To change a Non-Free Wheel Hub to a Free Wheeling Hub, see Free Wheel Hub Kits page.

| Item                                                                                            |      |             |                                                                             | Quantity Per |          |
|-------------------------------------------------------------------------------------------------|------|-------------|-----------------------------------------------------------------------------|--------------|----------|
| Number                                                                                          | Note | Part Number | Description                                                                 | Package      | Assembly |
| 1                                                                                               | Α    | 1169180     | Kit, Free Wheel Hub Assembly                                                | 1            | 1        |
| 2                                                                                               |      |             | Locknut (M12 x 1.5)                                                         | 1            | 1 1      |
| 3                                                                                               |      |             | Washer, Cup, SSD                                                            | 1            | 1 1      |
| 4                                                                                               |      |             | NLA - Spring, Compression (2-3/32 x 2-1/4 x 3/32")                          | 1            | 1 1      |
| 5                                                                                               |      |             | NLA - Washer, Flat (1-13/16 x 2-1/8 x 1/16")                                | 1            | 1 1      |
| 6                                                                                               |      |             | Knob, Engagement, Black                                                     | 1            | 1 1      |
| 7                                                                                               |      |             | Sleeve, Axle                                                                | 1            | 1 1      |
| 8                                                                                               |      |             | Key (6mm x 6mm x 40mm)                                                      | 1            | 1 1      |
| 9                                                                                               | В    | 1081358     | Drive Wheel Assembly, Pneumatic w/ Hub, Grey Tire/Black Rim (14 x 3")       | 1            | 1        |
| 9                                                                                               | В    | 1081359     | Drive Wheel Assembly, Flat Free w/ Hub, Grey Tire/Black Rim (14 x 3")       | 1            | 1        |
| 9                                                                                               | В    | 1081362-NLA | NLA - Drive Wheel Assembly, Pneumatic w/ Hub, Grey Tire/Black Rim (14 x 4") | 1            | 1        |
| 9                                                                                               | В    | 1081363     | Drive Wheel Assembly, Flat Free w/ Hub, Grey Tire/Black Rim (14 x 4")       | 1            | 1        |
| NOTE: A - Includes items 2-8, Instruction Sheet and used for 14" x 3" and 14" x 4" Drive Wheels |      |             |                                                                             |              |          |

NOTE: A - Includes items 2-8, Instruction Sheet and used for 14" x 3" and 14" x 4" Drive Wheels B - Includes the Drive Wheel and items 10 and 11