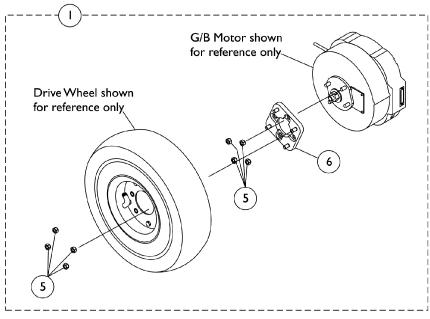

## **GB Non-Heavy Duty Motors**

NOTE: New drive wheel mounting hardware must be ordered when converting from (14" x 3") to (14" x 4") drive wheels.

14" x 3" Drive Wheel with Gearless/Brushless Motor

14" x 4" Drive Wheel with Gearless/Brushless Motor

## **GB Non-Heavy Duty Motors**

NOTE: New drive wheel mounting hardware must be ordered when converting from (14" x 3") to (14" x 4") drive wheels.

| Item                                                                 |      |             |                                                 | Quantity Per |          |
|----------------------------------------------------------------------|------|-------------|-------------------------------------------------|--------------|----------|
| Number                                                               | Note | Part Number | Description                                     | Package      | Assembly |
| 1                                                                    | Α    | 1104843     | Kit, Drive Wheel Mounting Hardware (14" x 3")   | 1            | 1        |
| 1                                                                    | В    | 1079258-NLA | NLA - Hardware, Drive Wheel Mounting (14" x 4") | 1            | 1        |
| 2                                                                    |      | 1100580     | Nut, Beveled Hex (5/16-24)                      | 1            | 1 1      |
| 3                                                                    |      | 1024444     | Locknut (5/16-24)                               | 1            | 4        |
| 4                                                                    |      | 1100579-NLA | NLA - Spacer, G/ B Motor                        | 1            | 1 1      |
| 5                                                                    |      | 1024444     | Locknut (5/16-24)                               | 1            | 8        |
| 6                                                                    |      | 1078242-NLA | NLA - Plate, Adapter with Studs                 | 1            | 1 1      |
| NOTE: A - Includes items 2-4. For GB Motor with 14" x 3" Drive Wheel |      |             |                                                 |              |          |

B - Includes items 5 and 6. For GB Motor with 14" x 4" Drive Wheel