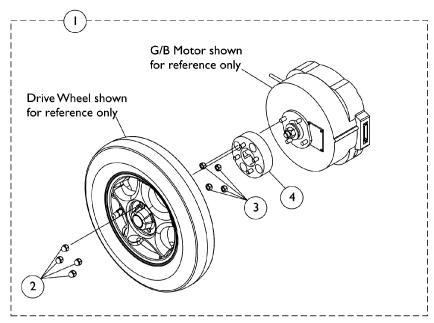

## **GB Non-Heavy Duty Motors**

NOTE: New drive wheel mounting hardware must be ordered when converting from (14" x 3") to (14" x 4") drive wheels.

14" x 3" Drive Wheel with Gearless/Brushless Motor

14" x 4" Drive Wheel with Gearless/Brushless Motor

## **GB Non-Heavy Duty Motors**

NOTE: New drive wheel mounting hardware must be ordered when converting from (14" x 3") to (14" x 4") drive wheels.

| Item                                                                 |      |             |                                                 | Quantity Per |          |
|----------------------------------------------------------------------|------|-------------|-------------------------------------------------|--------------|----------|
| Number                                                               | Note | Part Number | Description                                     | Package      | Assembly |
| 1                                                                    | Α    | 1104843     | Kit, Drive Wheel Mounting Hardware (14" x 3")   | 1            | 1        |
| 1                                                                    | В    | 1079258-NLA | NLA - Hardware, Drive Wheel Mounting (14" x 4") | 1            | 1        |
| 2                                                                    |      | 1100580     | Nut, Beveled Hex (5/16-24)                      | 1            | 1 1      |
| 3                                                                    |      | 1024444     | Locknut (5/16-24)                               | 1            | 4        |
| 4                                                                    |      | 1100579-NLA | NLA - Spacer, G/ B Motor                        | 1            | 1 1      |
| 5                                                                    |      | 1024444     | Locknut (5/16-24)                               | 1            | 8        |
| 6                                                                    |      | 1078242-NLA | NLA - Plate, Adapter with Studs                 | 1            | 1 1      |
| NOTE: A - Includes items 2-4. For GB Motor with 14" x 3" Drive Wheel |      |             |                                                 |              |          |