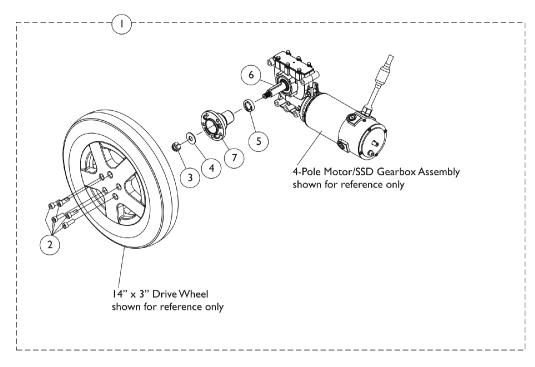

## Non-Free Wheel Hub Mount and Hardware

(4 Pole Motors After 8/16/10 US and Canada)

NOTE: New drive wheel mounting hardware must be ordered when converting from (14" x 3") to (14" x 4") drive wheels.

14" x 3" Drive Wheel with 4-Pole Motor/SSD Gearbox Assembly

## Non-Free Wheel Hub Mount and Hardware

(4 Pole Motors After 8/16/10 US and Canada)

NOTE: New drive wheel mounting hardware must be ordered when converting from (14" x 3") to (14" x 4") drive wheels.

| Item   |      |             |                                                            | Quantity Per |          |
|--------|------|-------------|------------------------------------------------------------|--------------|----------|
| Number | Note | Part Number | Description                                                | Package      | Assembly |
| 1      | Α    | 1168890     | Kit, 2-Pole Motor Drive Wheel Mounting Hardware (14" x 3") | 1            | 1        |
| 2      |      |             | Screw, Socket Head w/ Patch (M8 x 1.25 x 25mm)             | 1            | 5        |
| 3      |      |             | Locknut (M12 x 1.5)                                        | 1            | 1 1      |
| 4      |      |             | Washer, Plain (12.38mm x 30mm x 2mm)                       | 1            | 1        |
| 5      |      |             | Spacer, Hub (8mm)                                          | 1            | 1        |
| 6      |      |             | Key (6mm x 6mm x 40mm)                                     | 1            | 1        |
| 7      |      |             | Hub, Wheel (14" x 3")                                      | 1            | 1        |
| 1      | В    | 1169651     | Kit, Drive Wheel Mounting Hardware (14" x 4")              | 1            | 1        |
| 3      |      |             | Locknut (M12 x 1.5)                                        | 1            | 1        |
| 4      |      |             | Washer, Plain (12.38mm x 30mm x 2mm)                       | 1            | 1        |
| 5      |      |             | Spacer, Hub (8mm)                                          | 1            | 1        |
| 6      |      |             | Key (6mm x 6mm x 40mm)                                     | 1            | 1        |
| 8      |      |             | Locknut (5/16-24)                                          | 1            | 4        |
| 9      |      |             | Hub, Wheel (14" x 4")                                      | 1            | 1        |

NOTE: A - Includes items 2-7. This kit is used on FDX models with 2-Pole Motors and also used for 4-Pole Motors on 3G Storm Series models with a 14" x 3" Drive Wheel.

B - Includes items 3-6, 8 and 9. This kit used for 4-Pole Motors on 3G Storm Series models with a 14" x 4" Drive Wheel.