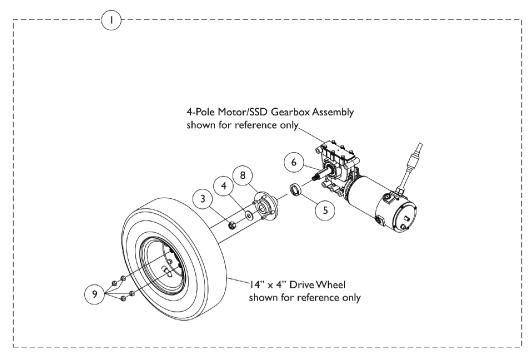

14" x 4" Drive Wheel with 4-Pole Motor/SSD Gearbox Assembly

## Non-Free Wheel Hub Mount and Hardware

(4 Pole Motors After 8/16/10 US and Canada)

NOTE: New drive wheel mounting hardware must be ordered when converting from (14" x 3") to (14" x 4") drive wheels.

| Item   |      |             |                                                            | Quantity Per |          |
|--------|------|-------------|------------------------------------------------------------|--------------|----------|
| Number | Note | Part Number | Description                                                | Package      | Assembly |
| 1      | Α    | 1168890     | Kit, 2-Pole Motor Drive Wheel Mounting Hardware (14" x 3") | 1            | 1        |
| 2      |      |             | Screw, Socket Head w/ Patch (M8 x 1.25 x 25mm)             | 1            | 5        |
| 3      |      |             | Locknut (M12 x 1.5)                                        | 1            | 1 1      |
| 4      |      |             | Washer, Plain (12.38mm x 30mm x 2mm)                       | 1            | 1        |
| 5      |      |             | Spacer, Hub (8mm)                                          | 1            | 1        |
| 6      |      |             | Key (6mm x 6mm x 40mm)                                     | 1            | 1        |
| 7      |      |             | Hub, Wheel (14" x 3")                                      | 1            | 1        |
| 1      | В    | 1169651     | Kit, Drive Wheel Mounting Hardware (14" x 4")              | 1            | 1        |
| 3      |      |             | Locknut (M12 x 1.5)                                        | 1            | 1        |
| 4      |      |             | Washer, Plain (12.38mm x 30mm x 2mm)                       | 1            | 1        |
| 5      |      |             | Spacer, Hub (8mm)                                          | 1            | 1        |
| 6      |      |             | Key (6mm x 6mm x 40mm)                                     | 1            | 1        |
| 8      |      |             | Locknut (5/16-24)                                          | 1            | 4        |
| 9      |      |             | Hub, Wheel (14" x 4")                                      | 1            | 1        |

NOTE: A - Includes items 2-7. This kit is used on FDX models with 2-Pole Motors and also used for 4-Pole Motors on 3G Storm Series models with a 14" x 3" Drive Wheel.

B - Includes items 3-6, 8 and 9. This kit used for 4-Pole Motors on 3G Storm Series models with a 14" x 4" Drive Wheel.