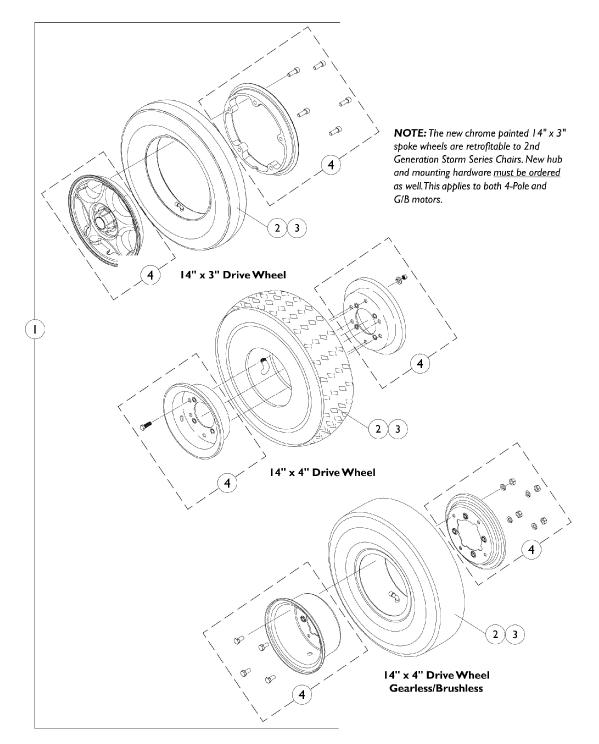

## Drive Wheels for Non-Free Wheel Hubs (4 Pole Motors Before 8/17/10 US and Canada) & GB Non-Heavy Duty Motors

NOTE: New drive wheel mounting hardware is required when converting from (14" x 3") to (14" x 4") drive wheels.

| ltem                                                                                                                                                                                                                                                                                      |      |             |                                                        | Quantity Per |          |  |  |  |  |
|-------------------------------------------------------------------------------------------------------------------------------------------------------------------------------------------------------------------------------------------------------------------------------------------|------|-------------|--------------------------------------------------------|--------------|----------|--|--|--|--|
| Number                                                                                                                                                                                                                                                                                    | Note | Part Number | Description                                            | Package      | Assembly |  |  |  |  |
| 1-3                                                                                                                                                                                                                                                                                       |      | See Chart   | #'s 1, 2 and 3 Drive Wheels for Non-Free Wheel<br>Hubs | 1            | 1        |  |  |  |  |
| 4                                                                                                                                                                                                                                                                                         | F    | 1104882-NLA | NLA - Kit, 8" Rim w/ Hardware (14 x 3" Wheel)          | 1            | 1        |  |  |  |  |
| 4                                                                                                                                                                                                                                                                                         | E    | 1042453-NLA | NLA - Kit, 6" Rim w/ Hardware (14" x 4" Wheel)         | 1            | 1        |  |  |  |  |
| 4                                                                                                                                                                                                                                                                                         | В    | 1078246-NLA | NLA - Kit, 6" Rim w/ Hardware (14" x 4" Wheel)         | 1            | 1        |  |  |  |  |
|                                                                                                                                                                                                                                                                                           | C,D  | 1101094     | Screw, Socket Head w/ Patch (5/16-18 x 7/8")           | 1            | 5        |  |  |  |  |
|                                                                                                                                                                                                                                                                                           | A,C  | 1024443-NLA | NLA - Screw, Hex Head (5/16-24 x 5/8")                 | 1            | 6        |  |  |  |  |
|                                                                                                                                                                                                                                                                                           | A,C  | 1024442-NLA | NLA - Washer, Lock (5/16 x 9/16 x 1/16")               | 1            | 6        |  |  |  |  |
|                                                                                                                                                                                                                                                                                           | A,C  | 1024426-NLA | NLA - Nut, Hex (5/16-24)                               | 1            | 6        |  |  |  |  |
| NOTE: A - included in rim hardware part number 1042453 and (rim hardware part number 1078246 quantity 4 each)   B - For GB motors only C - Not Shown   D - included in rim hardware part number 1104882 E - For 4-Pole Motors   F - For 4-Pole and GB motors F - For 4-Pole and GB motors |      |             |                                                        |              |          |  |  |  |  |

Item #'s 1, 2 and 3 Wheel Components

| Wheel<br>Size                                                                                                                                                                                                                                                                                                                                                                                                                                                    | Item #1<br>Wheel<br>Complete<br>Pneumatic | Item #1<br>Wheel<br>Complete<br>w/ Flat Free | Item #2<br>Tire | ltem #2<br>Tire<br>w/ Flat Free | ltem #3<br>Tube |  |  |  |  |
|------------------------------------------------------------------------------------------------------------------------------------------------------------------------------------------------------------------------------------------------------------------------------------------------------------------------------------------------------------------------------------------------------------------------------------------------------------------|-------------------------------------------|----------------------------------------------|-----------------|---------------------------------|-----------------|--|--|--|--|
| 14" x 3"<br>For 4-Pole<br>& GB Motors                                                                                                                                                                                                                                                                                                                                                                                                                            | 1104438                                   | 1104437                                      | 1039652         | 1101754                         | 1039651         |  |  |  |  |
| 14" x 4"<br>For 4-Pole<br>Motors                                                                                                                                                                                                                                                                                                                                                                                                                                 | 1042476                                   | 1042477                                      | 1042474         | 1042478                         | 1042475         |  |  |  |  |
| 14" x 4"<br>For GB Motors<br>See Note(s) A1, A                                                                                                                                                                                                                                                                                                                                                                                                                   | 1079305-NLA                               | 1079304                                      | 1042474         | 1042478                         | 1042475         |  |  |  |  |
| NOTE: A - The GB 14" x 4" wheel is used on Non-Heavy Duty GB motors only. The GB 14" x 4" wheel is no longer offered on-chair after 1/25/04 (3/14/04 for VA Government orders) and the GB Heavy Duty motors became the only GB motor choice -   A1 - ON-Chair after 1/25/04 (3/14/04 for VA Government orders). See page titled "Drive Wheels For TrueTrack GB Heavy Duty TTHD Motors" for chairs manufactured after 1/25/04 (3/14/04 for VA Government orders). |                                           |                                              |                 |                                 |                 |  |  |  |  |