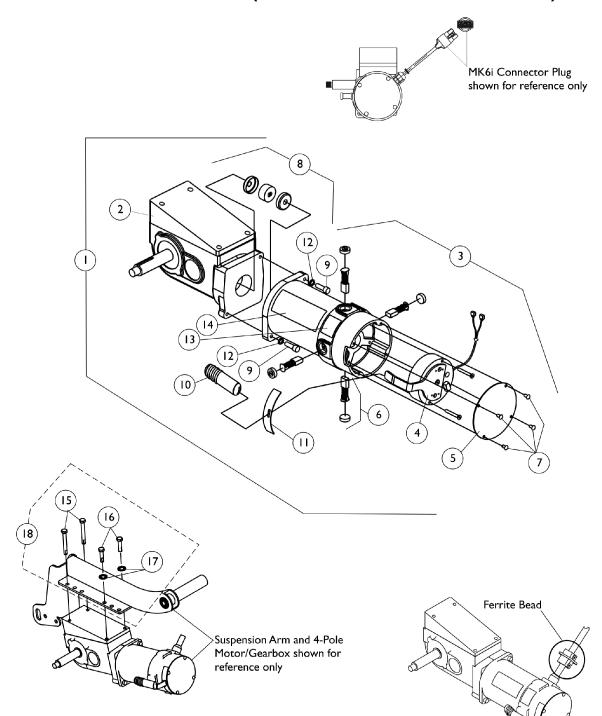

Motor/Gearbox with a Ferrite Bead

Torque SP w/ (PERF) (Std.) & Torque SE (Optional Thru 4/8/07, Std. After 4/8/07)

| Item Number   | Description                                    | (PERF) Torque SP<br>(Standard) & Torque SE<br>(Optional Thru 4/8/07, Std.<br>After 4/8/07)<br>Right Side | (PERF) Torque SP<br>(Standard) & Torque SE<br>(Optional Thru 4/8/07, Std.<br>After 4/8/07)<br>Left Side |
|---------------|------------------------------------------------|----------------------------------------------------------------------------------------------------------|---------------------------------------------------------------------------------------------------------|
|               |                                                | See Note(s) B                                                                                            | See Note(s) B                                                                                           |
| 1.            | Motor/ Gearbox                                 | 1144775-NLA                                                                                              | 1144776-NLA                                                                                             |
| 1.            | Motor/ Gearbox with Ferrite                    | 1153665-NLA                                                                                              | 1153666-NLA                                                                                             |
| · · ·         | Bead                                           | See Note(s) D                                                                                            | See Note(s) D                                                                                           |
| 2.            | Gear Box                                       | 1086223                                                                                                  | 1086224-NLA                                                                                             |
| <b>_</b> .    |                                                | See Note(s) C                                                                                            | See Note(s) C                                                                                           |
| 3.            | Motor Assembly<br>with Decals<br>See Note(s) A | 1145482                                                                                                  | 1145483                                                                                                 |
|               | Motor Assembly with Decals                     | 1153671-NLA                                                                                              | 1153672-NLA                                                                                             |
| 3.            | and Ferrite Bead                               | See Note(s) D                                                                                            | See Note(s) D                                                                                           |
| 4.            |                                                | 1070294-NLA                                                                                              | 1070295-NLA                                                                                             |
| See Note(s) F | Brake Repair Kit                               | See Note(s) F                                                                                            | See Note(s) F                                                                                           |
| 5.            | Brake Cover<br>with Screws                     | 1104402-NLA                                                                                              | 1104402-NLA                                                                                             |
| 6.            | Brushes w/ Caps                                | 1070296-NLA                                                                                              | 1070296-NLA                                                                                             |
| 0.            | Brushes w/ Caps                                | See Note(s) E                                                                                            | See Note(s) E                                                                                           |
| 7.            | Screw, SHC<br>(8-32 x 1/4")                    | See Item 5                                                                                               | See Item 5                                                                                              |
| 8.            | Coupling w/ Cup (1-5/16"<br>Diameter)          | 50000X007-NLA                                                                                            | 50000X007-NLA                                                                                           |
| 9.            | Screw, SHC                                     | 1043594                                                                                                  | 1043594                                                                                                 |
|               | (1/4-20 x 1-1/8")                              | See Note(s) C                                                                                            | See Note(s) C                                                                                           |
| 9.            | Screw, SHC                                     | 1108978                                                                                                  | 1108978                                                                                                 |
|               | (M6 x 1 x 20MM)                                | See Note(s) C                                                                                            | See Note(s) C                                                                                           |
| 10.           | Cap, Brake Lever End                           | 1101725                                                                                                  | 1101725                                                                                                 |
| 11.           | Slotted Plate                                  | 1082985-NLA                                                                                              | 1082985-NLA                                                                                             |
| 12.           | Lockwasher<br>(1/4 x 1/2 x 1/16")              | 10502X001-NLA                                                                                            | 10502X001-NLA                                                                                           |
| 13.           | Decal, Drive/Push                              | 1104797                                                                                                  | 1104797                                                                                                 |
| 14.           | Decal, 3200 RPM                                | 1104798-NLA                                                                                              | 1104798-NLA                                                                                             |
| 15.           | Screw, HHC w/ Patch<br>(5/16-18 x 2-1/2")      | 1043628-NLA                                                                                              | 1043628-NLA                                                                                             |
| 16.           | Screw, HHC w/ Patch<br>(5/16-18 x 1-1/4")      | 1104257                                                                                                  | 1104257                                                                                                 |
| 17.           | Washer, Lock                                   | 1023263-NLA                                                                                              | 1023263-NLA                                                                                             |
| See Note(s) G | Internal Tooth (M8)                            | See Note(s) G                                                                                            | See Note(s) G                                                                                           |
| 18.           | Motor Mounting<br>Hardware (Per Side)          | 1104894-NLA                                                                                              | 1104894-NLA                                                                                             |
| Not Shown     | Instruction Sheet,<br>Decal Application        | 1104913                                                                                                  | 1104913                                                                                                 |

- NOTE: A Decal application instruction sheet is included.
  - B Performance package (PERF) offered on a TorqueSP & Torque SE provides a 6.5 MPH rating.

C - When a new gearbox or mounting screws are ordered, (2 ea.) metric and (2 ea.) non-metric screws (item 9) must be ordered. Invacare Corp. utilizes alternate suppliers for this part number.

D - Motors with a ferrite bead attached are used when a Formula CG Powered Seating System is ordered with smart actuators (SMTACTS). The ferrite bead is a non-serviceable item.

È - Kit includes (4) Brushes, (4) Brush Caps and Instruction Sheet.

F - Use existing screws when installing the Brake Repair Kit. The Motor Brake Mounting Screws are not saleable.

G - Part #1023263 is no longer available as a service part individually. See item 18 part #1104894 as a replacement.