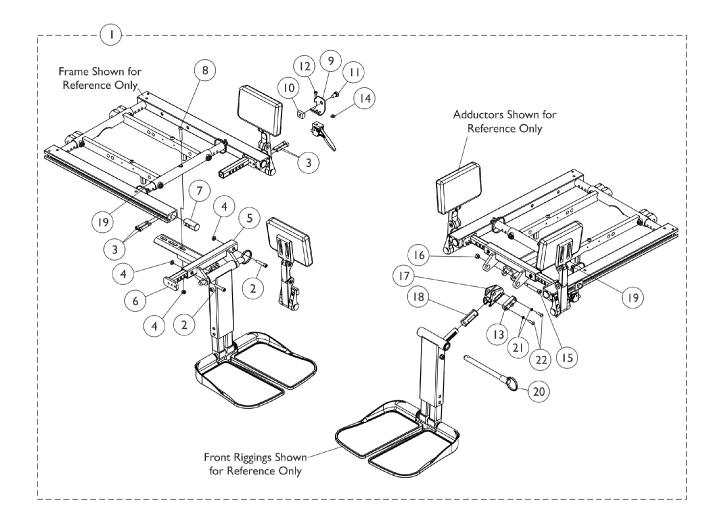

## Front Riggings - Mounting Hardware - Adductors -CTMT-F/CTMT-FJ Front Riggings (12" - 16" W) For replacement Adductors, see section titled "Accessories-Adductors"

## Front Riggings - Mounting Hardware - Adductors -CTMT-F/CTMT-FJ Front Riggings (12" - 16" W) For replacement Adductors, see section titled "Accessories-Adductors"

| ltem   |      |             |                                                            | Quantity Per |          |
|--------|------|-------------|------------------------------------------------------------|--------------|----------|
| Number | Note | Part Number | Description                                                | Package      | Assembly |
| 1      | A    | 1162443-NLA | NLA - Kit, Adductor Mounting Hardware, Jr. Center<br>Mount | 1            | 1        |
| 2      |      |             | Screw, Socket Head (1/4-20 x 1-1/4")                       | 1            | 2        |
| 3      |      |             | Screw, Socket Head Cap w/ Patch (1/4-20 x 1-1/2")          | 1            | 4        |
| 4      |      |             | Locknut (1/4-20)                                           | 1            | 3        |
| 5      |      |             | Support, Footrest, Center Mount Rigging, Black (12"-16" D) | 1            | 1        |
| 6      |      |             | Support, Seat Pan (12"-16" W)                              | 1            | 2        |
| 7      |      |             | Plug, Support                                              | 1            | 2        |
| 8      |      |             | Screw, Socket Button Head (1/4-20 x 1-1/2")                | 1            | 1        |
| 9      |      |             | Bracket, Release Handle Mounting, Black                    | 1            | 1        |
| 10     |      |             | T-Nut (5/16-18)                                            | 1            | 1        |
| 11     |      |             | NLA - Screw, Hex Head w/ Patch (5/16-18 x 1/2")            | 1            | 1        |
| 12     |      |             | NLA - Screw, Socket Head (#10-32 x 1/2")                   | 1            | 1        |
| 13     |      |             | Cable/Brake Assembly                                       | 1            | 1        |
| 14     |      |             | Nut, Square (#10-32)                                       | 1            | 1        |
| 15     |      |             | Screw, Shoulder Hex Socket Head (5/16" x 1-5/8", 1/4-20)   | 1            | 1        |
| 16     |      |             | Locknut (1/4-20)                                           | 1            | 1        |
| 17     |      |             | Housing, Ratchet                                           | 1            | 1        |
| 18     |      |             | Bearing, Glide                                             | 1            | 2        |
| 19     |      |             | Tie Wrap (11-1/2" L)                                       | 1            | 2        |
| 20     |      |             | NLA - Pin, Quick Release (5" Long)                         | 1            | 1        |
| 21     |      |             | NLA - Washer, Lock (3/16 x 5/16 x 1/32")                   | 1            | 2        |
| 22     |      |             | Screw, Phillips Pan Head (#10-32 x 11/16")                 | 1            | 2        |
| 13     |      | 1121079     | Cable/Brake Assembly w/ Ratchet Housing and Glide Bearing  | 1            | 1        |