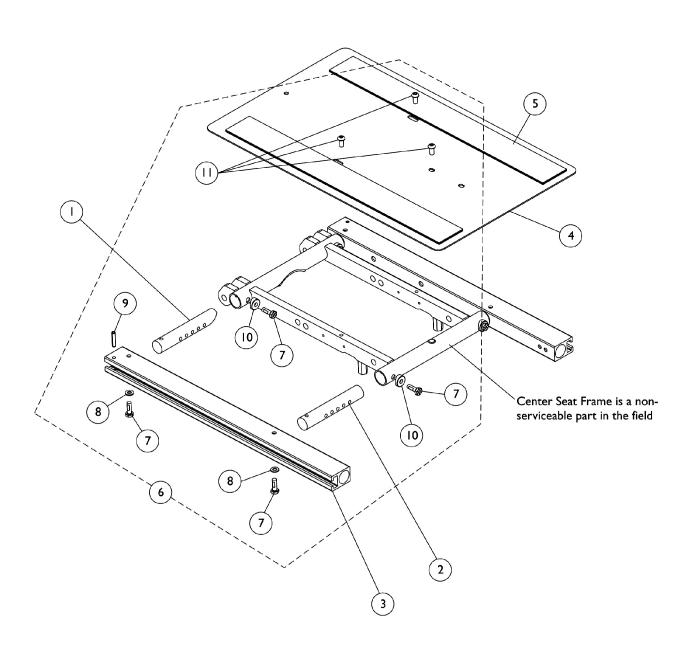

## Seat Frame and Seat Pan w/ Hardware

(12"-16" Wide) Conventional Seating

Non-serviceable parts in the field require the wheelchair to be returned to Invacare for repair. Call Technical Services for assistance (1-800-832-4707)

## Seat Frame and Seat Pan w/ Hardware

## (12"-16" Wide) Conventional Seating

Non-serviceable parts in the field require the wheelchair to be returned to Invacare for repair. Call Technical Services for assistance (1-800-832-4707)

| Item                                              |      |             |                                                                   | Quantity Per |          |
|---------------------------------------------------|------|-------------|-------------------------------------------------------------------|--------------|----------|
| Number                                            | Note | Part Number | Description                                                       | Package      | Assembly |
| 1                                                 |      | 1156163-NLA | NLA - Crossbar, Seat Frame, Black (12" - 16" W)                   | 1            | 2        |
| 2                                                 |      | 1142955-NLA | NLA - Crossbar, Seat Frame, Black (12" - 16" W)                   | 1            | 2        |
| 3                                                 |      | 1142951     | Rail, Seat Frame (For 12 - 19" D Conventional)                    | 1            | 2        |
| 4                                                 | Α    | 1142961     | Pan, Seat, with Hook and Loop Fasteners (12 - 16" W x 12 - 18" D) | 1            | 1        |
| 5                                                 |      | 1043082     | Hook Fastener with Adhesive Back (2" W x 18" L)                   | 1            | 2        |
| 5                                                 |      | 1044580     | Loop Fastener with Adhesive Back (2" W x 18" L)                   | 1            | 2        |
| 6                                                 | В    | 1169000     | NLA - Kit, Seat Frame Assembly Hardware                           | 1            | 1        |
| 7                                                 |      |             | Screw, Hex Head w/ Patch (1/4-20 x 3/4")                          | 1            | 8        |
| 8                                                 |      |             | Washer (1/4 x 1/2 x 1/16")                                        | 1            | 4        |
| 9                                                 |      |             | NLA - Pin, Roll (3/16 x 1")                                       | 1            | 2        |
| 10                                                |      |             | Spacer, Coved (1/4 x 11/16 x 1/2")                                | 1            | 4        |
| 11                                                |      |             | NLA - Screw, Socket Button Head (1/4-20 x 1/2")                   | 1            | 3        |
| NOTE: A - Includes item 5 B - Includes items 7-11 |      |             |                                                                   |              |          |