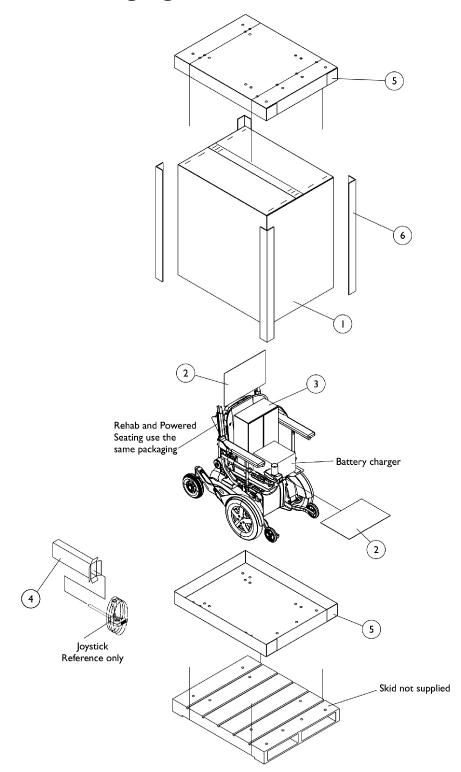

## Packaging, Literature and Decals

## Packaging, Literature and Decals

| ltem                       |                                                                                           |                                                                                                                                     |                                                                                                 | Quantity Per |          |
|----------------------------|-------------------------------------------------------------------------------------------|-------------------------------------------------------------------------------------------------------------------------------------|-------------------------------------------------------------------------------------------------|--------------|----------|
| Number                     | Note                                                                                      | Part Number                                                                                                                         | Description                                                                                     | Package      | Assembly |
| 1                          | А                                                                                         | 1030364                                                                                                                             | Carton, Cover                                                                                   | 1            | 1        |
| 1                          | В                                                                                         | 1031682                                                                                                                             | Carton, Cover                                                                                   | 1            | 1        |
| 1                          | С                                                                                         | 1036028                                                                                                                             | Carton, Cover                                                                                   | 1            | 1        |
| 2                          |                                                                                           | 40131X161                                                                                                                           | Insert, Plain Pad                                                                               | 1            | 2        |
| 3                          |                                                                                           | 40131X011-NLA                                                                                                                       | NLA - Carton, Front Riggings                                                                    | 1            | 1        |
| 4                          | Н                                                                                         | 1012001-NLA                                                                                                                         | NLA - Carton, Joystick                                                                          | 1            | 1        |
| 5                          | D                                                                                         | 1030362                                                                                                                             | Carton, Tray                                                                                    | 1            | 2        |
| 5                          | Е                                                                                         | 1036027                                                                                                                             | Carton, Tray                                                                                    | 1            | 2        |
| 6                          | D                                                                                         | 1115174                                                                                                                             | Carton, Corner Reinforcement                                                                    | 1            | 4        |
| 6                          | В                                                                                         | 1129589-NLA                                                                                                                         | Carton, Corner Reinforcement                                                                    | 1            | 4        |
| 6                          | Е                                                                                         | 1129590-NLA                                                                                                                         | Carton, Corner Reinforcement                                                                    | 1            | 4        |
|                            | F                                                                                         | 1015592                                                                                                                             | Bag, Poly (72" L x 35" W x 19" D)                                                               | 1            | 1        |
|                            | F                                                                                         | 1143155-NLA                                                                                                                         | NLA - Owner's Manual, Formula CG Seating                                                        | 1            | 1        |
|                            | G                                                                                         | 1164348                                                                                                                             | Mailer, Return, Mercury Free                                                                    | 1            | 1        |
| B<br>C<br>D<br>F<br>G<br>H | - 16" Wid<br>- 20" Wid<br>- 12" Wid<br>- 20" Wid<br>- Not Sho<br>- For Mas<br>- Order ite | e - 22" Wide systems v<br>e - 20" Wide systems v<br>e - 22" Wide systems v<br>wn<br>ssachusetts providers c<br>em #3 part #40131X01 | vith base. For medium and tall seat-to-floor heights.<br>vith base.<br>vith base.<br>vith base. |              |          |