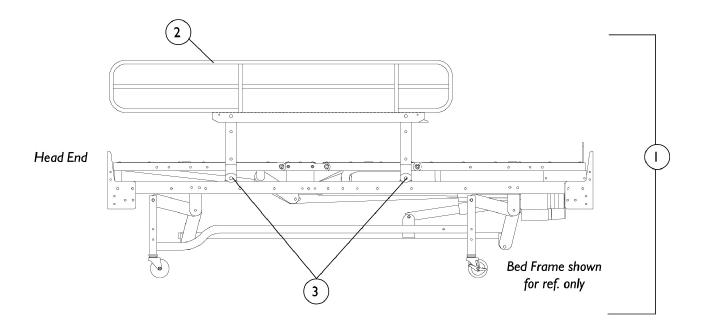

## **Bed Rails**

## Model IH5813 & IH6808 - 3/4 Length Epoxy Rail

NOTE: Please make sure you are ordering parts for the correct model # IH5813 or IH6808. Parts for IH6808A are found in a different section of this book.

NOTE: The model #IH6808 was discontinued but can be directly replaced by the IH6808A model rails.

| ltem<br>Number | Note | Part Number | Description                                                                                                                                             | Quantity Per |          |
|----------------|------|-------------|---------------------------------------------------------------------------------------------------------------------------------------------------------|--------------|----------|
|                |      |             |                                                                                                                                                         | Package      | Assembly |
| 1              | С    | 026843-NLA  | NLA - Side Rail Assembly, Dark Brown (3/4 Length)                                                                                                       | 1            | 1        |
| 1              | C,A  | 1125236-NLA | NLA - Side Rail Assembly, 3/4 Length (Taupe)                                                                                                            | 1            | 1        |
| 2              | С    | 1113743-NLA | NLA - Side Rail, 3/4 Length - Right (Brown)                                                                                                             | 1            | 1        |
| 2              | С    | 1113742-NLA | NLA - Side Rail, 3/4 Length - Left (Brown)                                                                                                              | 1            | 1        |
| 2              | С    | 1125248-NLA | NLA - Side Rail, 3/4 Length - Right (Taupe)                                                                                                             | 1            | 1        |
| 2              | С    | 1125247-NLA | NLA - Side Rail, 3/4 Length - Left (Taupe)                                                                                                              | 1            | 1        |
| 3              |      | 033786      | Screw, Socket Head (#10-32 x 3/8")                                                                                                                      | 1            | 4        |
|                | В    | 020258      | Wrench, Allen (5/32")                                                                                                                                   | 1            | 1        |
|                | В    | 026715-NLA  | NLA - Instruction Sheet, Bed Rail                                                                                                                       | 1            | 1        |
|                | В    | 026842      | Hardware, Rail Mounting<br>Includes:<br>(1) Crossbar Pivot,<br>(4) Pivot Bracket,<br>(8) Locknut (1/4-20"), and<br>(8) Screw, Hex Head (1/4-20 x 5/8"). | 1            | 1        |
|                | В    | 026978      | Kit, Crossbar Pivot Replacement<br>Includes: (1) Crossbar Pivot and (1) Pivot Bracket.                                                                  | 1            | 1        |