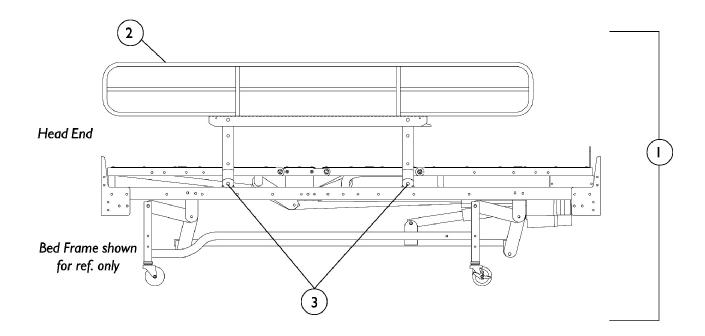

## **Bed Rails**

## Model IH5814, IH6800, IH6801 - Full Length Epoxy

NOTE: Please make sure you are ordering parts for the correct model # IH5814, IH6800 or IH6801. Parts for IH6801A are found in a different section of this book.

NOTE: The model #IH6801 was discontinued but can be directly replaced by the IH6801A model rails.

| Item   |      |             |                                                                                                                                          | Quantity Per |          |
|--------|------|-------------|------------------------------------------------------------------------------------------------------------------------------------------|--------------|----------|
| Number | Note | Part Number | Description                                                                                                                              | Package      | Assembly |
| 1      | A,C  | 1113744-NLA | NLA - Side Mounting Rail Assembly, Brown                                                                                                 | 1            | 1        |
| 1      | A,C  | 1125235-NLA | NLA - Full Length Side Rail Assembly, Taupe                                                                                              | 1            | 1        |
| 2      | С    | 1125246-NLA | NLA - Side Rail, Full Length - Right (Taupe)                                                                                             | 1            | 1        |
| 2      | С    | 1125245-NLA | NLA - Side Rail, Full Length - Left (Taupe)                                                                                              | 1            | 1        |
| 2      | С    | 1113746-NLA | NLA - Side Rail, Full Length, Right (Brown)                                                                                              | 1            | 1        |
| 2      | С    | 1113745-NLA | NLA - Side Rail, Full Length, Left (Brown)                                                                                               | 1            | 1        |
| 3      |      | 033786      | Screw, Socket Head (#10-32 x 3/8")                                                                                                       | 1            | 4        |
|        | В    | 020258      | Wrench, Allen (5/32")                                                                                                                    | 1            | 1        |
|        | В    | 020159      | Plug Button, Dome (1/4")                                                                                                                 | 1            | 4        |
|        | В    | 026715-NLA  | NLA - Instruction Sheet, Bed Rail                                                                                                        | 1            | 1        |
|        | В    | 026842      | Hardware, Rail Mounting Includes: (1) Crossbar Pivot, (4) Pivot Bracket, (8) Locknut (1/4-20"), and (8) Screw, Hex Head (1/4-20 x 5/8"). | 1            | 1        |
|        | В    | 026978      | Kit, Crossbar Pivot Replacement Includes: (1) Crossbar Pivot and (1) Pivot Bracket.                                                      | 1            | 1        |

NOTE: A - Includes: Items 2-3, all Attaching Hardware, and Instruction Sheet.

B - Not Shown.

C - These items are painted. Please make sure you select the correct color option.