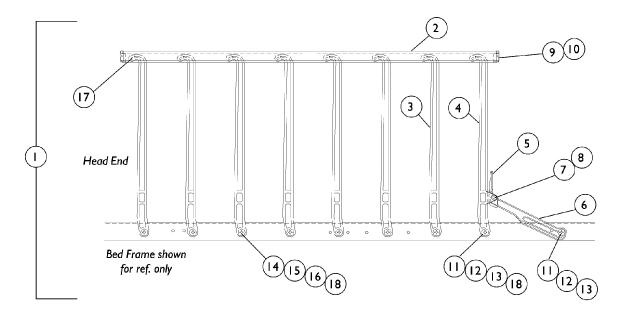

| Item   |      |             |                                                                              | Quantity Per |          |
|--------|------|-------------|------------------------------------------------------------------------------|--------------|----------|
| Number | Note | Part Number | Description                                                                  | Package      | Assembly |
| 1      | Α    | 1132013-NLA | NLA - Safety Side Rail Assembly - Right                                      | 1            | 1        |
| 1      | Α    | 1132014     | Assembly, Safety Side Rail - Left                                            | 1            | 1 1      |
| 2      |      | 1142008-NLA | NLA - Rail, Cover and Guard - 8 Rail                                         | 1            | 1 1      |
| 3      |      | 000390-NLA  | NLA - Arm, Pivot                                                             | 1            | 7        |
| 4      |      | 000389-NLA  | NLA - Arm, Latch                                                             | 1            | 1 1      |
| 5      |      | 000388-NLA  | NLA - Latch, Restraining Side Actuator                                       | 1            | 1 1      |
| 6      |      | 000494-NLA  | NLA - Arm, Restraining Side Latch                                            | 1            | 1 1      |
| 7      |      | 000391-NLA  | NLA - Pin, Latch                                                             | 1            | 1 1      |
| 8      |      | 000173-NLA  | NLA - Ring, Retaining (1/4")                                                 | 1            | 1 1      |
| 9      | С    | 000386-NLA  | NLA - Cap, Guard Rail                                                        | 1            | 2        |
| 10     | С    | 009289-NLA  | NLA - Adhesive                                                               | 1            | 1 1      |
| 11     |      | 000397-NLA  | NLA - Screw, Shoulder Hex Socket Head (3/8 x 1-1/2", 5/16-18)                | 1            | 9        |
| 12     |      | 53000M434   | Locknut (5/16-18)                                                            | 1            | 9        |
| 13     |      | 000387-NLA  | NLA - Spacer (3/8 x 3/4 x 1/64")                                             | 1            | 9        |
| 14     |      | 000394-NLA  | NLA - Bearing, Nylon (3/8")                                                  | 1            | 16       |
| 15     |      | 000395      | Washer, Steel (7/16 x 13/16 x 1/16")                                         | 1            | 8        |
| 16     |      | 000393-NLA  | NLA - Washer, Rubber (7/16 x 27/32 x 1/8")                                   | 1            | 8        |
| 17     |      | 033466      | Pin, Spring (1/4 x 13/16")                                                   | 1            | 8        |
| 18     |      | 031195-NLA  | NLA - Spacer (5/16 x 3/4 x 5/16")                                            | 1            | 8        |
|        | В    | 026626      | Hardware, Tamper Resistant - Includes: (1) Bit, (18) Nuts, and (18) Spacers. | 1            | 1        |
|        | В    | 1143214     | Instruction Sheet, Bed Rail and ThinkSoft® Positioning Device                | 1            | 1        |
| NOTE   | В    | 1130183     | Label, Entrapment Warning                                                    | 1            | 1        |

NOTE: A - Includes: Items 2-18.

B - Not Shown.

C - The Adhesive is No Longer Available as a service part. Please use your own adhesive when installing the Guard Rail