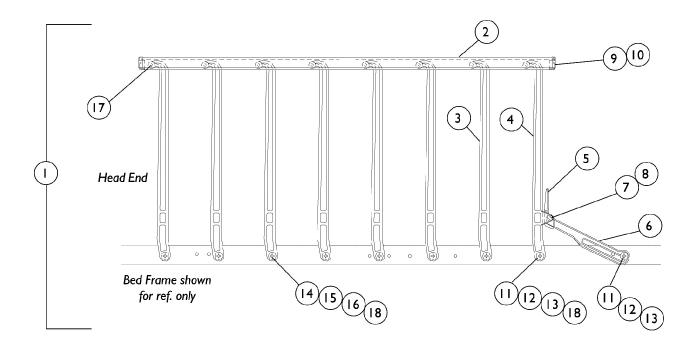

| Item   |      |             |                                                                              | Quantity Per |          |
|--------|------|-------------|------------------------------------------------------------------------------|--------------|----------|
| Number | Note | Part Number | Description                                                                  | Package      | Assembly |
| 1      | Α    | 025331-NLA  | NLA - Safety Side Rail Assembly, 8 Bar - Right                               | 1            | 1        |
| 1      | Α    | 025332-NLA  | NLA - Safety Side Rail Assembly, 8 Bar - Left                                | 1            | 1        |
| 2      |      | 025326-NLA  | NLA - Rail, Cover and Guard - 8 Bar                                          | 1            | 1        |
| 3      |      | 000390-NLA  | NLA - Arm, Pivot                                                             | 1            | 7        |
| 4      |      | 000389-NLA  | NLA - Arm, Latch                                                             | 1            | 1        |
| 5      |      | 000388-NLA  | NLA - Latch, Restraining Side Actuator                                       | 1            | 1        |
| 6      |      | 000494-NLA  | NLA - Arm, Restraining Side Latch                                            | 1            | 1        |
| 7      |      | 000391-NLA  | NLA - Pin, Latch                                                             | 1            | 1        |
| 8      |      | 000173-NLA  | NLA - Ring, Retaining (1/4")                                                 | 1            | 1        |
| 9      |      | 000386-NLA  | NLA - Cap, Guard Rail                                                        | 1            | 2        |
| 10     | С    | 009289-NLA  | NLA - Adhesive                                                               | 1            | 1        |
| 11     |      | 000397-NLA  | NLA - Screw, Shoulder Hex Socket Head (3/8 x 1-1/2", 5/16-18)                | 1            | 9        |
| 12     |      | 53000M434   | Locknut (5/16-18)                                                            | 1            | 9        |
| 13     |      | 000387-NLA  | NLA - Spacer (3/8 x 3/4 x 1/64")                                             | 1            | 9        |
| 14     |      | 000394-NLA  | NLA - Bearing, Nylon (3/8")                                                  | 1            | 16       |
| 15     |      | 000395      | Washer, Steel (7/16 x 13/16 x 1/16")                                         | 1            | 8        |
| 16     |      | 000393-NLA  | NLA - Washer, Rubber (7/16 x 27/32 x 1/8")                                   | 1            | 8        |
| 17     |      | 033466      | Pin, Spring (1/4 x 13/16")                                                   | 1            | 8        |
| 18     |      | 031195-NLA  | NLA - Spacer (5/16 x 3/4 x 5/16")                                            | 1            | 8        |
|        | В    | 026626      | Hardware, Tamper Resistant - Includes: (1) Bit, (18) Nuts, and (18) Spacers. | 1            | 1        |
|        | В    | 026715-NLA  | NLA - Instruction Sheet, Bed Rail                                            | 1            | 1 1      |
| NOTE   | В    | 1130183     | Label, Entrapment Warning                                                    | 1            | 1        |

NOTE: A - Includes: Items 2-18.

Note: These rails were replaced with the IH5748A rails.

B - Not Shown.

C - The Adhesive is No Longer Available as a service part. Please use your own adhesive when installing the Guard Rail Cap.