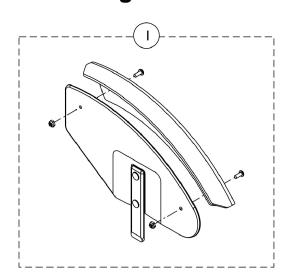

## **Clothing Guard - Removable Side Guard**

| Item                          |      |             |                                               |         | Quantity Per |  |
|-------------------------------|------|-------------|-----------------------------------------------|---------|--------------|--|
| Number                        | Note | Part Number | Description                                   | Package | Assembly     |  |
| 1                             |      | See Chart   | #1 Clothing Guard w/ Fender and No Quad Hole  | 1       | 1            |  |
| 2                             |      | See Chart   | #2 Clothing Guard w/ Quad Hole and No Fender  | 1       | 1 1          |  |
| 3                             |      | See Chart   | #3 Clothing Guard w/o Quad Hole and No Fender | 1       | 1            |  |
| 4                             | Α    | 1036342     | Kit, Side Guard Hardware (Pair)               | 1       | 1            |  |
| 5                             |      | 1032249     | Clamp, Half, Threaded                         | 1       | 2            |  |
| 6                             |      | 1018692-NLA | NLA - Clamp, Half, Non-Threaded               | 1       | 2            |  |
| 7                             |      | 1013971     | Washer, Nylon (1/4 x 7/16 x 5/64")            | 1       | 2            |  |
| 8                             |      | 1003545     | Screw, Socket Head (1/4-20 x 1-1/4")          | 1       | 2            |  |
| NOTE: A - Includes items 4-7. |      |             |                                               |         |              |  |

#### #1 Clothing Guard w/ Fender and No Quad Hole

| Model | Guard      | 22 and 24" Wheels | 25 and 26" Wheels |
|-------|------------|-------------------|-------------------|
| CRF79 | Right Side | 1145643-NLA       | 1145645-NLA       |
| CRF79 | Left Side  | 1145644-NLA       | 1145646-NLA       |