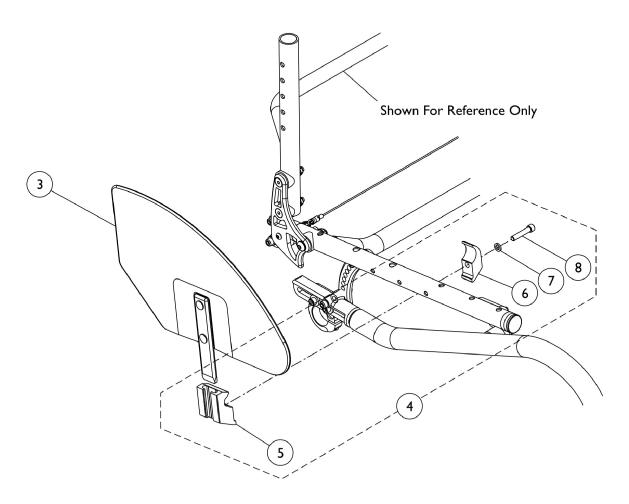

## **Clothing Guard - Removable Side Guard**

| Item                          |      |             |                                               |         | Quantity Per |  |
|-------------------------------|------|-------------|-----------------------------------------------|---------|--------------|--|
| Number                        | Note | Part Number | Description                                   | Package | Assembly     |  |
| 1                             |      | See Chart   | #1 Clothing Guard w/ Fender and No Quad Hole  | 1       | 1            |  |
| 2                             |      | See Chart   | #2 Clothing Guard w/ Quad Hole and No Fender  | 1       | 1 1          |  |
| 3                             |      | See Chart   | #3 Clothing Guard w/o Quad Hole and No Fender | 1       | 1            |  |
| 4                             | Α    | 1036342     | Kit, Side Guard Hardware (Pair)               | 1       | 1            |  |
| 5                             |      | 1032249     | Clamp, Half, Threaded                         | 1       | 2            |  |
| 6                             |      | 1018692-NLA | NLA - Clamp, Half, Non-Threaded               | 1       | 2            |  |
| 7                             |      | 1013971     | Washer, Nylon (1/4 x 7/16 x 5/64")            | 1       | 2            |  |
| 8                             |      | 1003545     | Screw, Socket Head (1/4-20 x 1-1/4")          | 1       | 2            |  |
| NOTE: A - Includes items 4-7. |      |             |                                               |         |              |  |