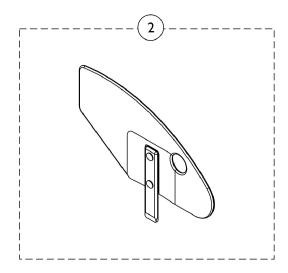

### #2 Clothing Guard w/ Quad Hole and No Fender

| Model | Guard      | 22 and 24" Wheels | 25 and 26" Wheels |
|-------|------------|-------------------|-------------------|
| CRF18 | Right Side | 1036407           | 1036405           |
| CRF18 | Left Side  | 1036408           | 1036406           |

#### #3 Clothing Guard w/o Quad Hole and No Fender

| Model | Guard      | 22 and 24" Wheels | 25 and 26" Wheels |
|-------|------------|-------------------|-------------------|
| CRF19 | Right Side | 1036346           | 1036344           |
| CRF19 | Left Side  | 1036347           | 1036345           |