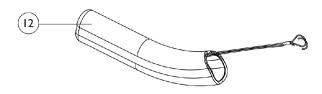

## Wheel Locks & Attaching Hardware

| Item   |      |             |                                                 | Quantity Per |          |
|--------|------|-------------|-------------------------------------------------|--------------|----------|
| Number | Note | Part Number | Description                                     | Package      | Assembly |
| 1      | Α    | 1130628     | Wheel Lock Assembly, Pull to Lock - Right       | 1            | 1        |
| 1      | Α    | 1130629     | Wheel Lock Assembly, Pull to Lock - Left        | 1            | 1        |
| 2      | Α    | 1130630     | Wheel Lock Assembly, Push to Lock - Right       | 1            | 1        |
| 2      | Α    | 1130631     | Wheel Lock Assembly, Push to Lock - Left        | 1            | 1        |
| 3      | В    | 1097058-NLA | NLA - Hill Holder Wheel Lock Assembly - Right   | 1            | 1        |
| 3      | В    | 1097059-NLA | NLA - Hill Holder Wheel Lock Assembly - Left    | 1            | 1        |
| 4      | С    | 1068210-NLA | Kit, Wheel Lock Attaching Hardware (1" Tubing)  | 1            | 1        |
| 5      |      |             | Screw, Allen Head (1/4-20 x 1")                 | 1            | 2        |
| 6      |      |             | Clamp, Half, Non-Threaded                       | 1            | 1        |
| 7      |      |             | Clamp, Half, Threaded                           | 1            | 1        |
| 8      | В    | 1093376-NLA | NLA - Wheel Lock Assembly, Undermount - Right   | 1            | 1        |
| 8      | В    | 1093377-NLA | NLA - Wheel Lock Assembly, Undermount - Left    | 1            | 1        |
| 9      | D    | 1160548     | Clamp Assembly, Wheel Lock                      | 1            | 1        |
| 10     |      | 1130584     | Package, Cap, Brake Lever End, Black            | 10           | 1        |
| 11     |      | 1127688     | Package, Plastic Tip, Black                     | 10           | 1        |
| 12     | E    | 1146498     | Handle, Wheel Lock Extension, Black (6") (Pair) | 1            | 1        |

NOTE: A - 1 each of Item 10 included with wheel lock

B - 1 each of Item 11 included with wheel lock

C - For use with push, pull and hill holder wheel lock.

D - For use with undermount wheel lock.

E - Wheel Lock Extension Handle used with item number 1 and 2 only