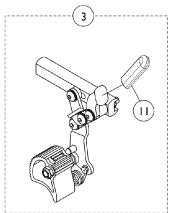

## Wheel Locks & Attaching Hardware

| Item   |      |             |                                                 | Quantity Per |          |
|--------|------|-------------|-------------------------------------------------|--------------|----------|
| Number | Note | Part Number | Description                                     | Package      | Assembly |
| 1      | Α    | 1130628     | Wheel Lock Assembly, Pull to Lock - Right       | 1            | 1        |
| 1      | Α    | 1130629     | Wheel Lock Assembly, Pull to Lock - Left        | 1            | 1        |
| 2      | Α    | 1130630     | Wheel Lock Assembly, Push to Lock - Right       | 1            | 1        |
| 2      | Α    | 1130631     | Wheel Lock Assembly, Push to Lock - Left        | 1            | 1        |
| 3      | В    | 1097058-NLA | NLA - Hill Holder Wheel Lock Assembly - Right   | 1            | 1        |
| 3      | В    | 1097059-NLA | NLA - Hill Holder Wheel Lock Assembly - Left    | 1            | 1        |
| 4      | С    | 1068210-NLA | Kit, Wheel Lock Attaching Hardware (1" Tubing)  | 1            | 1        |
| 5      |      |             | Screw, Allen Head (1/4-20 x 1")                 | 1            | 2        |
| 6      |      |             | Clamp, Half, Non-Threaded                       | 1            | 1        |
| 7      |      |             | Clamp, Half, Threaded                           | 1            | 1        |
| 8      | В    | 1093376-NLA | NLA - Wheel Lock Assembly, Undermount - Right   | 1            | 1        |
| 8      | В    | 1093377-NLA | NLA - Wheel Lock Assembly, Undermount - Left    | 1            | 1        |
| 9      | D    | 1160548     | Clamp Assembly, Wheel Lock                      | 1            | 1        |
| 10     |      | 1130584     | Package, Cap, Brake Lever End, Black            | 10           | 1        |
| 11     |      | 1127688     | Package, Plastic Tip, Black                     | 10           | 1        |
| 12     | E    | 1146498     | Handle, Wheel Lock Extension, Black (6") (Pair) | 1            | 1        |

NOTE: A - 1 each of Item 10 included with wheel lock

B - 1 each of Item 11 included with wheel lock

C - For use with push, pull and hill holder wheel lock.

D - For use with undermount wheel lock.

E - Wheel Lock Extension Handle used with item number 1 and 2 only