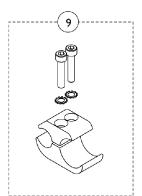

## Wheel Locks & Attaching Hardware

| Item   |      |             |                                                 | Quantity Per |          |
|--------|------|-------------|-------------------------------------------------|--------------|----------|
| Number | Note | Part Number | Description                                     | Package      | Assembly |
| 1      | Α    | 1130628     | Wheel Lock Assembly, Pull to Lock - Right       | 1            | 1        |
| 1      | Α    | 1130629     | Wheel Lock Assembly, Pull to Lock - Left        | 1            | 1        |
| 2      | Α    | 1130630     | Wheel Lock Assembly, Push to Lock - Right       | 1            | 1        |
| 2      | Α    | 1130631     | Wheel Lock Assembly, Push to Lock - Left        | 1            | 1        |
| 3      | В    | 1097058-NLA | NLA - Hill Holder Wheel Lock Assembly - Right   | 1            | 1        |
| 3      | В    | 1097059-NLA | NLA - Hill Holder Wheel Lock Assembly - Left    | 1            | 1        |
| 4      | С    | 1068210-NLA | Kit, Wheel Lock Attaching Hardware (1" Tubing)  | 1            | 1        |
| 5      |      |             | Screw, Allen Head (1/4-20 x 1")                 | 1            | 2        |
| 6      |      |             | Clamp, Half, Non-Threaded                       | 1            | 1        |
| 7      |      |             | Clamp, Half, Threaded                           | 1            | 1        |
| 8      | В    | 1093376-NLA | NLA - Wheel Lock Assembly, Undermount - Right   | 1            | 1        |
| 8      | В    | 1093377-NLA | NLA - Wheel Lock Assembly, Undermount - Left    | 1            | 1        |
| 9      | D    | 1160548     | Clamp Assembly, Wheel Lock                      | 1            | 1        |
| 10     |      | 1130584     | Package, Cap, Brake Lever End, Black            | 10           | 1        |
| 11     |      | 1127688     | Package, Plastic Tip, Black                     | 10           | 1        |
| 12     | E    | 1146498     | Handle, Wheel Lock Extension, Black (6") (Pair) | 1            | 1        |

NOTE: A - 1 each of Item 10 included with wheel lock

B - 1 each of Item 11 included with wheel lock

C - For use with push, pull and hill holder wheel lock.

D - For use with undermount wheel lock.

E - Wheel Lock Extension Handle used with item number 1 and 2 only