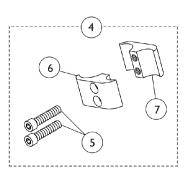

## Wheel Locks & Attaching Hardware

| Item   |      |             |                                                 | Quantity Per |          |
|--------|------|-------------|-------------------------------------------------|--------------|----------|
| Number | Note | Part Number | Description                                     | Package      | Assembly |
| 1      | Α    | 1130628     | Wheel Lock Assembly, Pull to Lock - Right       | 1            | 1        |
| 1      | Α    | 1130629     | Wheel Lock Assembly, Pull to Lock - Left        | 1            | 1        |
| 2      | Α    | 1130630     | Wheel Lock Assembly, Push to Lock - Right       | 1            | 1        |
| 2      | Α    | 1130631     | Wheel Lock Assembly, Push to Lock - Left        | 1            | 1        |
| 3      | В    | 1097058-NLA | NLA - Hill Holder Wheel Lock Assembly - Right   | 1            | 1        |
| 3      | В    | 1097059-NLA | NLA - Hill Holder Wheel Lock Assembly - Left    | 1            | 1        |
| 4      | С    | 1068210-NLA | Kit, Wheel Lock Attaching Hardware (1" Tubing)  | 1            | 1        |
| 5      |      |             | Screw, Allen Head (1/4-20 x 1")                 | 1            | 2        |
| 6      |      |             | Clamp, Half, Non-Threaded                       | 1            | 1        |
| 7      |      |             | Clamp, Half, Threaded                           | 1            | 1        |
| 8      | В    | 1093376-NLA | NLA - Wheel Lock Assembly, Undermount - Right   | 1            | 1        |
| 8      | В    | 1093377-NLA | NLA - Wheel Lock Assembly, Undermount - Left    | 1            | 1        |
| 9      | D    | 1160548     | Clamp Assembly, Wheel Lock                      | 1            | 1        |
| 10     |      | 1130584     | Package, Cap, Brake Lever End, Black            | 10           | 1        |
| 11     |      | 1127688     | Package, Plastic Tip, Black                     | 10           | 1        |
| 12     | E    | 1146498     | Handle, Wheel Lock Extension, Black (6") (Pair) | 1            | 1        |

NOTE: A - 1 each of Item 10 included with wheel lock

B - 1 each of Item 11 included with wheel lock

C - For use with push, pull and hill holder wheel lock.

D - For use with undermount wheel lock.

E - Wheel Lock Extension Handle used with item number 1 and 2 only