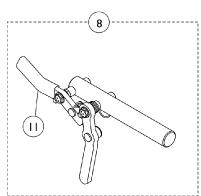

## Wheel Locks & Attaching Hardware

| Item   |      |             |                                                 | Quantity Per |          |
|--------|------|-------------|-------------------------------------------------|--------------|----------|
| Number | Note | Part Number | Description                                     | Package      | Assembly |
| 1      | Α    | 1130628     | Wheel Lock Assembly, Pull to Lock - Right       | 1            | 1        |
| 1      | Α    | 1130629     | Wheel Lock Assembly, Pull to Lock - Left        | 1            | 1        |
| 2      | Α    | 1130630     | Wheel Lock Assembly, Push to Lock - Right       | 1            | 1        |
| 2      | Α    | 1130631     | Wheel Lock Assembly, Push to Lock - Left        | 1            | 1        |
| 3      | В    | 1097058-NLA | NLA - Hill Holder Wheel Lock Assembly - Right   | 1            | 1        |
| 3      | В    | 1097059-NLA | NLA - Hill Holder Wheel Lock Assembly - Left    | 1            | 1        |
| 4      | С    | 1068210-NLA | Kit, Wheel Lock Attaching Hardware (1" Tubing)  | 1            | 1        |
| 5      |      |             | Screw, Allen Head (1/4-20 x 1")                 | 1            | 2        |
| 6      |      |             | Clamp, Half, Non-Threaded                       | 1            | 1        |
| 7      |      |             | Clamp, Half, Threaded                           | 1            | 1        |
| 8      | В    | 1093376-NLA | NLA - Wheel Lock Assembly, Undermount - Right   | 1            | 1        |
| 8      | В    | 1093377-NLA | NLA - Wheel Lock Assembly, Undermount - Left    | 1            | 1        |
| 9      | D    | 1160548     | Clamp Assembly, Wheel Lock                      | 1            | 1        |
| 10     |      | 1130584     | Package, Cap, Brake Lever End, Black            | 10           | 1        |
| 11     |      | 1127688     | Package, Plastic Tip, Black                     | 10           | 1        |
| 12     | E    | 1146498     | Handle, Wheel Lock Extension, Black (6") (Pair) | 1            | 1        |

NOTE: A - 1 each of Item 10 included with wheel lock

B - 1 each of Item 11 included with wheel lock

C - For use with push, pull and hill holder wheel lock.

D - For use with undermount wheel lock.

E - Wheel Lock Extension Handle used with item number 1 and 2 only