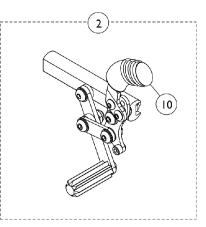

## Wheel Locks & Attaching Hardware

| Item   |      |             |                                                 | Quantity Per |          |
|--------|------|-------------|-------------------------------------------------|--------------|----------|
| Number | Note | Part Number | Description                                     | Package      | Assembly |
| 1      | Α    | 1130628     | Wheel Lock Assembly, Pull to Lock - Right       | 1            | 1        |
| 1      | Α    | 1130629     | Wheel Lock Assembly, Pull to Lock - Left        | 1            | 1        |
| 2      | Α    | 1130630     | Wheel Lock Assembly, Push to Lock - Right       | 1            | 1        |
| 2      | Α    | 1130631     | Wheel Lock Assembly, Push to Lock - Left        | 1            | 1        |
| 3      | В    | 1097058-NLA | NLA - Hill Holder Wheel Lock Assembly - Right   | 1            | 1        |
| 3      | В    | 1097059-NLA | NLA - Hill Holder Wheel Lock Assembly - Left    | 1            | 1        |
| 4      | С    | 1068210-NLA | Kit, Wheel Lock Attaching Hardware (1" Tubing)  | 1            | 1        |
| 5      |      |             | Screw, Allen Head (1/4-20 x 1")                 | 1            | 2        |
| 6      |      |             | Clamp, Half, Non-Threaded                       | 1            | 1        |
| 7      |      |             | Clamp, Half, Threaded                           | 1            | 1        |
| 8      | В    | 1093376-NLA | NLA - Wheel Lock Assembly, Undermount - Right   | 1            | 1        |
| 8      | В    | 1093377-NLA | NLA - Wheel Lock Assembly, Undermount - Left    | 1            | 1        |
| 9      | D    | 1160548     | Clamp Assembly, Wheel Lock                      | 1            | 1        |
| 10     |      | 1130584     | Package, Cap, Brake Lever End, Black            | 10           | 1        |
| 11     |      | 1127688     | Package, Plastic Tip, Black                     | 10           | 1        |
| 12     | E    | 1146498     | Handle, Wheel Lock Extension, Black (6") (Pair) | 1            | 1        |

NOTE: A - 1 each of Item 10 included with wheel lock

B - 1 each of Item 11 included with wheel lock

C - For use with push, pull and hill holder wheel lock.

D - For use with undermount wheel lock.

E - Wheel Lock Extension Handle used with item number 1 and 2 only