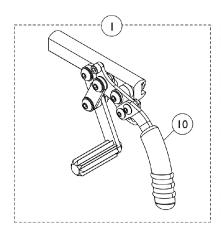

## Wheel Locks & Attaching Hardware

| Item   |      |             |                                                 | Quantity Per |          |
|--------|------|-------------|-------------------------------------------------|--------------|----------|
| Number | Note | Part Number | Description                                     | Package      | Assembly |
| 1      | Α    | 1130628     | Wheel Lock Assembly, Pull to Lock - Right       | 1            | 1        |
| 1      | Α    | 1130629     | Wheel Lock Assembly, Pull to Lock - Left        | 1            | 1        |
| 2      | Α    | 1130630     | Wheel Lock Assembly, Push to Lock - Right       | 1            | 1        |
| 2      | Α    | 1130631     | Wheel Lock Assembly, Push to Lock - Left        | 1            | 1        |
| 3      | В    | 1097058-NLA | NLA - Hill Holder Wheel Lock Assembly - Right   | 1            | 1        |
| 3      | В    | 1097059-NLA | NLA - Hill Holder Wheel Lock Assembly - Left    | 1            | 1        |
| 4      | С    | 1068210-NLA | Kit, Wheel Lock Attaching Hardware (1" Tubing)  | 1            | 1        |
| 5      |      |             | Screw, Allen Head (1/4-20 x 1")                 | 1            | 2        |
| 6      |      |             | Clamp, Half, Non-Threaded                       | 1            | 1        |
| 7      |      |             | Clamp, Half, Threaded                           | 1            | 1        |
| 8      | В    | 1093376-NLA | NLA - Wheel Lock Assembly, Undermount - Right   | 1            | 1        |
| 8      | В    | 1093377-NLA | NLA - Wheel Lock Assembly, Undermount - Left    | 1            | 1        |
| 9      | D    | 1160548     | Clamp Assembly, Wheel Lock                      | 1            | 1        |
| 10     |      | 1130584     | Package, Cap, Brake Lever End, Black            | 10           | 1        |
| 11     |      | 1127688     | Package, Plastic Tip, Black                     | 10           | 1        |
| 12     | E    | 1146498     | Handle, Wheel Lock Extension, Black (6") (Pair) | 1            | 1        |

NOTE: A - 1 each of Item 10 included with wheel lock

B - 1 each of Item 11 included with wheel lock

C - For use with push, pull and hill holder wheel lock.

D - For use with undermount wheel lock.

E - Wheel Lock Extension Handle used with item number 1 and 2 only