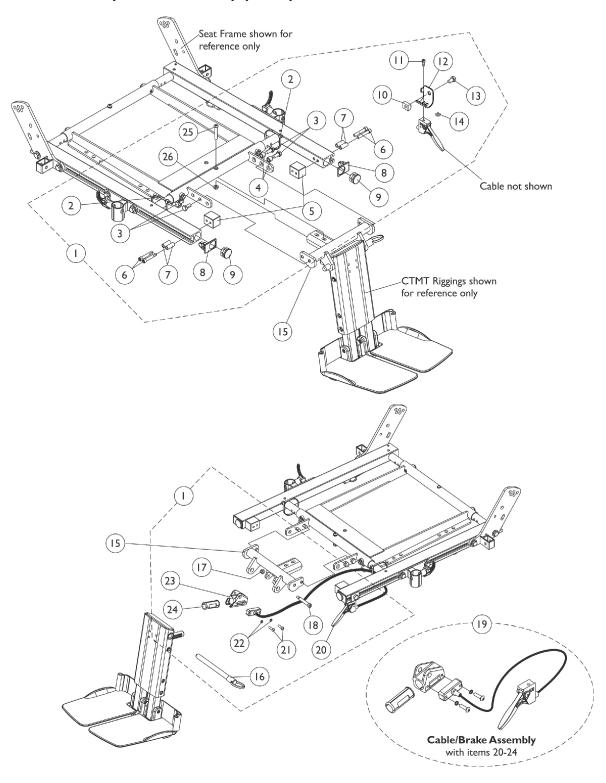

## **Center Mount Rigging Mounting Hardware** (CTMT-F/CTMT-FL) (16"-22" Wide) (CGE) For TDX SP/SP-GT/SR

## **Center Mount Rigging Mounting Hardware** (CTMT-F/CTMT-FL) (16"-22" Wide) (CGE) For TDX SP/SP-GT/SR

| Item   |      |             |                                                                     | Quantity Per |          |
|--------|------|-------------|---------------------------------------------------------------------|--------------|----------|
| Number | Note | Part Number | Description                                                         | Package      | Assembly |
| 1      | Α    | 1124701     | Kit, CTMT-F/CTMT-FL/CTMT-FJ Center Mount Riggings Mounting Hardware | 1            | 1        |
| 2      |      |             | Tie Wrap (11-1/2" L)                                                | 1            | 2        |
| 3      |      |             | Screw, Hex Head w/ Patch (5/16-18 x 5/8")                           | 1            | 4        |
| 4      |      |             | Spacer (5/16 x 7/16 x 3/8")                                         | 1            | 2        |
| 5      |      |             | Block, Threaded                                                     | 1            | 2        |
| 6      |      |             | Screw, Socket Head Cap w/ Patch (1/4-20 x 1-1/2")                   | 1            | 4        |
| 7      |      |             | Spacer (1/4 x 3/8 x 29/32")                                         | 1            | 4        |
| 8      |      |             | Cap, End, Side Rail, Black                                          | 1            | 2        |
| 9      |      |             | Plug Button, Black (1")                                             | 1            | 2        |
| 10     |      |             | T-Nut (5/16-18)                                                     | 1            | 1        |
| 11     |      |             | NLA - Screw, Socket Head (#10-32 x 1/2")                            | 1            | 1        |
| 12     |      |             | Bracket, Release Handle Mounting, Black                             | 1            | 1        |
| 13     |      |             | NLA - Screw, Hex Head w/ Patch (5/16-18 x 1/2")                     | 1            | 1        |
| 14     |      |             | Nut, Square (#10-32)                                                | 1            | 1        |
| 16     |      |             | NLA - Pin, Quick Release (5" Long)                                  | 1            | 1        |
| 17     |      |             | Locknut (1/4-20)                                                    | 1            | 1        |
| 18     |      |             | Screw, Shoulder Hex Socket Head (5/16" x 1-5/8", 1/4-20)            | 1            | 1        |
| 20     |      |             | Cable/Brake Assembly                                                | 1            | 1        |
| 21     |      |             | Screw, Phillips Pan Head (#10-32 x 11/16")                          | 1            | 2        |
| 22     |      |             | NLA - Washer, Lock (3/16 x 5/16 x 1/32")                            | 1            | 2        |
| 23     |      |             | Housing, Ratchet                                                    | 1            | 1        |
| 24     |      |             | Bearing, Glide                                                      | 1            | 1        |
| 25     |      |             | Screw, Socket Button Head (1/4-20 x 1-1/2")                         | 1            | 1        |
| 26     |      |             | Locknut (1/4-20)                                                    | 1            | 1        |
| 15     | С    | 1122675     | Support, Center Mount Rigging, Black (16 - 19" D)                   | 1            | 1        |
| 15     | D    | 1136001     | Support, Center Mount Rigging, Long, Black (19 - 22" D)             | 1            | 1        |
| 19     | В    | 1121079     | Cable/Brake Assembly w/ Ratchet Housing and Glide Bearing           | 1            | 1        |
| 20     |      | 1113622     | Cable/Brake Assembly                                                | 1            | 1        |
| 21     |      | 40163X008   | Screw, Phillips Pan Head (#10-32 x 11/16")                          | 1            | 2        |
| 22     |      | 1028527-NLA | NLA - Washer, Lock (3/16 x 5/16 x 1/32")                            | 1            | 2        |
| 23     |      | 1113389     | Housing, Ratchet                                                    | 1            | 1        |
| 24     |      | 1113383     | Bearing, Glide                                                      | 1            | 1        |

NOTE: A - Includes items 2-14, 16-18 and 20-26

B - Includes items 20-24

C - Support used for 16"-19" deep seats

D - Support used for 19"-22" deep seats