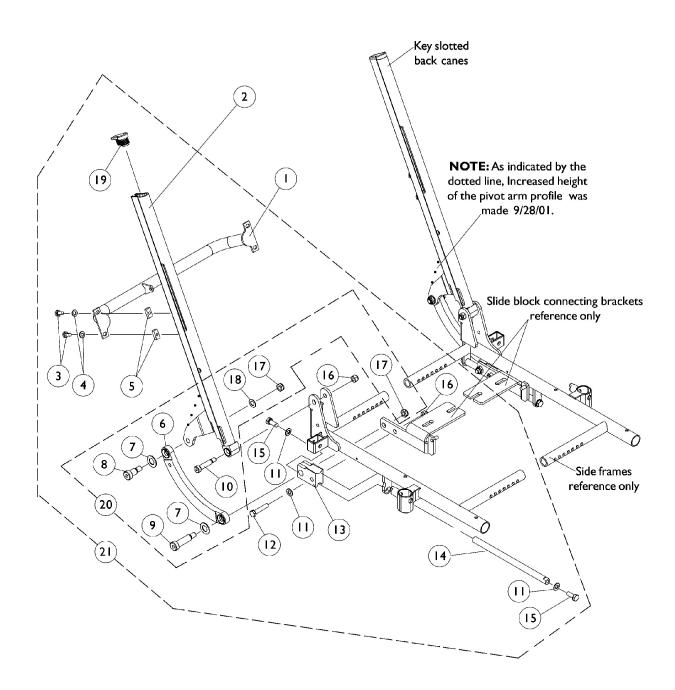

### Back Cane & Spreader Bar Assembly Recline Only (2GR) and Tilt/ Recline (2GTR)

NOTE: When changing back cane heights, new back assembly attaching hardware may be required.

# Back Cane & Spreader Bar Assembly Recline Only (2GR) and Tilt/ Recline (2GTR)

NOTE: When changing back cane heights, new back assembly attaching hardware may be required.

| ltem        |                         |                                               |                                                                                                                                          | Quantity Per |           |
|-------------|-------------------------|-----------------------------------------------|------------------------------------------------------------------------------------------------------------------------------------------|--------------|-----------|
| Number Note |                         | Part Number                                   | Description                                                                                                                              | Package      | Assembly  |
| 1           |                         | See Chart                                     | #1 Spreader Bar                                                                                                                          | 1            | 1         |
| 2           |                         | See Chart                                     | #2 Back Canes                                                                                                                            | 1            | 2         |
| 3           |                         | 1078214                                       | Screw, Hex Head w/ Patch (1/4-20 x 1/2")                                                                                                 | 1            | 4         |
| 4           |                         | 1026907                                       | Washer (1/4 x 1/2 x 1/16")                                                                                                               | 1            | 4         |
| 5           |                         | 1082699                                       | T-Nut (1/4-20)                                                                                                                           | 1            | 4         |
| 6           | С                       | 1086587-NLA                                   | NLA - Link, Curved, Black                                                                                                                | 1            | 2         |
| 7           |                         | 1031673-NLA                                   | NLA - Washer, Nylon (35/64 x 1 x 1/16")                                                                                                  | 1            | 4         |
| 8           |                         | 1086323-NLA                                   | NLA - Screw, Shoulder Hex Socket Head (1/2 x 5/8", 3/8-16)                                                                               | 1            | 2         |
| 9           |                         | 1021851-NLA                                   | NLA - Bolt, Socket Head Shoulder (1/2 x 1-1/2")                                                                                          | 1            | 2         |
| 10          |                         | 1062604                                       | Screw, Shoulder Hex Socket (3/8 x 1-1/4", 5/16-18)                                                                                       | 1            | 2         |
| 11          |                         | 1025704                                       | Washer, Flat (5/16 x 5/8 x 1/16")                                                                                                        | 1            | 6         |
| 12          |                         | 1070398-NLA                                   | NLA - Screw, Hex Head (5/16-18 x 1-1/2")                                                                                                 | 1            | 2         |
| 13          |                         | 1082725-NLA                                   | NLA - Block, Slide                                                                                                                       | 1            | 2         |
| 14          |                         | 1082724-NLA                                   | NLA - Rod, Slide                                                                                                                         | 1            | 2         |
| 15          |                         | 1039860                                       | Screw, Hex Head w/ Patch (5/16-18 x 3/4")                                                                                                | 1            | 2         |
| 16          |                         | 1026158                                       | Locknut (5/16-18)                                                                                                                        | 1            | 4         |
| 17          |                         | 40363X000                                     | Hex Nut (3/8"-16)                                                                                                                        | 1            | 4         |
| 18          |                         | 1065214                                       | Washer, Flat (3/8 x 11/16 x 1/16")                                                                                                       | 1            | 2         |
| 19          |                         | 1082829-NLA                                   | NLA - Plug Button, Back Cane, Black                                                                                                      | 1            | 2         |
| 20          | В                       | 1099948-NLA                                   | NLA - Kit, Curved Link Upgrade, 2GR and 2GTR                                                                                             | 2            | 1         |
| 21          | D                       | 1087001-NLA                                   | NLA - Kit, Back Cane and Spreader Bar Mounting Hardware                                                                                  | 2            | 1         |
|             | A,E                     | 1098332-NLA                                   | NLA - Instruction Sheet, Curved Link Upgrade Kit                                                                                         | 1            | 1         |
| B<br>C      | - Due to p<br>20) curve | tems 6-9, 17, 18 and<br>product improvement t | I Instruction Sheet<br>he curved link changed from aluminum to steel as of 3/20/00. It is re<br>ordered for systems made before 3/20/00. | commended ti | hat (item |

D - Includes items 3-19

E - Item is no longer available from the Invacare Service Parts Department. Refer to the Invacare Website under "Product Literature Search". Enter the part number in the "Keywords" field and download a free PDF version copy.