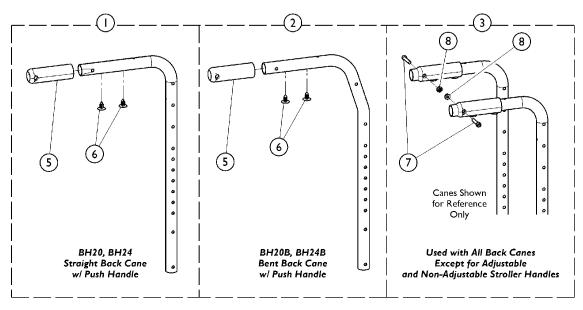

## Back Cane Assembly - Chairs w/ Rocker Back (DROCK) Option

| Item   |      |             |                                                    | Quantity Per |          |
|--------|------|-------------|----------------------------------------------------|--------------|----------|
| Number | Note | Part Number | Description                                        | Package      | Assembly |
| 1      | А    | See Chart   | #1. Straight Back Cane w/ Push Handle (BH20, BH24) | 1            | 2        |
| 2      | А    | See Chart   | #2. Bent Back Cane w/ Push Handle (BH20B, BH24B)   | 1            | 2        |
| 3      | В    | 1166103     | Kit, Grip Retaining Hardware                       | 1            | 1        |
| 7      |      |             | Screw, Socket Head (1/4-28 x 1-1/4")               | 1            | 2        |
| 8      |      |             | Locknut (1/4-28)                                   | 1            | 2        |
| 4      | С    | 1170184     | Adjustable Height Cane Assembly (Pair)             | 1            | 1        |
| 5      |      |             | Grip, Hand, Foam (4")                              | 1            | 2        |
| 6      |      |             | Panel Fastener, Snap In                            | 1            | 4        |
| 9      |      |             | Tube, Receiver Cane, Adjustable Height, Black      | 1            | 2        |
| 10     |      |             | Handle, Push - Right                               | 1            | 1        |
| 10     |      |             | Handle, Push - Left                                | 1            | 1        |
| 12     |      |             | Screw, Socket Head (1/4-28 x 1-1/4")               | 1            | 4        |
| 13     |      |             | Locknut, Thin (1/4-28)                             | 1            | 4        |
| 11     |      | 1134187     | Tube, Cane, Adjustable Height, Black (16 - 20")    | 1            | 2        |

NOTE: A - Includes the Back Cane and items 5 (Grip) and 6 (Snap In Fastener).

## #1. Straight Back Cane w/ Push Handle (BH20, BH24)

| Back Type                         | BH20<br>Straight Cane | BH24<br>Straight Cane |
|-----------------------------------|-----------------------|-----------------------|
| Rocker w/ SCANE<br>(DROCK, SPACK) | 1170180               | 1170181               |

## #2. Bent Back Cane w/ Push Handle (BH20B, BH24B)

| Back Type                              | BH20B<br>Bent Cane | BH24B<br>Bent Cane |
|----------------------------------------|--------------------|--------------------|
| Rocker Back w/ SCANE<br>(DROCK, SPACK) | 1170182            | 1170183            |

B - Includes items 7 and 8. Used with all cane assemblies except for Stroller Handles.

C - Includes items 5, 6, 9, 10, 12, and 13.