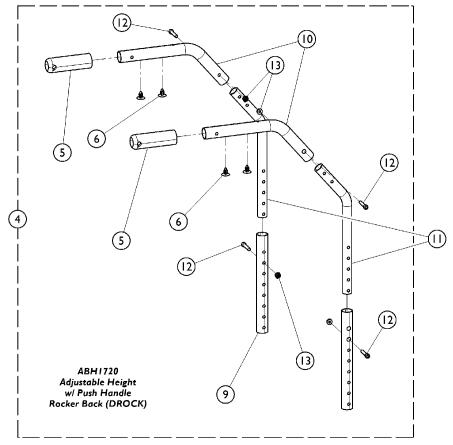

## Back Cane Assembly - Chairs w/ Rocker Back (DROCK) Option

| Item   |      |             |                                                    | Quantity Per |          |
|--------|------|-------------|----------------------------------------------------|--------------|----------|
| Number | Note | Part Number | Description                                        | Package      | Assembly |
| 1      | А    | See Chart   | #1. Straight Back Cane w/ Push Handle (BH20, BH24) | 1            | 2        |
| 2      | А    | See Chart   | #2. Bent Back Cane w/ Push Handle (BH20B, BH24B)   | 1            | 2        |
| 3      | В    | 1166103     | Kit, Grip Retaining Hardware                       | 1            | 1        |
| 7      |      |             | Screw, Socket Head (1/4-28 x 1-1/4")               | 1            | 2        |
| 8      |      |             | Locknut (1/4-28)                                   | 1            | 2        |
| 4      | С    | 1170184     | Adjustable Height Cane Assembly (Pair)             | 1            | 1        |
| 5      |      |             | Grip, Hand, Foam (4")                              | 1            | 2        |
| 6      |      |             | Panel Fastener, Snap In                            | 1            | 4        |
| 9      |      |             | Tube, Receiver Cane, Adjustable Height, Black      | 1            | 2        |
| 10     |      |             | Handle, Push - Right                               | 1            | 1        |
| 10     |      |             | Handle, Push - Left                                | 1            | 1        |
| 12     |      |             | Screw, Socket Head (1/4-28 x 1-1/4")               | 1            | 4        |
| 13     |      |             | Locknut, Thin (1/4-28)                             | 1            | 4        |
| 11     |      | 1134187     | Tube, Cane, Adjustable Height, Black (16 - 20")    | 1            | 2        |

B - Includes items 7 and 8. Used with all cane assemblies except for Stroller Handles.

C - Includes items 5, 6, 9, 10, 12, and 13.