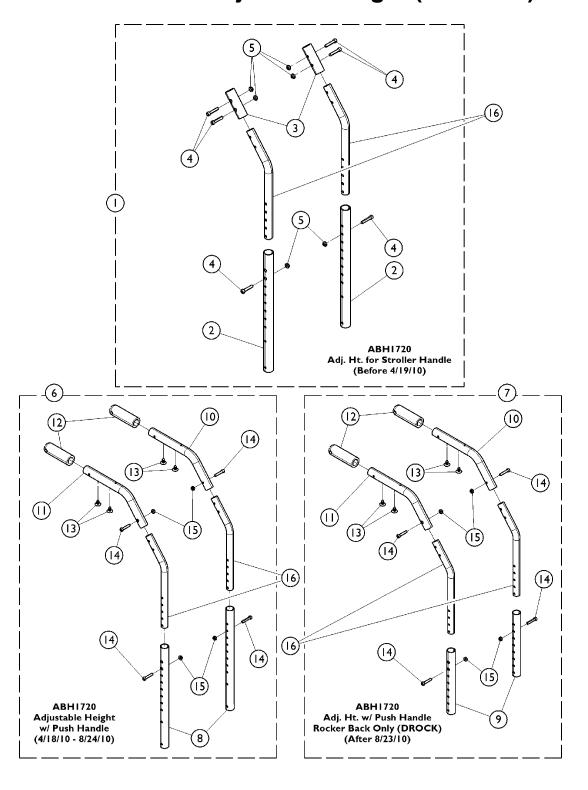

## **Back Canes - Adjustable Height (ABH1720)**

## **Back Canes - Adjustable Height (ABH1720)**

| Item   |      |             |                                                 | Quan    | Quantity Per |  |
|--------|------|-------------|-------------------------------------------------|---------|--------------|--|
| Number | Note | Part Number | Description                                     | Package | Assembly     |  |
| 1      | Α    | 1134189     | Adjustable Height Cane Assembly (Pair)          | 1       | 1            |  |
| 2      |      |             | Tube, Receiver Cane, Adjustable Height, Black   | 1       | 2            |  |
| 3      |      |             | Tube, Adapter, Stroller Handle, Black           | 1       | 2            |  |
| 4      |      |             | Screw, Allen Head (1/4-28 x 1-1/4")             | 1       | 6            |  |
| 5      |      |             | Locknut (1/4-28)                                | 1       | 6            |  |
| 6      | В    | 1166079     | Adjustable Height Cane Assembly (Pair)          | 1       | 1            |  |
| 8      |      |             | Tube, Receiver Cane, Adjustable Height, Black   | 1       | 2            |  |
| 10     |      |             | Handle, Push - Right                            | 1       | 1            |  |
| 11     |      |             | Handle, Push - Left                             | 1       | 1            |  |
| 12     |      |             | Grip, Hand, Foam (4")                           | 1       | 2            |  |
| 13     |      |             | Panel Fastener, Snap In                         | 1       | 4            |  |
| 14     |      |             | Screw, Socket Head (1/4-28 x 1-1/4")            | 1       | 4            |  |
| 15     |      |             | Locknut, Thin (1/4-28)                          | 1       | 4            |  |
| 7      | С    | 1170184     | Adjustable Height Cane Assembly (Pair)          | 1       | 1            |  |
| 9      |      |             | Tube, Receiver Cane, Adjustable Height, Black   | 1       | 2            |  |
| 10     |      |             | Handle, Push - Right                            | 1       | 1            |  |
| 11     |      |             | Handle, Push - Left                             | 1       | 1            |  |
| 12     |      |             | Grip, Hand, Foam (4")                           | 1       | 2            |  |
| 13     |      |             | Panel Fastener, Snap In                         | 1       | 4            |  |
| 14     |      |             | Screw, Socket Head (1/4-28 x 1-1/4")            | 1       | 4            |  |
| 15     |      |             | Locknut, Thin (1/4-28)                          | 1       | 4            |  |
| 16     |      | 1134187     | Tube, Cane, Adjustable Height, Black (16 - 20") | 1       | 2            |  |

NOTE: A - Includes items 2 - 5. Used only with Stroller Handle before 4/19/10.

B - Includes items 8 and 10 - 15. Used with Standard Aluminum (SCANE), and Heavy Duty Package (HDPG) chairs. Also used with Rocker Back (DROCK) from 4/18/10 to 8/24/10.

C - Includes items 9 - 15. Only used with Rocker Backs (DROCK).