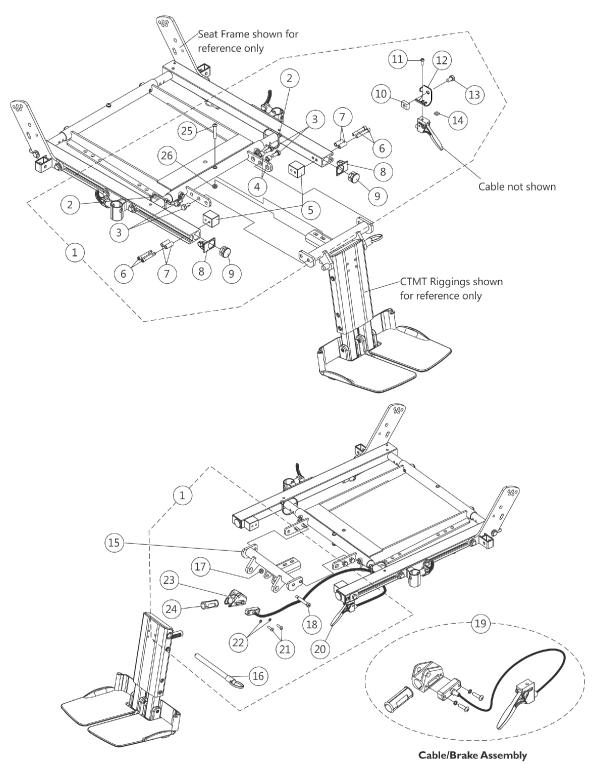

## **Center Mount Rigging Mounting Hardware** (CTMT-F/CTMT-FJ) (16"-24" Wide) Chairs with ADJASBA Seats

## **Center Mount Rigging Mounting Hardware** (CTMT-F/CTMT-FJ) (16"-24" Wide) Chairs with ADJASBA Seats

| Item   |      |             |                                                                     | Quantity Per |          |
|--------|------|-------------|---------------------------------------------------------------------|--------------|----------|
| Number | Note | Part Number | Description                                                         | Package      | Assembly |
| 1      | Α    | 1124701     | Kit, CTMT-F/CTMT-FL/CTMT-FJ Center Mount Riggings Mounting Hardware | 1            | 1        |
| 2      |      |             | Tie Wrap (11-1/2" L)                                                | 1            | 2        |
| 3      |      |             | Screw, Hex Head w/ Patch (5/16-18 x 5/8")                           | 1            | 4        |
| 4      |      |             | Spacer (5/16 x 7/16 x 3/8")                                         | 1            | 2        |
| 5      |      |             | Block, Threaded                                                     | 1            | 2        |
| 6      |      |             | Screw, Socket Head Cap w/ Patch (1/4-20 x 1-1/2")                   | 1            | 4        |
| 7      |      |             | Spacer (1/4 x 3/8 x 29/32")                                         | 1            | 4        |
| 8      |      |             | Cap, End, Side Rail, Black                                          | 1            | 2        |
| 9      |      |             | Plug Button, Black (1")                                             | 1            | 2        |
| 10     |      |             | T-Nut (5/16-18)                                                     | 1            | 1 1      |
| 11     |      |             | NLA - Screw, Socket Head (#10-32 x 1/2")                            | 1            | 1 1      |
| 12     |      |             | Bracket, Release Handle Mounting, Black                             | 1            | 1 1      |
| 13     |      |             | NLA - Screw, Hex Head w/ Patch (5/16-18 x 1/2")                     | 1            | 1 1      |
| 14     |      |             | Nut, Square (#10-32)                                                | 1            | 1 1      |
| 16     |      |             | NLA - Pin, Quick Release (5" Long)                                  | 1            | 1 1      |
| 17     |      |             | Locknut (1/4-20)                                                    | 1            | 1 1      |
| 18     |      |             | Screw, Shoulder Hex Socket Head (5/16" x 1-5/8", 1/4-20)            | 1            | 1        |
| 20     |      |             | Cable/Brake Assembly                                                | 1            | 1 1      |
| 21     |      |             | Screw, Phillips Pan Head (#10-32 x 11/16")                          | 1            | 2        |
| 22     |      |             | NLA - Washer, Lock (3/16 x 5/16 x 1/32")                            | 1            | 2        |
| 23     |      |             | Housing, Ratchet                                                    | 1            | 1 1      |
| 24     |      |             | Bearing, Glide                                                      | 1            | 1 1      |
| 25     |      |             | Screw, Socket Button Head (1/4-20 x 1-1/2")                         | 1            | 1        |
| 26     |      |             | Locknut (1/4-20)                                                    | 1            | 1        |
| 15     | С    | 1122675     | Support, Center Mount Rigging, Black (16 - 19" D)                   | 1            | 1        |
| 15     | D    | 1136001     | Support, Center Mount Rigging, Long, Black (19 - 22" D)             | 1            | 1        |
| 19     | В    | 1121079     | Cable/Brake Assembly w/ Ratchet Housing and Glide Bearing           | 1            | 1        |
| 20     |      | 1113622     | Cable/Brake Assembly                                                | 1            | 1        |
| 21     |      | 40163X008   | Screw, Phillips Pan Head (#10-32 x 11/16")                          | 1            | 2        |
| 22     |      | 1028527-NLA | NLA - Washer, Lock (3/16 x 5/16 x 1/32")                            | 1            | 2        |
| 23     |      | 1113389     | Housing, Ratchet                                                    | 1            | 1        |
| 24     |      | 1113383     | Bearing, Glide                                                      | 1            | 1        |

NOTE: A - Includes items 2-14, 16-18 and 20-26

B - Includes items 20-24

C - Support used for 16"-19" deep seats
D - Support used for 19"-22" deep seats