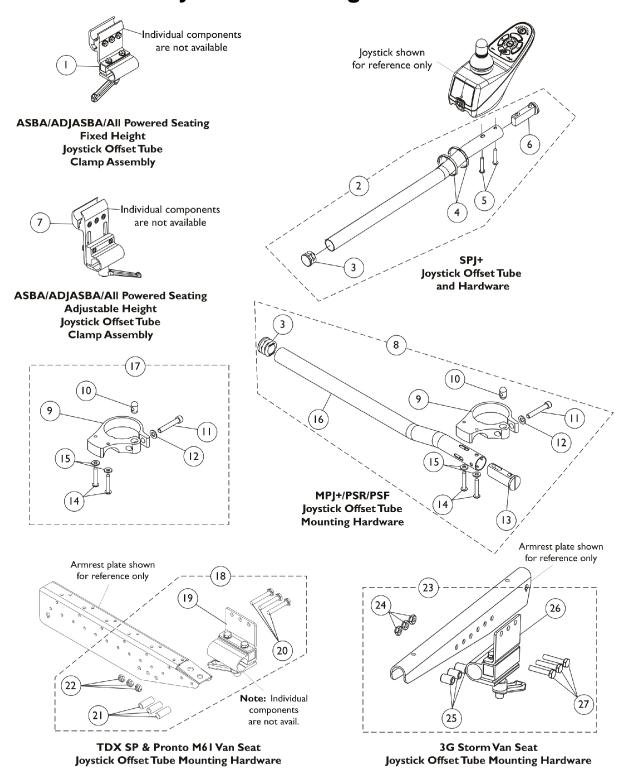

## **Joystick Mounting Hardware**



## **Joystick Mounting Hardware**

| Number   Note   Part Number   Description   Clamp, Fixed Height Joystick Tube   1