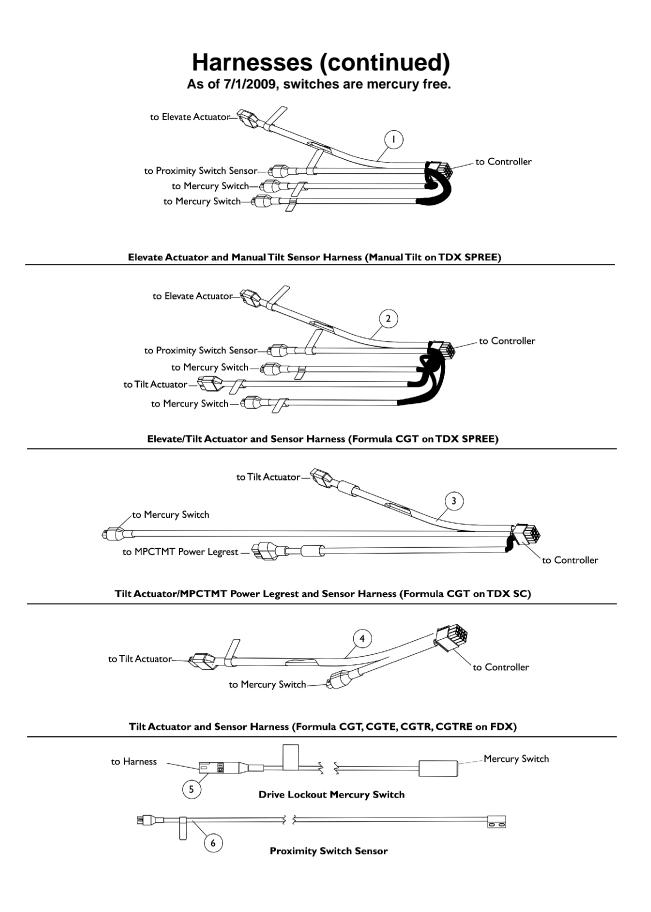

## Harnesses (continued) As of 7/1/2009, switches are mercury free.

| ltem                                                                                                                                                                                                                                                                                                                                                                                                                                                                                                                        |      |             |                                                                 | Quantity Per |          |
|-----------------------------------------------------------------------------------------------------------------------------------------------------------------------------------------------------------------------------------------------------------------------------------------------------------------------------------------------------------------------------------------------------------------------------------------------------------------------------------------------------------------------------|------|-------------|-----------------------------------------------------------------|--------------|----------|
| Number                                                                                                                                                                                                                                                                                                                                                                                                                                                                                                                      | Note | Part Number | Description                                                     | Package      | Assembly |
| 1                                                                                                                                                                                                                                                                                                                                                                                                                                                                                                                           | A    | 1151591-NLA | NLA - Harness, Elevate Actuator and Manual Tilt Sensor          | 1            | 1        |
| 2                                                                                                                                                                                                                                                                                                                                                                                                                                                                                                                           | В    | 1151608-NLA | NLA - Harness, Elevate/Tilt Actuator and Sensor                 | 1            | 1        |
| 3                                                                                                                                                                                                                                                                                                                                                                                                                                                                                                                           | С    | 1153867-NLA | NLA - Harness, Tilt Actuator/MPCTMT Power<br>Legrest and Sensor | 1            | 1        |
| 4                                                                                                                                                                                                                                                                                                                                                                                                                                                                                                                           | D    | 1168442     | Harness, Tilt Actuator and Sensor                               | 1            | 1        |
| 5                                                                                                                                                                                                                                                                                                                                                                                                                                                                                                                           |      | 1140099     | Switch, Drive Lockout Mercury Free Ball (MK6i) (50"<br>L)       | 1            | 2        |
| 5                                                                                                                                                                                                                                                                                                                                                                                                                                                                                                                           | Е    | 1168753     | Switch, Drive Lockout Mercury Free Ball (MK6i) (18" L)          | 1            | 2        |
| 6                                                                                                                                                                                                                                                                                                                                                                                                                                                                                                                           |      | 1122586     | Sensor, Proximity Switch (30 1/4" L)                            | 1            | 1        |
| 6                                                                                                                                                                                                                                                                                                                                                                                                                                                                                                                           | F    | 1127290     | Sensor, Proximity Switch (7" L)                                 | 1            | 1        |
| NOTE: A - Used for TDX SPREE with a Manual Tilt (MT) seating option   B - Used for TDX SPREE with a Formula CGT seating option   C - Used for TDX SC with a Formula CGT seating option with MPCTMT Power Legrest.   D - Used for FDX with a Formula CGT, CGTE, CGTR, CGTRE seating option   E - Used for FDX with a Formula CGT, CGTE, Seating option   F - Used for FDX with a Formula CGT seating option   F - Used for FDX with a Formula CGTR/CGTRE seating option   F - Used for FDX with a Formula CGE seating option |      |             |                                                                 |              |          |