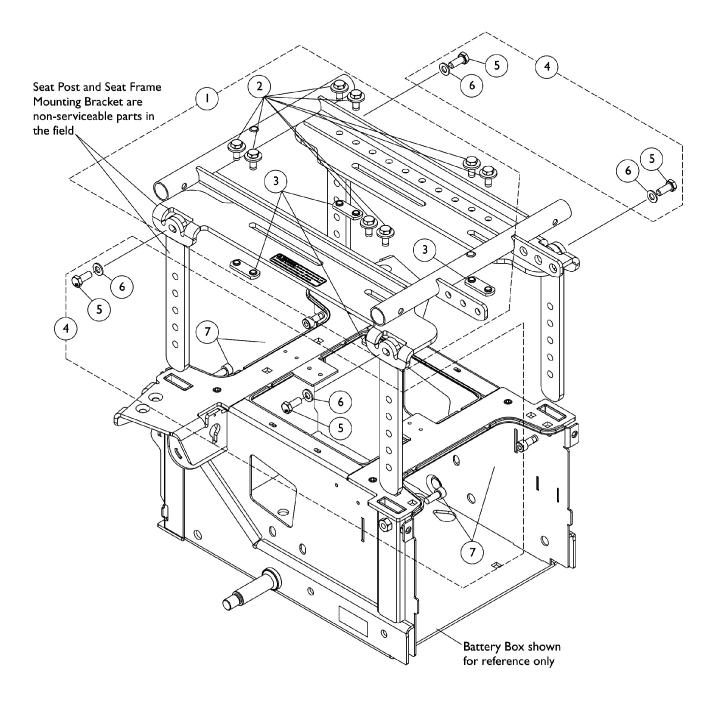

| ltem   |                                                              |             |                                                                     | Quantity Per |          |  |
|--------|--------------------------------------------------------------|-------------|---------------------------------------------------------------------|--------------|----------|--|
| Number | Note                                                         | Part Number | Description                                                         | Package      | Assembly |  |
| 1      | A                                                            | 1168899-NLA | NLA - Kit, Seat Frame Mounting Hardware,<br>Non-Elevate and Elevate | 1            | 1        |  |
| 2      |                                                              |             | Screw, Hex Head SEMS w/ Patch (5/16-18 x 3/4")                      | 1            | 8        |  |
| 3      |                                                              |             | NLA - Nut, Weld (5/16-18 x 1-1/8" Spacing)                          | 1            | 4        |  |
| 4      | В                                                            | 1168898     | Kit, Seat Post Mounting Hardware, Non-Elevate                       | 1            | 1        |  |
| 5      |                                                              |             | Screw, Hex Head w/ Patch (M8 x 1.25 x 20mm)                         | 1            | 4        |  |
| 6      |                                                              |             | NLA - Washer, Steel (8.4mm x 16mm x 1.6mm)                          | 1            | 4        |  |
| 7      |                                                              |             | Screw, Socket Head w/ Patch (M8 x 1.25 x 20mm)                      | 1            | 4        |  |
|        | NOTE: A - Includes items 2 and 3.<br>B - Includes items 5-7. |             |                                                                     |              |          |  |