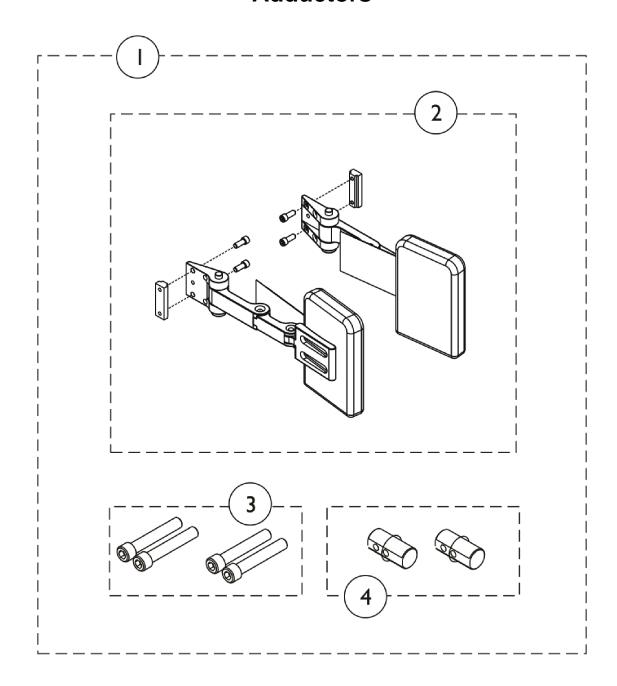

## **Adductors**

| Item   |      |             |                                                                           | Quantity Per |          |
|--------|------|-------------|---------------------------------------------------------------------------|--------------|----------|
| Number | Note | Part Number | Description                                                               | Package      | Assembly |
| 1      | Α    | 1164876     | Kit, Universal Stealth Adductor w/ Hardware Retrofit (4" W x 4" H) (Pair) | 1            | 1        |
| 2      |      |             | NLA - Adductor w/ Hardware (4" W x 4" H) (Pair)                           | 1            | 1 1      |
| 3      |      |             | Screw, Socket Head Cap w/ Patch (1/4-20 x 1-1/2")                         | 1            | 4        |
| 4      |      |             | Plug, Support                                                             | 1            | 2        |
| 1      | Α    | 1164877     | Kit, Universal Stealth Adductor w/ Hardware Retrofit (4" W x 6" H) (Pair) | 1            | 1        |
| 2      |      |             | NLA - Adductor w/ Hardware (4" W x 6" H) (Pair)                           | 1            | 1        |
| 3      |      |             | Screw, Socket Head Cap w/ Patch (1/4-20 x 1-1/2")                         | 1            | 4        |
| 4      |      |             | Plug, Support                                                             | 1            | 2        |

NOTE: A - Includes items 2-4. Not all hardware will be used for all configuations. Parts maybe necessary depending on product configuation.