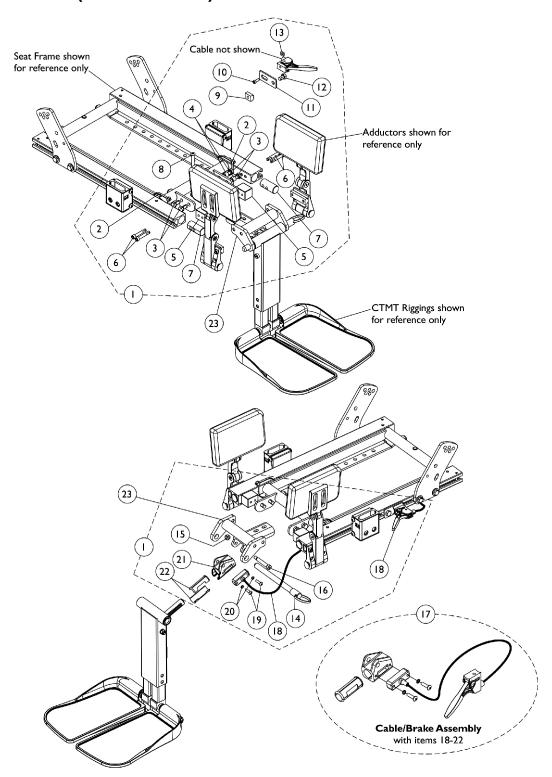

## **Center Mount Rigging w/ Adductors Mounting Hardware** (CTMT-F/CTMT-FJ) (12" - 22" Wide) Chairs with ADJASBA Seats

## **Center Mount Rigging w/ Adductors Mounting Hardware** (CTMT-F/CTMT-FJ) (12" - 22" Wide) Chairs with ADJASBA Seats

| Item   |      |             |                                                           | Quantity Per |          |
|--------|------|-------------|-----------------------------------------------------------|--------------|----------|
| Number | Note | Part Number | Description                                               | Package      | Assembly |
| 1      | Α    | 1169214-NLA | NLA - Kit, CTMT-F/CTMT-FL/CTMT-FJ Center                  | 1            | 1        |
|        |      |             | Mount Riggings w/ Adductors Mounting Hardware             |              |          |
| 2      |      |             | Tie Wrap (11-1/2" L)                                      | 1            | 2        |
| 3      |      |             | Screw, Hex Head w/ Patch (5/16-18 x 5/8")                 | 1            | 4        |
| 4      |      |             | Spacer (5/16 x 7/16 x 3/8")                               | 1            | 2        |
| 5      |      |             | Block, Threaded                                           | 1            | 2        |
| 6      |      |             | Screw, Socket Head Cap w/ Patch (1/4-20 x 1-1/2")         | 1            | 4        |
| 7      |      |             | Plug, Support                                             | 1            | 2        |
| 8      |      |             | Screw, Socket Button Head (1/4-20 x 1-1/2")               | 1            | 1        |
| 9      |      |             | T-Nut (5/16-18)                                           | 1            | 1        |
| 10     |      |             | NLA - Screw, Socket Head (#10-32 x 1/2")                  | 1            | 1        |
| 11     |      |             | Bracket, Release Handle Mounting, Black                   | 1            | 1        |
| 12     |      |             | NLA - Screw, Hex Head w/ Patch (5/16-18 x 1/2")           | 1            | 1        |
| 13     |      |             | Nut, Square (#10-32)                                      | 1            | 1        |
| 14     |      |             | NLA - Pin, Quick Release (5" Long)                        | 1            | 1        |
| 15     |      |             | Locknut (1/4-20)                                          | 1            | 1        |
| 16     |      |             | Screw, Shoulder Hex Socket Head (5/16" x 1-5/8", 1/4-20)  | 1            | 1        |
| 18     |      |             | Cable/Brake Assembly                                      | 1            | 1        |
| 19     |      |             | Screw, Phillips Pan Head (#10-32 x 11/16")                | 1            | 2        |
| 20     |      |             | NLA - Washer, Lock (3/16 x 5/16 x 1/32")                  | 1            | 2        |
| 21     |      |             | Housing, Ratchet                                          | 1            | 1        |
| 22     |      |             | Bearing, Glide                                            | 1            | 2        |
| 17     | В    | 1121079     | Cable/Brake Assembly w/ Ratchet Housing and Glide Bearing | 1            | 1        |
| 18     |      | 1113622     | Cable/Brake Assembly                                      | 1            | 1        |
| 19     |      | 40163X008   | Screw, Phillips Pan Head (#10-32 x 11/16")                | 1            | 2        |
| 20     |      | 1028527-NLA | NLA - Washer, Lock (3/16 x 5/16 x 1/32")                  | 1            | 2        |
| 21     |      | 1113389     | Housing, Ratchet                                          | 1            | 1        |
| 22     |      | 1113383     | Bearing, Glide                                            | 1            | 2        |
| 23     |      | 1163027     | Support, Center Mount Rigging, Black (12" - 19" D)        | 1            | 1        |
| 23     |      | 1163029     | Support, Center Mount Rigging, Long, Black (19" - 22" D)  | 1            | 1        |

NOTE: A - Includes items 2-16 and 18-22.

B - Includes items 18-22.