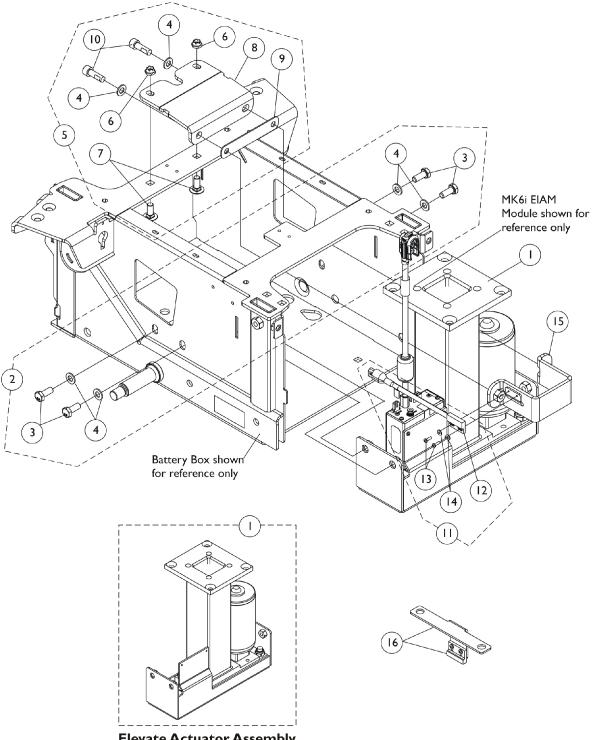

## **Elevate Actuator Motor and Mounting Hardware** CGE

**Elevate Actuator Assembly** 

## Elevate Actuator Motor and Mounting Hardware CGE

| ltem<br>Number | Note                                              | Part Number | Description                                                                                                                                  | Quantity Per |          |
|----------------|---------------------------------------------------|-------------|----------------------------------------------------------------------------------------------------------------------------------------------|--------------|----------|
|                |                                                   |             |                                                                                                                                              | Package      | Assembly |
| 1              |                                                   | 1168911     | Actuator Motor Assembly, Elevate                                                                                                             | 1            | 1        |
| 2              | A                                                 | 1168908     | Kit, Elevate Actuator Mounting Hardware                                                                                                      | 1            | 1        |
| 3              |                                                   |             | Screw, Hex Head w/ Patch (M8 x 1.25 x 20mm)                                                                                                  | 1            | 4        |
| 4              |                                                   |             | NLA - Washer, Steel (8.4mm x 16mm x 1.6mm)                                                                                                   | 1            | 4        |
| 5              | В                                                 | 1168907     | Kit, Elevate Support Bracket and Hardware                                                                                                    | 1            | 1        |
| 4              |                                                   |             | NLA - Washer, Steel (8.4mm x 16mm x 1.6mm)                                                                                                   | 1            | 2        |
| 6              |                                                   |             | NLA - Locknut (M8 x 1.25)                                                                                                                    | 1            | 2        |
| 7              |                                                   |             | NLA - Bolt, Round Head Square Neck (M8 x 1.25 x 20mm)                                                                                        | 1            | 2        |
| 8              |                                                   |             | Bracket, Elevate Mounting, Black                                                                                                             | 1            | 1        |
| 9              |                                                   |             | Isolator, Rubber                                                                                                                             | 1            | 1        |
| 10             |                                                   |             | Screw, Socket Head w/ Patch (M8 x 1.25 x 25mm)                                                                                               | 1            | 2        |
| 11             | С                                                 | 1168909     | Kit, Sensor, Proximity Switch and Hardware                                                                                                   | 1            | 1        |
| 12             |                                                   |             | Sensor, Proximity Switch (7" L)                                                                                                              | 1            | 1        |
| 13             |                                                   |             | NLA - Screw, Phillips Pan Head (#4-40 x 3/8")                                                                                                | 1            | 2        |
| 14             |                                                   |             | NLA - Washer, Plain (1/8 x 5/16 x 1/32")                                                                                                     | 1            | 2        |
| 15             |                                                   | 1163047     | Bracket, Elevate Actuator Mounting, Black                                                                                                    | 1            | 1        |
| 16             | D                                                 | 1166200-NLA | NLA - Elevate Actuator Switch and Mounting<br>Bracket Assembly                                                                               | 1            | 1        |
| B              | - Includes<br>- Includes<br>- Item #1<br>Seat Fra |             | nsor mates up with item #16 to establish a connection. Item #16 sha<br>re. See page titled "ADJASBA Seat Frame Mounting Hardware - Ele<br>n. |              |          |